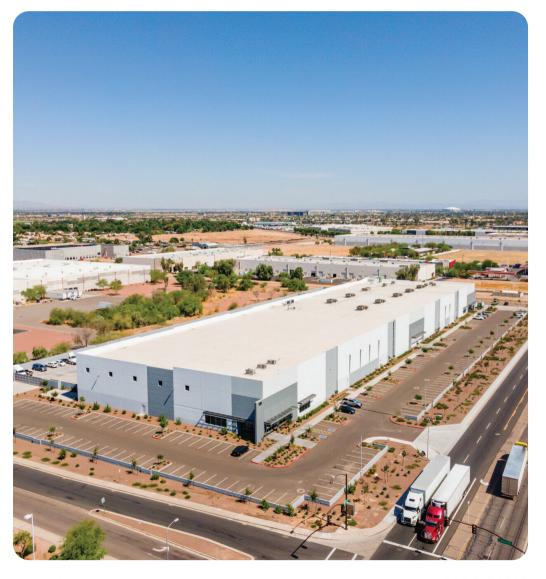

# **Tolleson**

Facility Map

www.cubework.com 800.338.6369

120 North 83<sup>RD</sup>. Ave., Tolleson, AZ 85353

**&** 800-338-6369

### **Property Features**

| RBA             | 58,837 Square Feet        |
|-----------------|---------------------------|
| Site            | 8.40 Acres                |
| Clear Height    | 32'                       |
| Loading Docks   | 35 ext                    |
| HVAC            | Yes                       |
| Fire Protection | Yes                       |
| Access          | 24/7, Turnkey             |
| Warehouse       | 300 - 57,037 SF Divisible |
| Private Office  | 150 - 1,500 SF Divisible  |