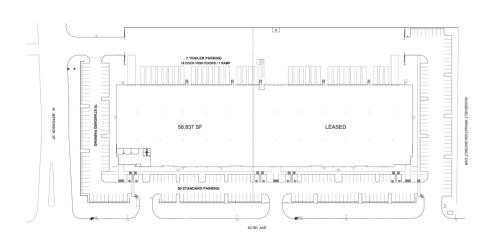

# **Tolleson**

Facility Map

www.cubework.com 800.338.6369

120 North 83<sup>RD</sup>. Ave., Tolleson, AZ 85353

**&** 800-338-6369

### **Property Features**

| RBA             | 58,837 Square Feet        |
|-----------------|---------------------------|
| Site            | 8.40 Acres                |
| Clear Height    | 32'                       |
| Loading Docks   | 35 ext                    |
| HVAC            | Yes                       |
| Fire Protection | Yes                       |
| Access          | 24/7, Turnkey             |
| Warehouse       | 300 - 57,037 SF Divisible |
| Private Office  | 150 - 1,500 SF Divisible  |