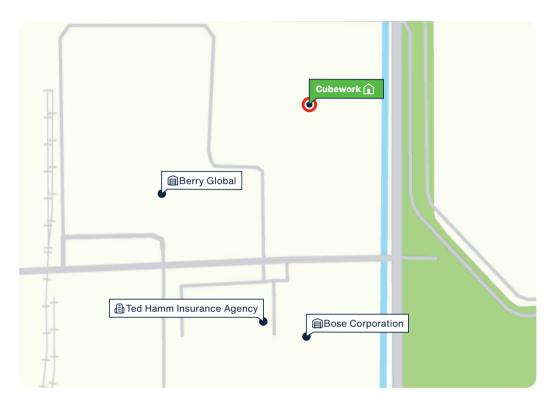

# **Tolleson**

Facility Map

www.cubework.com 800.338.6369

120 North 83<sup>RD</sup>. Ave., Tolleson, AZ 85353

**&** 800-338-6369