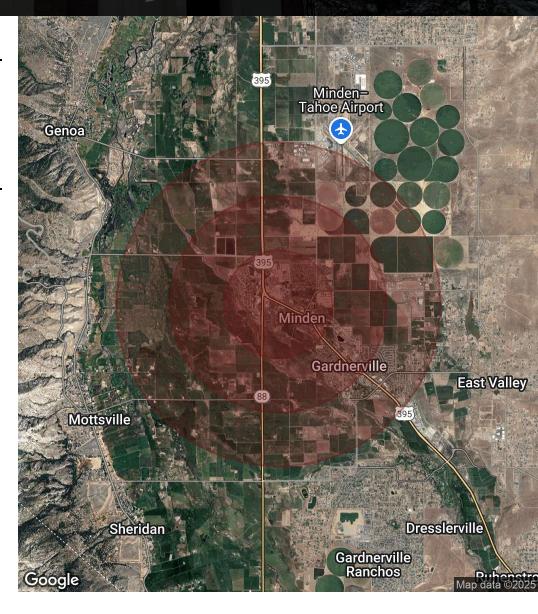

### Demographics Map & Report

| Population           | 1 Mile          | 2 Miles           | 3 Miles   |
|----------------------|-----------------|-------------------|-----------|
| Total Population     | 2 <i>,</i> 773  | 6,486             | 9,217     |
| Average Age          | 51.3            | 52.2              | 51.5      |
| Average Age (Male)   | 50.9            | 51.8              | 51.2      |
| Average Age (Female) | 51 <i>7</i>     | 52.3              | 51.5      |
| Households & Income  | 1 Mile          | 2 Miles           | 3 Miles   |
| Total Households     | 1,259           | 3,010             | 4,310     |
| # of Persons per HH  | 2.2             | 2.2               | 2.1       |
| Average HH Income    | <b>\$74,755</b> | \$74,121          | \$77,239  |
| Average House Value  | \$388,824       | <b>\$364,77</b> 5 | \$390,172 |

| Demographics      | 1 Mile           | 2 Miles          | 3 Miles  |  |
|-------------------|------------------|------------------|----------|--|
| Total Households  | 1,259            | 3,010            | 4,310    |  |
| Total Population  | 2 <i>,</i> 773   | 6,486            | 9,217    |  |
| Average HH Income | <i>\$74,</i> 755 | <i>\$74,</i> 121 | \$77,239 |  |