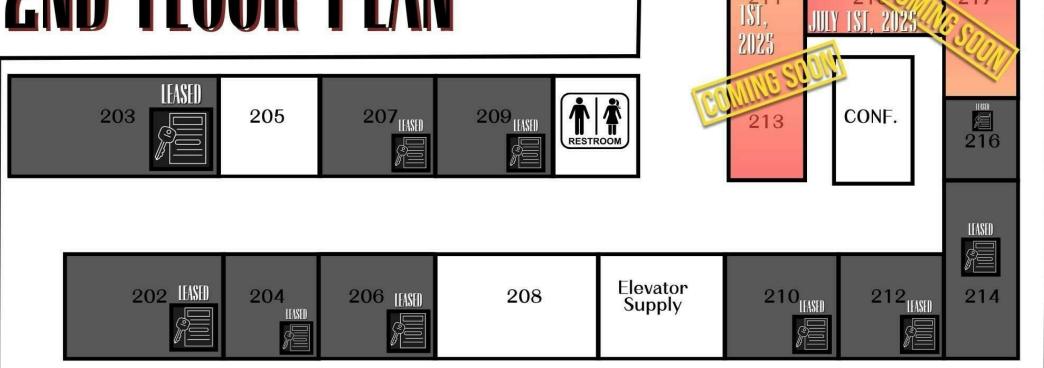

# 2ND FLOOR PLAN

### **Available Spaces**

Size (SF) Suite

| Suite 205       | 434 SF |
|-----------------|--------|
| Suite 208       | 483 SF |
| Suite 211 & 213 | 894 SF |

Sierra Center | 1662 US Highway 395N Minden, NV 89423