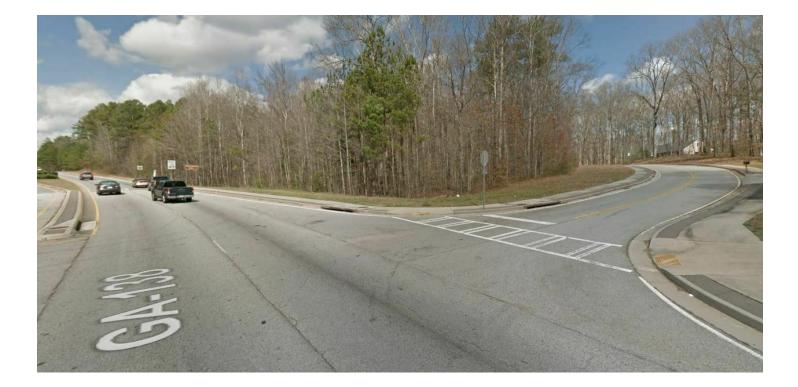

#### **PROPERTY DESCRIPTION**

Fantastic visibility and a great location. This property is located at the intersection of 138 & Bamby Ln in Jonesboro clayton county Georgia. Minutes away from down town Jonesboro and GA route 54 and U.S HWY 19/41. A prime commercial property with a lot of potential for mixed-use development. Here are some key points to highlight:

It is situated at the intersection of 138 & Bamby Ln in Jonesboro, Clayton County, Georgia, the property enjoys excellent visibility and accessibility. Being minutes away from downtown Jonesboro, GA Route 54, and U.S. HWY 19/41.