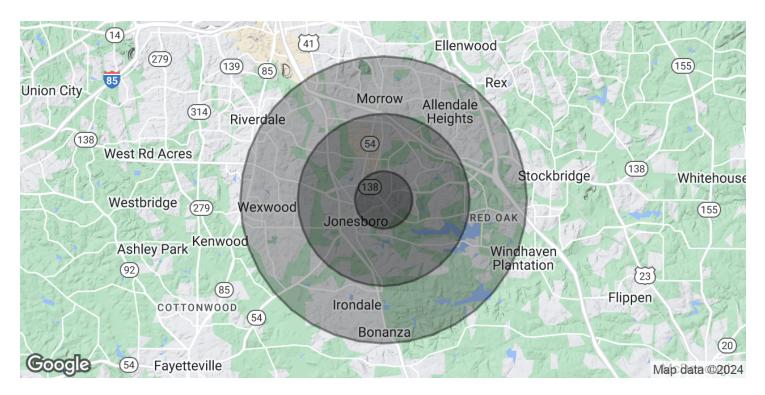

#### **OFFERING SUMMARY**

Average HH Income

| Sale Price:      | \$350,000 |                      |         |  |
|------------------|-----------|----------------------|---------|--|
| Lot Size:        |           | 3.45 Acres           |         |  |
| Building Size:   |           | 0 SF                 |         |  |
| Zoning:          |           | Commercial Mixed-Use |         |  |
| APN:             |           | 12018B A017          |         |  |
| DEMOGRAPHICS     | 1 MILE    | 3 MILES              | 5 MILES |  |
| Total Households | 1,700     | 17,362               | 54,191  |  |
| Total Population | 4,837     | 54,912               | 166,643 |  |

# **BAMBY LANE**

1633 Stockbridge RD Jonesboro, GA 30236

| POPULATION           | 1 MILE    | 3 MILES   | 5 MILES   |
|----------------------|-----------|-----------|-----------|
| Total Population     | 4,837     | 54,912    | 166,643   |
| Average Age          | 35        | 32.8      | 31.6      |
| Average Age (Male)   | 33.4      | 31.5      | 30        |
| Average Age (Female) | 37.5      | 34.1      | 33.1      |
| HOUSEHOLDS & INCOME  | 1 MILE    | 3 MILES   | 5 MILES   |
| Total Households     | 1,700     | 17,362    | 54,191    |
| # of Persons per HH  | 2.8       | 3.2       | 3.1       |
| Average HH Income    | \$65,056  | \$57,991  | \$54,534  |
| Average House Value  | \$178,800 | \$151,557 | \$133,731 |