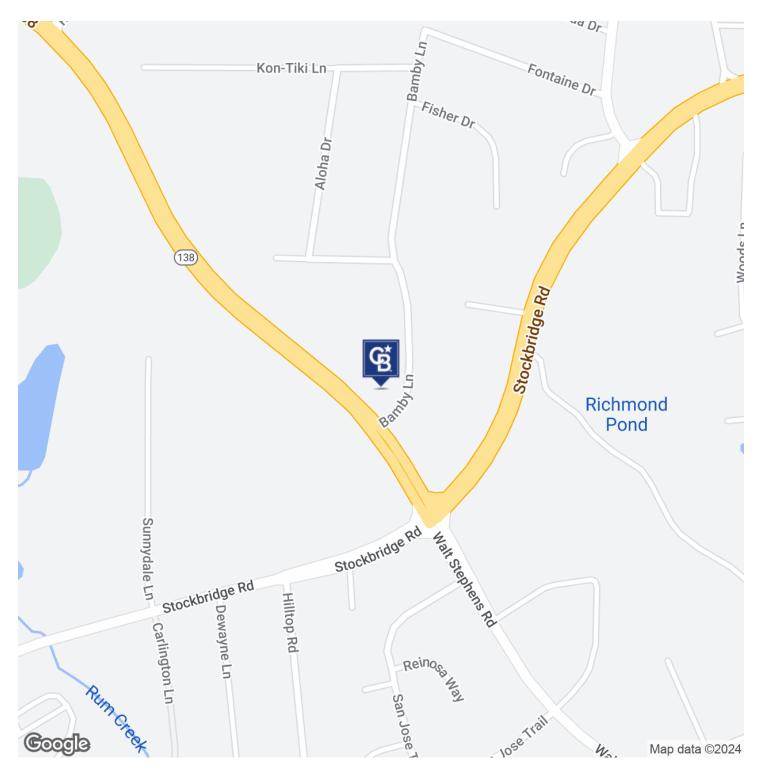

#### **PROPERTY DESCRIPTION**

Fantastic visibility and a great location. This property is located at the intersection of 138 & Bamby Ln in Jonesboro clayton county Georgia. Minutes away from down town Jonesboro and GA route 54 and U.S HWY 19/41. A prime commercial property with a lot of potential for mixed-use development. Here are some key points to highlight:

It is situated at the intersection of 138 & Bamby Ln in Jonesboro, Clayton County, Georgia, the property enjoys excellent visibility and accessibility. Being minutes away from downtown Jonesboro, GA Route 54, and U.S. HWY 19/41.

### LOCATION INFORMATION

| Bamby lane          |  |  |
|---------------------|--|--|
| 1633 Stockbridge RD |  |  |
| Jonesboro, GA 30236 |  |  |
| Clayton             |  |  |
| Jonesboro           |  |  |
| Clayton/Jonesboro   |  |  |
| Highway 138         |  |  |
|                     |  |  |