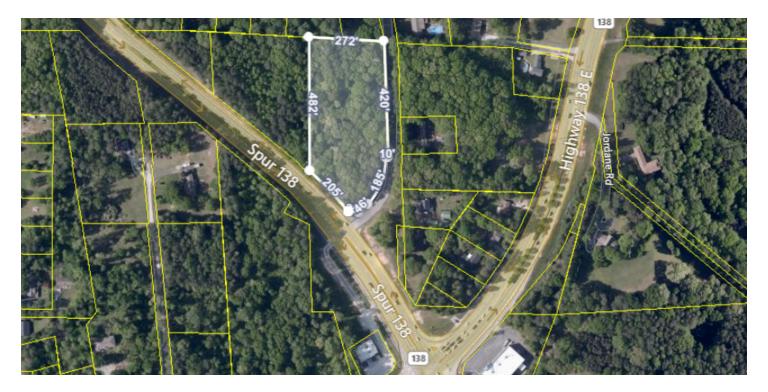

#### **PROPERTY DESCRIPTION**

Fantastic visibility and a great location. This property is located at the intersection of 138 & Bamby Ln in Jonesboro clayton county Georgia. Minutes away from down town Jonesboro and GA route 54 and U.S HWY 19/41. A prime commercial property with a lot of potential for mixed-use development. Here are some key points to highlight:

It is situated at the intersection of 138 & Bamby Ln in Jonesboro, Clayton County, Georgia, the property enjoys excellent visibility and accessibility. Being minutes away from downtown Jonesboro, GA Route 54, and U.S. HWY 19/41.

#### **OFFERING SUMMARY**

Average HH Income

| Sale Price:      | \$350,000 |                      |         |  |
|------------------|-----------|----------------------|---------|--|
| Lot Size:        |           | 3.45 Acres           |         |  |
| Building Size:   |           | 0 SF                 |         |  |
| Zoning:          |           | Commercial Mixed-Use |         |  |
| APN:             |           | 12018B A017          |         |  |
| DEMOGRAPHICS     | 1 MILE    | 3 MILES              | 5 MILES |  |
| Total Households | 1,700     | 17,362               | 54,191  |  |
| Total Population | 4,837     | 54,912               | 166,643 |  |

### **PROPERTY INFORMATION**

| Property Type    | Retail               |  |
|------------------|----------------------|--|
| Property Subtype | Street Retail        |  |
| Zoning           | Commercial Mixed-Use |  |
| Lot Size         | 3.45 Acres           |  |
| APN #            | 12018B A017          |  |