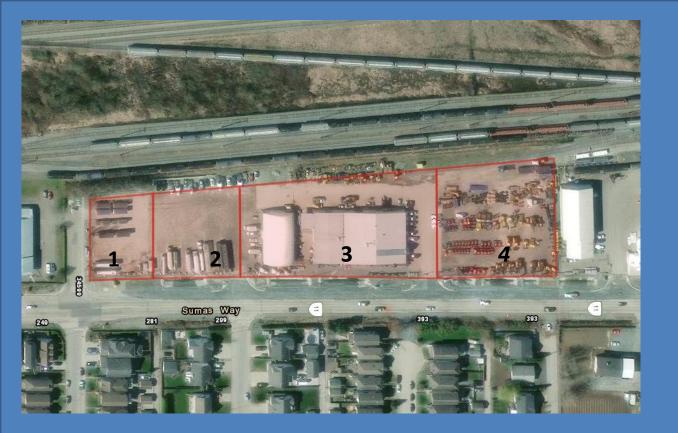

## Sumas Way Properties

604-817-7338

info@donmunrorealestate.com www.donmunrorealestate.com

Sutton

Sutton

Sutton Sarour

WestCoast Realty

- 1- 34585 5<sup>th</sup> Avenue
- 2 Sumas Way
- 3 339 Sumas Way
- 4 391 Sumas Way

TOTAL ACREAGE: +/-4.083 Acres

PRICE: \$25,000,000

Legal: **LOT D SECTION 2 TOWNSHIP 16 NEW** 

WESTMINSTER DISTRICT PLAN LMP14842

**EXCEPT PLAN EPP38980** 

PID: 018-649-572

**\$20,279.01** (2023) Taxes:

Lot Size: 20,421 Sq. Ft.

**Zoning:** 12

**General Industrial** OCP:

Don Munro Personal

**Legal:** PARCEL "B" (REFERENCE PLAN 3005A)

SOUTH WEST QUARTER SECTION 2 TOWNSHIP 16 NEW WESTMINSTER DISTRICT EXCEPT PLANS 9071 AND

EPP38980

**PID:** 005-906-695

**Taxes: \$27,664.52** (2023)

Lot Size: 0.68 Acres

Zoning: 12

OCP: General Industrial

Don Munro Personal

**Real Estate Corporation** 

**Legal:** PARCEL "C" (REFERENCE PLAN 3019)

SOUTH WEST QUARTER SECTION 2 TOWNSHIP 16 NEW WESTMINSTER

DISTRICT EXCEPT PARCEL "A" (REFERENCE

PLAN 3205), PLANS 9071 AND EPP38980

**PID:** 013-335-421

**Taxes:** \$**74,275.84** (2023)

Lot Size: 1.74 Acres

Zoning: 12

OCP: General Industrial

Don Munro Personal

**Real Estate Corporation** 

Legal: PARCEL "A" (REFERENCE PLAN 3205) OF

PARCEL "C" (REFERENCE PLAN 3019)
SOUTH WEST QUARTER SECTION 2
TOWNSHIP 16 NEW WESTMINSTER
DISTRICT EXCEPT PLANS 9071 AND

**EPP389** 

**PID:** 013-335-430

**Taxes:** \$40,797.53 (2023)

Lot Size: 1.193 Acres

Zoning: 12

OCP: General Industrial

Don Munro Personal

**Real Estate Corporation** 

- Rail Spur Service
- Sumas Highway Exposure
- Close Proximity to US Border Crossing