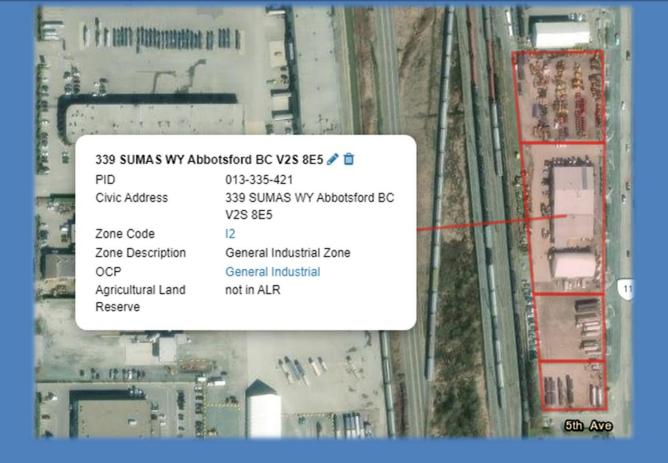

DISTRICT EXCEPT PARCEL "A" (REFERENCE

PLAN 3205), PLANS 9071 AND EPP38980

**PID:** 013-335-421

**Taxes:** \$**74,275.84** (2023)

Lot Size: 1.74 Acres

Zoning: 12

OCP: General Industrial

Don Munro Personal