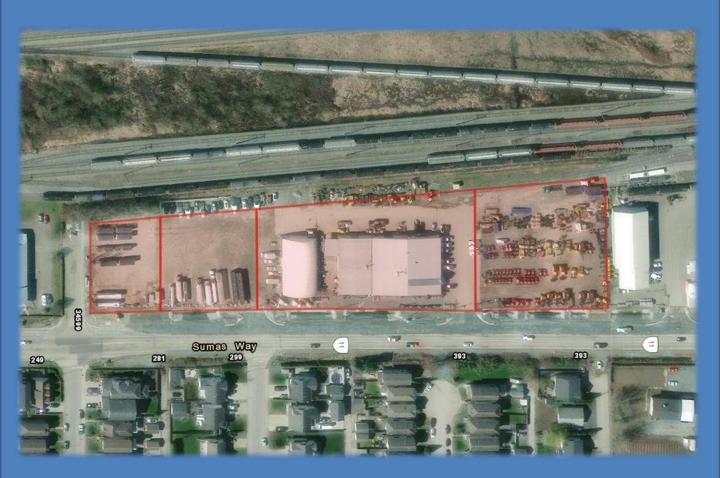

## Sumas Way Properties

604-817-7338

info@donmunrorealestate.com www.donmunrorealestate.com

Sutton

Sutton

Sutton Sarour

WestCoast Realty

- 1- 34585 5<sup>th</sup> Avenue
- 2 Sumas Way
- 3 339 Sumas Way
- 4 391 Sumas Way

TOTAL ACREAGE: +/-4.083 Acres

PRICE: \$25,000,000

Legal: **LOT D SECTION 2 TOWNSHIP 16 NEW** 

WESTMINSTER DISTRICT PLAN LMP14842

**EXCEPT PLAN EPP38980** 

PID: 018-649-572

**\$20,279.01** (2023) Taxes:

Lot Size: 20,421 Sq. Ft.

**Zoning:** 12

**General Industrial** OCP:

Don Munro Personal

**Legal:** PARCEL "B" (REFERENCE PLAN 3005A)

SOUTH WEST QUARTER SECTION 2 TOWNSHIP 16 NEW WESTMINSTER DISTRICT EXCEPT PLANS 9071 AND

EPP38980

**PID:** 005-906-695

**Taxes: \$27,664.52** (2023)

Lot Size: 0.68 Acres

Zoning: 12

OCP: General Industrial

Don Munro Personal

**Real Estate Corporation** 

**Legal:** PARCEL "C" (REFERENCE PLAN 3019)

SOUTH WEST QUARTER SECTION 2 TOWNSHIP 16 NEW WESTMINSTER

DISTRICT EXCEPT PARCEL "A" (REFERENCE

PLAN 3205), PLANS 9071 AND EPP38980

**PID:** 013-335-421

**Taxes:** \$**74,275.84** (2023)

Lot Size: 1.74 Acres

Zoning: 12

OCP: General Industrial

Don Munro Personal

**Real Estate Corporation** 

Legal: PARCEL "A" (REFERENCE PLAN 3205) OF

PARCEL "C" (REFERENCE PLAN 3019)
SOUTH WEST QUARTER SECTION 2
TOWNSHIP 16 NEW WESTMINSTER
DISTRICT EXCEPT PLANS 9071 AND

**EPP389** 

**PID:** 013-335-430

**Taxes:** \$40,797.53 (2023)

Lot Size: 1.193 Acres

Zoning: 12

OCP: General Industrial

Don Munro Personal

**Real Estate Corporation** 

- Rail Spur Service
- Sumas Highway Exposure
- Close Proximity to US Border Crossing