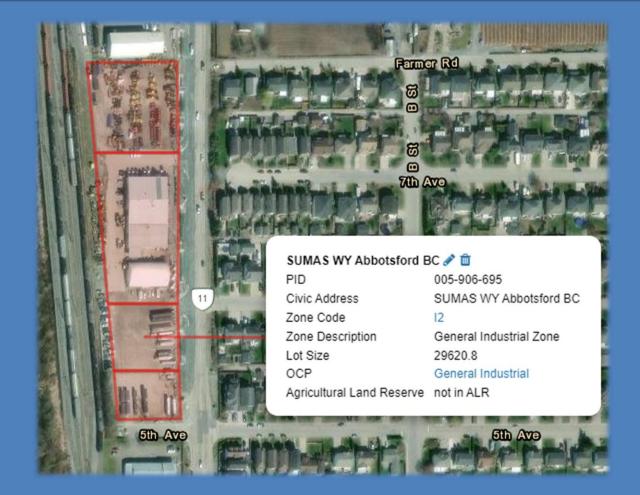

**Zoning:** 12

**General Industrial** OCP:

Don Munro Personal

**Legal:** PARCEL "B" (REFERENCE PLAN 3005A)

SOUTH WEST QUARTER SECTION 2 TOWNSHIP 16 NEW WESTMINSTER DISTRICT EXCEPT PLANS 9071 AND

EPP38980

**PID:** 005-906-695

**Taxes: \$27,664.52** (2023)

Lot Size: 0.68 Acres

Zoning: 12

OCP: General Industrial

Don Munro Personal

**Real Estate Corporation** 

**Legal:** PARCEL "C" (REFERENCE PLAN 3019)

SOUTH WEST QUARTER SECTION 2 TOWNSHIP 16 NEW WESTMINSTER