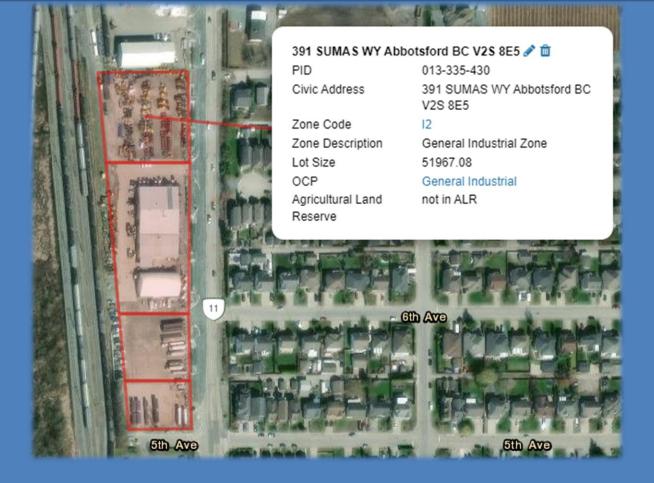

**PID:** 013-335-430

**Taxes:** \$40,797.53 (2023)

Lot Size: 1.193 Acres

Zoning: 12

OCP: General Industrial

Don Munro Personal

**Real Estate Corporation** 

- Rail Spur Service
- Sumas Highway Exposure
- Close Proximity to US Border Crossing