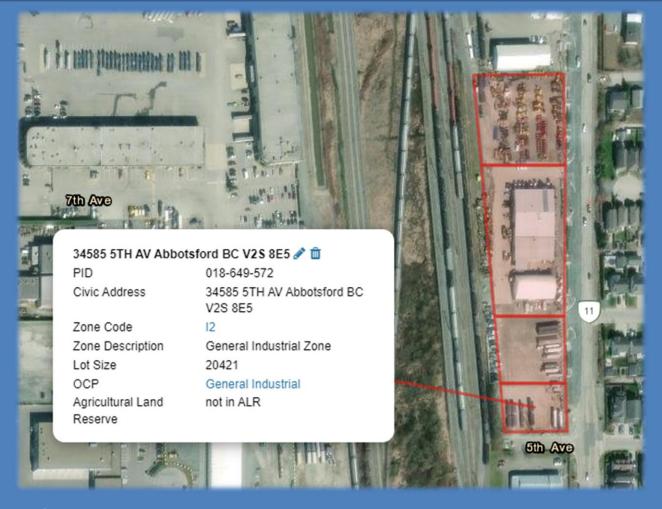

TOTAL ACREAGE: +/-4.083 Acres

PRICE: \$25,000,000

Legal: **LOT D SECTION 2 TOWNSHIP 16 NEW** 

WESTMINSTER DISTRICT PLAN LMP14842

**EXCEPT PLAN EPP38980** 

PID: 018-649-572

**\$20,279.01** (2023) Taxes:

Lot Size: 20,421 Sq. Ft.

**Zoning:** 12

**General Industrial** OCP:

Don Munro Personal

**Legal:** PARCEL "B" (REFERENCE PLAN 3005A)

SOUTH WEST QUARTER SECTION 2 TOWNSHIP 16 NEW WESTMINSTER DISTRICT EXCEPT PLANS 9071 AND

EPP38980

**PID:** 005-906-695