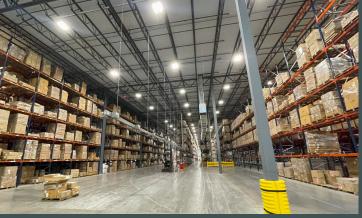

# I-80-380 Logistics Center

145 Market Way, Mount Pocono, PA

±350,000 SF Available for Sublease January 2024

### ±350,000 SF of sublease space available in Mount Pocono, PA

- + Available January 2024
- + State-of-the art, Class A Distribution
  Center
- + Excellent Location with proximity to major routes and highways
- + Within one day's drive to 40% of the US population and 50% of the Canadian population
- + Remarkable access to skilled labor
- + 10 Year LERTA Property Tax