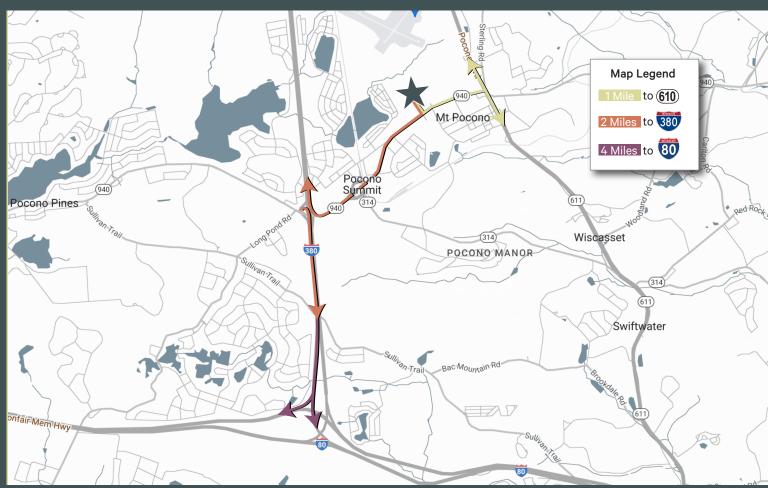

10 Year LERTA Property Tax Abatement

# I-80-380 Logistics Center

145 Market Way, Mount Pocono, PA

±350,000 SF Available for Sublease January 2024



## I-80-380 Logistics Center

### **Property Highlights**

### ±350,000 SF of sublease space available in Mount Pocono, PA

- + Available January 2024
- + State-of-the art, Class A Distribution
  Center
- + Excellent Location with proximity to major routes and highways
- + Within one day's drive to 40% of the US population and 50% of the Canadian population
- + Remarkable access to skilled labor
- + 10 Year LERTA Property Tax

  Abatement
- + Ample trailer and auto parking





## Site Plan For Sublease







## **Property Details**

| Building Size       | ± 749,736 SF                    |
|---------------------|---------------------------------|
| Building Dimensions | 1250' X 600'                    |
| Column Spacing      | 50' X 50'                       |
| Car Parking         | ± 608 Car Spots                 |
| Trailer Parking     | ± 188 Trailer Spots             |
| Floors              | 6" 4,000 PSI Ductilcrete Slab   |
| Loading             | 50' X 75'                       |
| Fire Protection     | ESFR                            |
| Construction        | Insulated Precast Wall Panels   |
| Clear Height        | 36'                             |
| Roof                | 60 MIL, Fully Adhered EPDM Roof |
| Dock Doors          | ± 75 Dock Doors