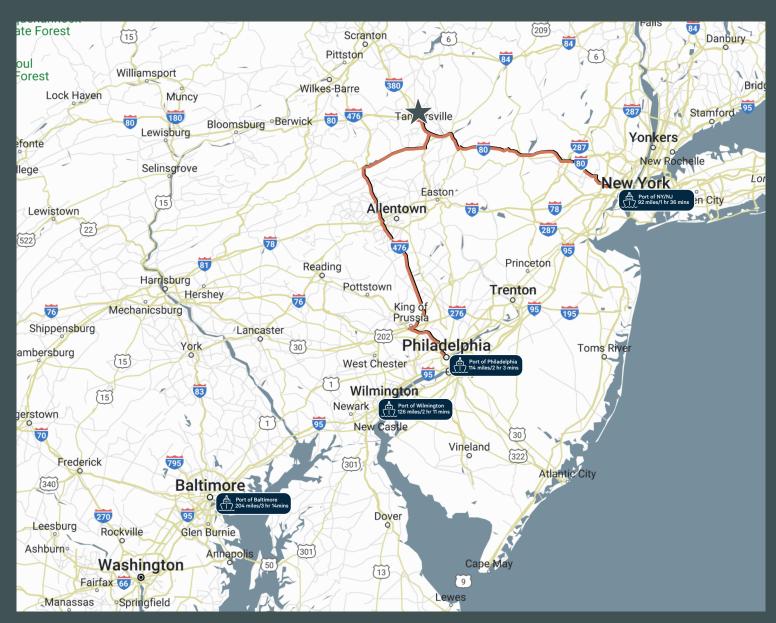

## **Property Details**

| Building Size       | ± 749,736 SF                    |
|---------------------|---------------------------------|
| Building Dimensions | 1250' X 600'                    |
| Column Spacing      | 50' X 50'                       |
| Car Parking         | ± 608 Car Spots                 |
| Trailer Parking     | ± 188 Trailer Spots             |
| Floors              | 6" 4,000 PSI Ductilcrete Slab   |
| Loading             | 50' X 75'                       |
| Fire Protection     | ESFR                            |
| Construction        | Insulated Precast Wall Panels   |
| Clear Height        | 36'                             |
| Roof                | 60 MIL, Fully Adhered EPDM Roof |
| Dock Doors          | ± 75 Dock Doors                 |

## Regional Map



### **Contact Us**

#### Jake Terkanian

Executive Vice Pesident +1 610 727 5906 jake.terkanian@cbre.com

#### Sean Bleiler

Executive Vice President +1 610 398 3409 sean.bleiler@cbre.com

#### John La Prise

Senior Associate +1 484 567 33515 john.laprise@cbre.com

© 2023 CBRE, Inc. All rights reserved. This information has been obtained from sources believed reliable, but has not been verified for accuracy or completeness. You should conduct a careful, independent investigation of the property and verify all information. Any reliance on this information is solely at your own risk. CBRE and the CBRE logo are service marks of CBRE, Inc. All other marks displayed on this document are the property of their respective owners, and the use of such logos does not imply any affiliation with or e