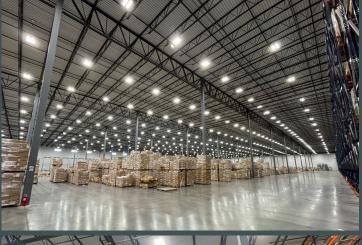

# I-80-380 Logistics Center

145 Market Way, Mount Pocono, PA

±350,000 SF Available for Sublease January 2024

### ±350,000 SF of sublease space available in Mount Pocono, PA

- + Available January 2024
- + State-of-the art, Class A Distribution
  Center
- + Excellent Location with proximity to major routes and highways
- + Within one day's drive to 40% of the US population and 50% of the Canadian population
- + Remarkable access to skilled labor
- + 10 Year LERTA Property Tax