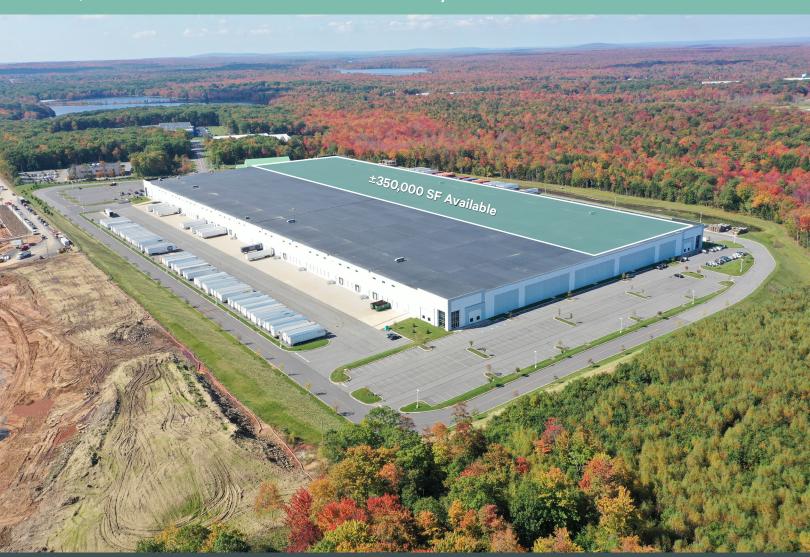

# I-80-380 Logistics Center

145 Market Way, Mount Pocono, PA

±350,000 SF Available for Sublease January 2024

### ±350,000 SF of sublease space available in Mount Pocono, PA

- + Available January 2024
- + State-of-the art, Class A Distribution
  Center
- + Excellent Location with proximity to major routes and highways
- + Within one day's drive to 40% of the US population and 50% of the Canadian population
- + Remarkable access to skilled labor
- + 10 Year LERTA Property Tax