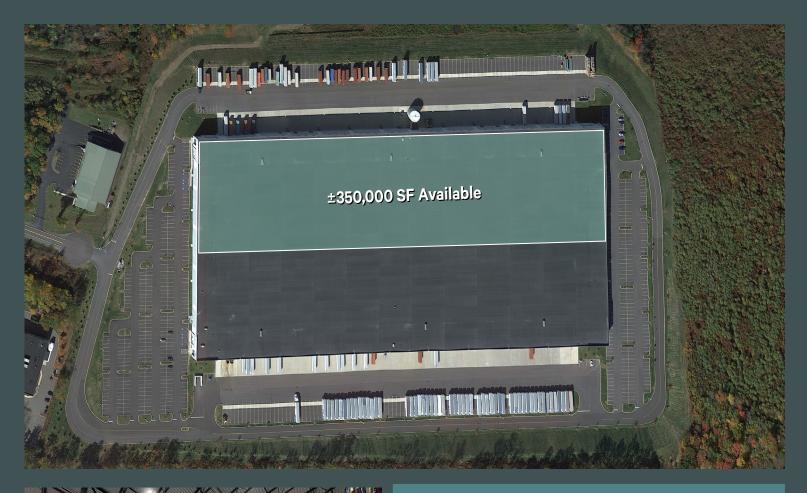

## Site Plan For Sublease

## **Property Details**

| Building Size       | ± 749,736 SF                    |
|---------------------|---------------------------------|
| Building Dimensions | 1250' X 600'                    |
| Column Spacing      | 50' X 50'                       |
| Car Parking         | ± 608 Car Spots                 |
| Trailer Parking     | ± 188 Trailer Spots             |
| Floors              | 6" 4,000 PSI Ductilcrete Slab   |
| Loading             | 50' X 75'                       |
| Fire Protection     | ESFR                            |
| Construction        | Insulated Precast Wall Panels   |
| Clear Height        | 36'                             |
| Roof                | 60 MIL, Fully Adhered EPDM Roof |
| Dock Doors          | ± 75 Dock Doors                 |