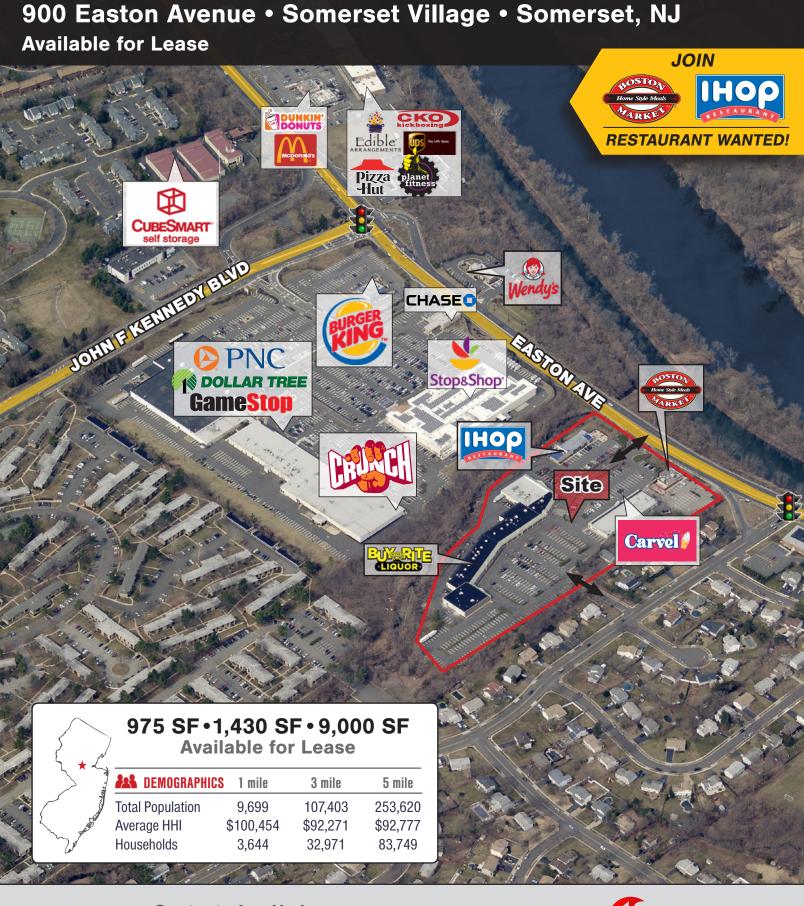

## 900 Easton Avenue • Somerset Village • Somerset, NJ 975 SF • 1,430 SF • 9,000 SF Available for Lease

**GLA** 

60,000 SF

Available Space 975 SF • 1,430 SF

9,000 SF

**Rental Rate** 

Call for quote

NNN

\$7.00/SF

**Parking** 

300+ parking spaces

**Traffic Count** 

39,112 cars pass the site daily

**Co-Tenants** 

Carvel, Boston Market, IHop, Buy Rite Liquors, H&R Block

## **Notes**

- 2 miles from Rutgers New Brunswick
- Pylon Signage Available
- Easy access from Route 287, Route 18 and Route 1

- 1. Physical Therapist
- 2. Pharmacy
- 3. Dentist
- 4. Nail Salon
- 5. Chinese Buffet
- 6. Buy-Rite Liquor Store
- 7. Pizza