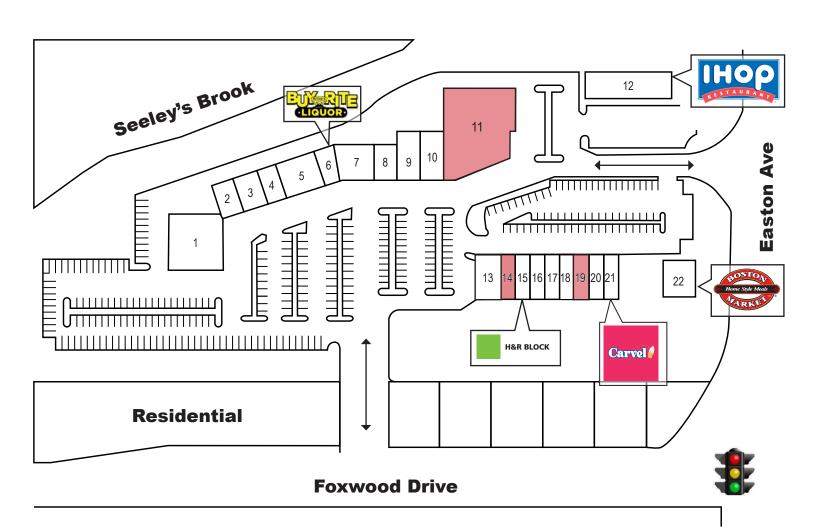

## **Notes**

- 2 miles from Rutgers New Brunswick
- Pylon Signage Available
- Easy access from Route 287, Route 18 and Route 1

- 1. Physical Therapist
- 2. Pharmacy
- 3. Dentist
- 4. Nail Salon
- 5. Chinese Buffet
- 6. Buy-Rite Liquor Store
- 7. Pizza

- 8. Princeton Eye Group
- 9. Novelty Store
- 10. Bagel Shop
- 11. 9,000 SF Available
- 12. IHop
- 13. Ricky's Tai
- 14. 1,430 SF Available

- 15. H&R Block
- 16. Cleaners
- 17-18. Convenience Store
  - 19. 975 SF Available
  - 20. Barber Shop
  - 21. Carvel
  - 22. Boston Market