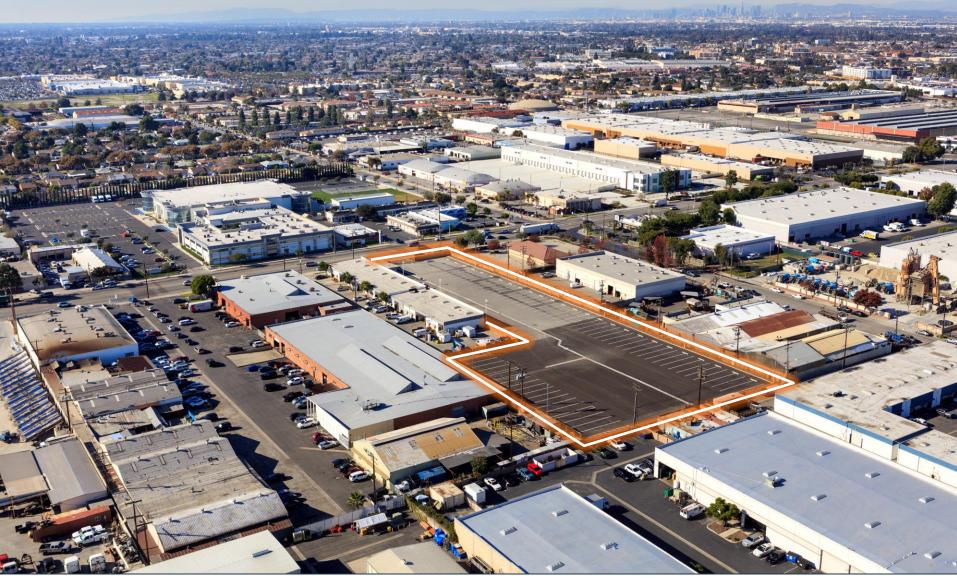

2.5 ACRE INDUSTRIAL YARD WITH 74 TRAILER STALLS **AVAILABLE NOW** 

Proudly Owned by a Joint Venture Between:

Exclusive Listing Agent:

Mark Repstad | Principal T: 213.338.8000 xl mark@southlandcre.com License ID: 01492673

Exclusive Listing Agent:

Mark Repstad | Principal mark@southlandcre.com T: 213.338.8000 x1

2.5 ACRE IOS YARD WITH 74 TRAILER STALLS | AVAILABLE NOW

2.5 ACRE IOS YARD WITH 74 TRAILER STALLS | AVAILABLE NOW