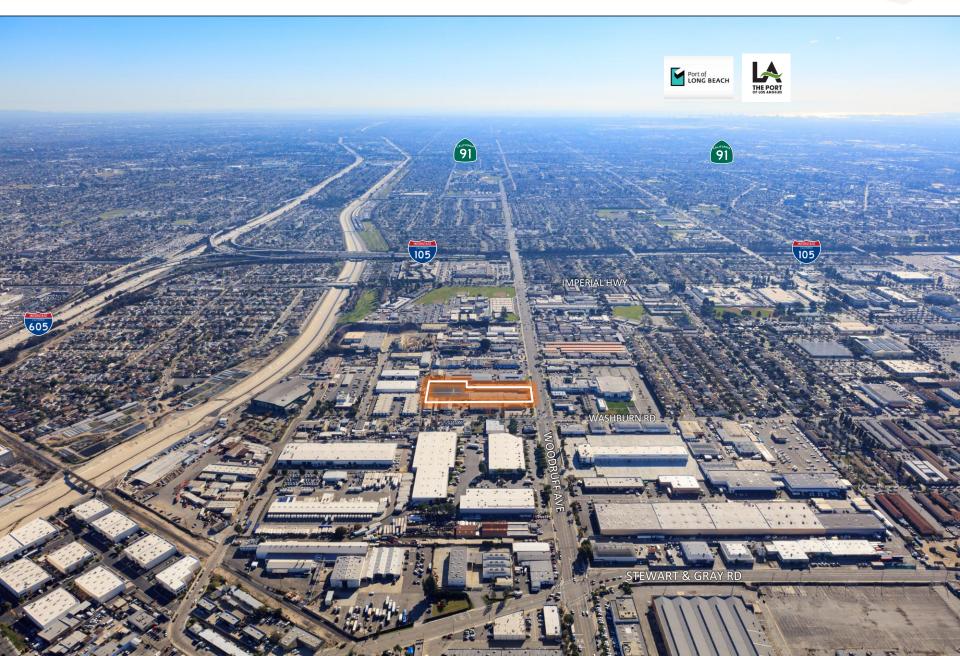

#### INDUSTRIAL IOS

Southland Commercial Real Estate 251 S Lake Ave, Ste. 800 | Pasadena, CA 91101 T: 213.338.8000 | License ID: 02154676

www.southlandcre.com

- BRAND NEW 2.5 ACRE IOS YARD | PAVED, FENCED, LIT
  - 1 BLOCK FROM NEW PROLOGIS TRUCK TERMINAL
- 1,049 SF OFFICE/GUARD SHACK AT ENTRY | M1/M2, CITY OF DOWNEY ZONE
  - 15 MILES TO PORTS OF LONG BEACH AND LOS ANGELES

2.5 ACRE IOS YARD WITH 74 TRAILER STALLS | AVAILABLE NOW

2.5 ACRE IOS YARD WITH 74 TRAILER STALLS | AVAILABLE NOW

Exclusive Listing Agent:

Mark Repstad | Principal T: 213.338.8000 x1 mark@southlandcre.com