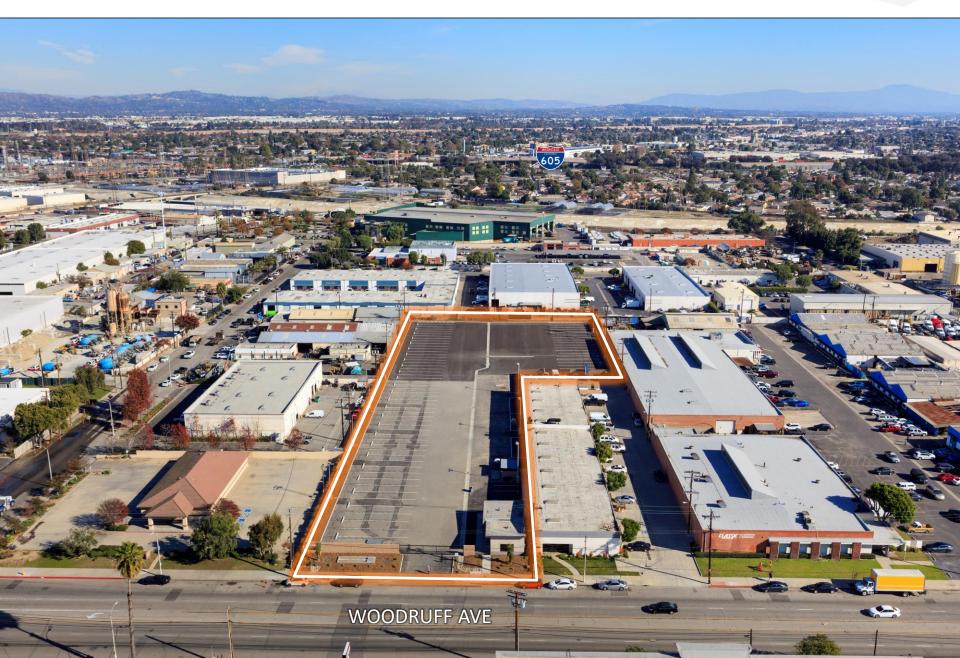

2.5 ACRE IOS YARD WITH 74 TRAILER STALLS | AVAILABLE NOW

2.5 ACRE IOS YARD WITH 74 TRAILER STALLS | AVAILABLE NOW

Exclusive Listing Agent:

Mark Repstad | Principal T: 213.338.8000 x1 mark@southlandcre.com