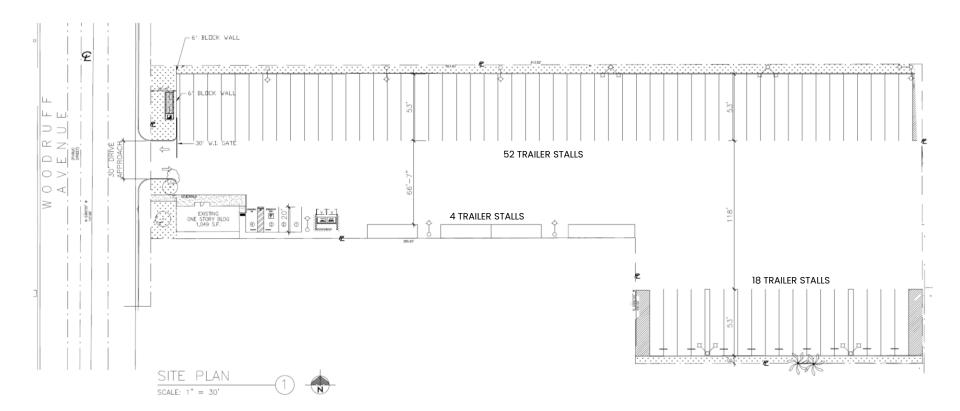

#### INDUSTRIAL IOS

Southland Commercial Real Estate 251 S Lake Ave, Ste. 800 | Pasadena, CA 91101 T: 213.338.8000 | License ID: 02154676

www.southlandcre.com

- BRAND NEW 2.5 ACRE IOS YARD | PAVED, FENCED, LIT
  - 1 BLOCK FROM NEW PROLOGIS TRUCK TERMINAL
- 1,049 SF OFFICE/GUARD SHACK AT ENTRY | M1/M2, CITY OF DOWNEY ZONE
  - 15 MILES TO PORTS OF LONG BEACH AND LOS ANGELES