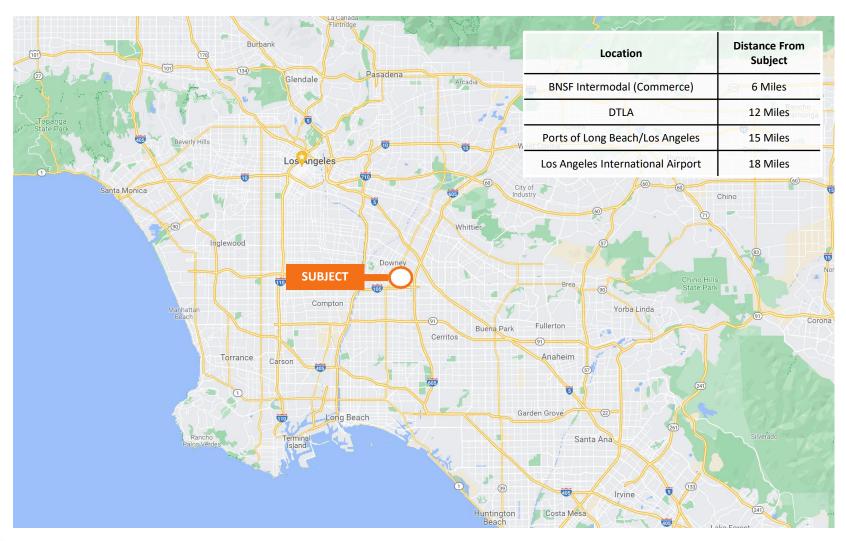

#### INDUSTRIAL IOS

Southland Commercial Real Estate 251 S Lake Ave, Ste. 800 | Pasadena, CA 91101 T: 213.338.8000 | License ID: 02154676

www.southlandcre.com

- BRAND NEW 2.5 ACRE IOS YARD | PAVED, FENCED, LIT
  - 1 BLOCK FROM NEW PROLOGIS TRUCK TERMINAL
- 1,049 SF OFFICE/GUARD SHACK AT ENTRY | M1/M2, CITY OF DOWNEY ZONE
  - 15 MILES TO PORTS OF LONG BEACH AND LOS ANGELES