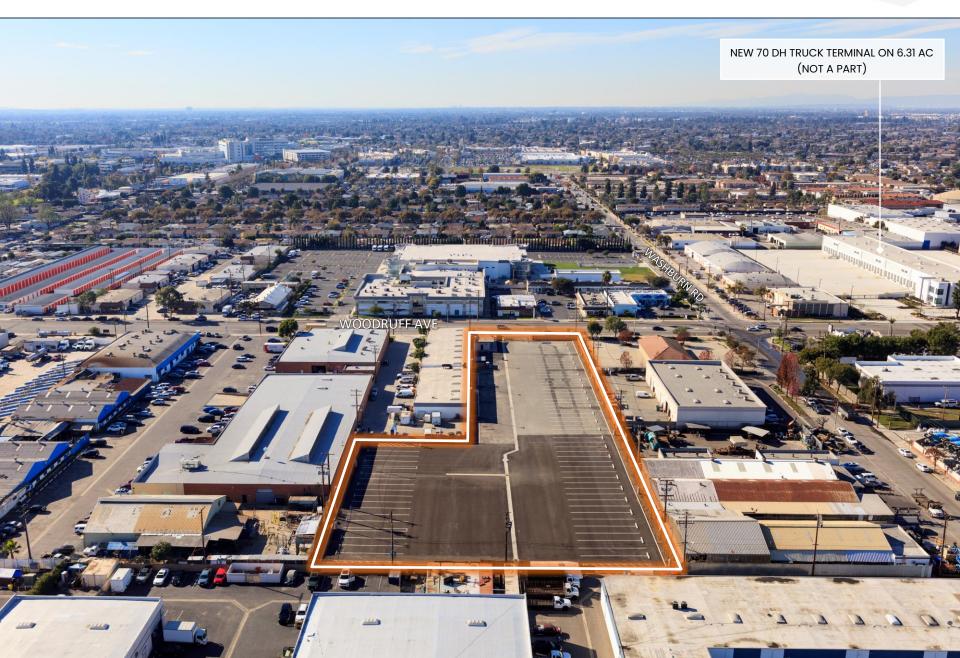

#### INDUSTRIAL IOS

Southland Commercial Real Estate 251 S Lake Ave, Ste. 800 | Pasadena, CA 91101 T: 213.338.8000 | License ID: 02154676

www.southlandcre.com

- BRAND NEW 2.5 ACRE IOS YARD | PAVED, FENCED, LIT
  - 1 BLOCK FROM NEW PROLOGIS TRUCK TERMINAL
- 1,049 SF OFFICE/GUARD SHACK AT ENTRY | M1/M2, CITY OF DOWNEY ZONE
  - 15 MILES TO PORTS OF LONG BEACH AND LOS ANGELES

Exclusive Listing Agent:

Mark Repstad | Principal mark@southlandcre.com T: 213.338.8000 x1

2.5 ACRE IOS YARD WITH 74 TRAILER STALLS | AVAILABLE NOW

2.5 ACRE IOS YARD WITH 74 TRAILER STALLS | AVAILABLE NOW