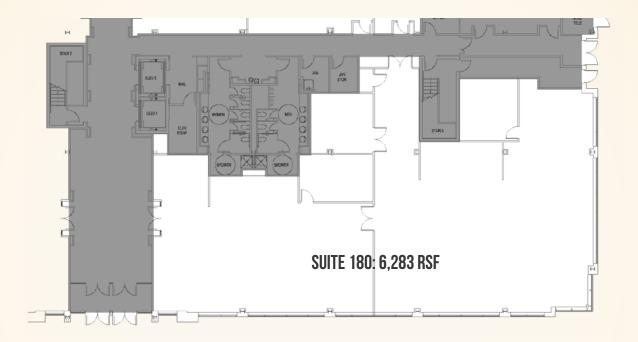

## **FLOOR PLAN: SUITE 180**

NORTH GATE BUSINESS CENTER @ APG | 210 RESEARCH BOULEVARD | ABERDEEN, MARYLAND, 21001

**Joe Bradley 2** 410.494.4892 **≥** jbradley@mackenziecommercial.com MacKenzie Commercial Real Estate Services, LLC • 410-821-8585 • 2328 W. Joppa Road, Suite 200 | Lutherville-Timonium, Maryland 21093 • www.MACKENZIECOMMERCIAL.com