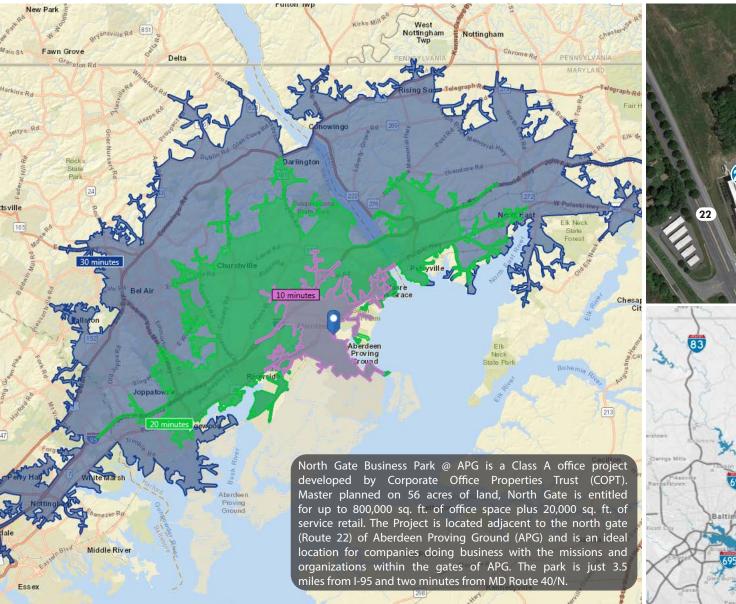

## FOR LEASE # Harford County, Maryland LOCATION NORTH GATE BUSINESS CENTER @ APG | 210 RESEARCH BOULEVARD | ABERDEEN, MARYLAND, 21001