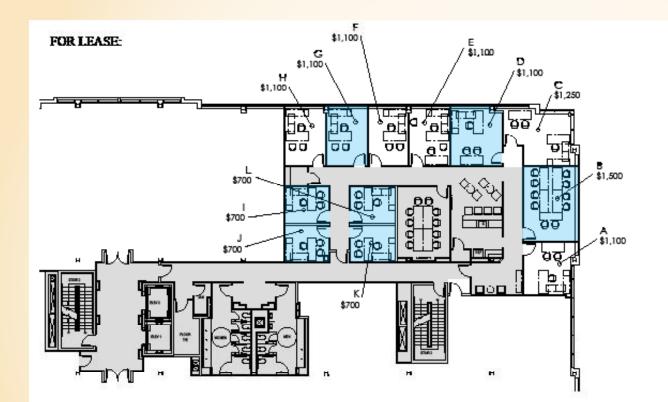

## FLOOR PLAN: SUITE 260 (COPT)

NORTH GATE BUSINESS CENTER @ APG | 210 RESEARCH BOULEVARD | ABERDEEN, MARYLAND, 21001

COPTworks at APG is a brand new, fully furnished, ready-togo proposal space in a Class A office building purpose-built for businesses pursuing contracts on Aberdeen Proving Ground.

- » Plug and play space
- » DataWatch secured
- » Affordable pricing, flexible terms
- » Leases from one month
- » Community kitchen & break area
- » Building fitness center
- » Shared waiting area
- » Fully furnished
- » Brand new build out
- » Abundant free parking
- » Shared conference room