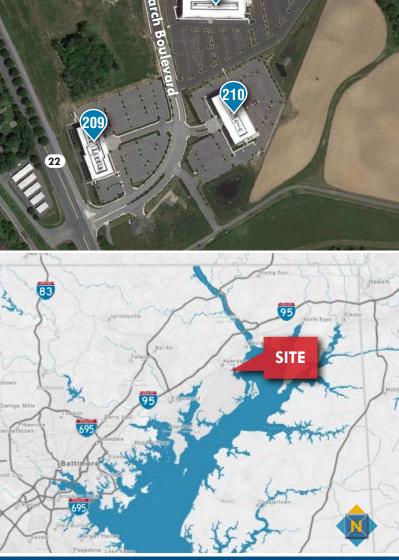

## FOR LEASE # Harford County, Maryland LOCATION NORTH GATE BUSINESS CENTER @ APG | 210 RESEARCH BOULEVARD | ABERDEEN, MARYLAND, 21001