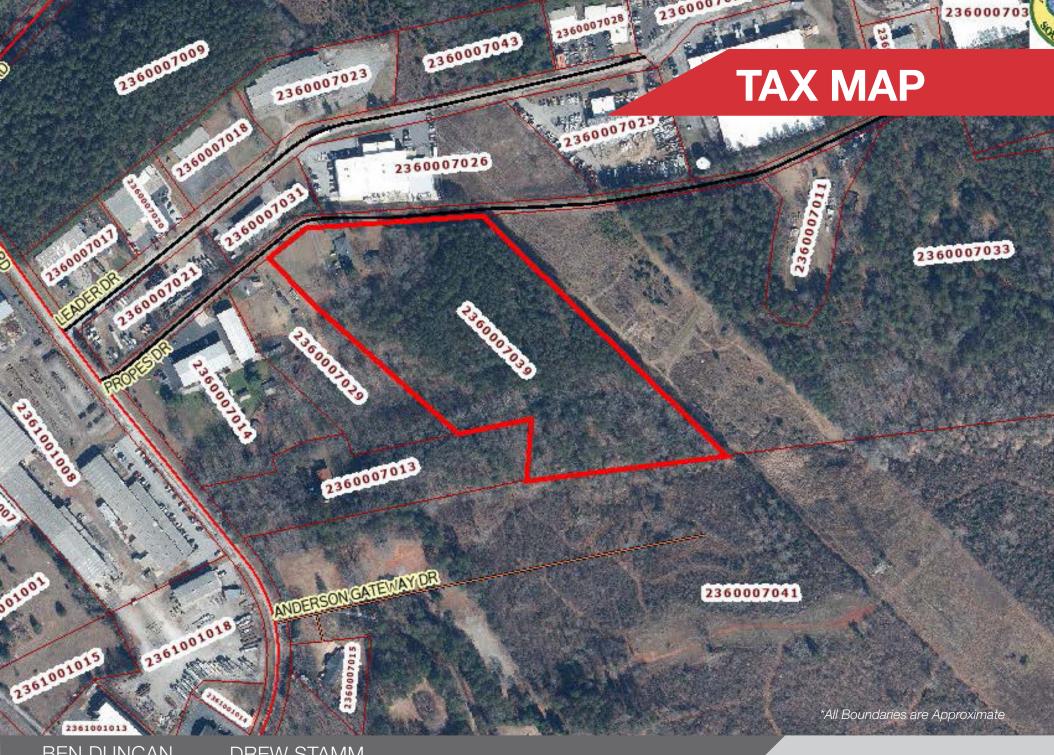

erty may be of value depending on proposed use
- Currently site has septic with possibility of future sewer connection through ReWa

## **DEMOGRAPHIC HIGHLIGHTS**

|                               | 1 MILE    | 3 MILE    | 5 MILE    |
|-------------------------------|-----------|-----------|-----------|
| 2024 POPULATION               | 2,630     | 21,407    | 77,037    |
| 2029 PROJECTED POPULATION     | 2,686     | 22,513    | 81,044    |
| 2024 HOUSEHOLDS               | 1,034     | 7,981     | 29,419    |
| 2029 PROJECTED HOUSEHOLDS     | 1,060     | 8,460     | 31,313    |
| 2024 AVG. HH INCOME           | \$90,025  | \$91,020  | \$90,784  |
| 2029 PROJECTED AVG. HH INCOME | \$103,168 | \$108,349 | \$107,295 |



DREW STAMM SHAREHOLDER (864) 630-8910 DSTAMM@NAIEF.COM

NA Earle Furman



DREW STAMM SHAREHOLDER (864) 630-8910 DSTAMM@NAIEF.COM

NA Earle Furman



DREW STAMM SHAREHOLDER (864) 630-8910 DSTAMM@NAIEF.COM