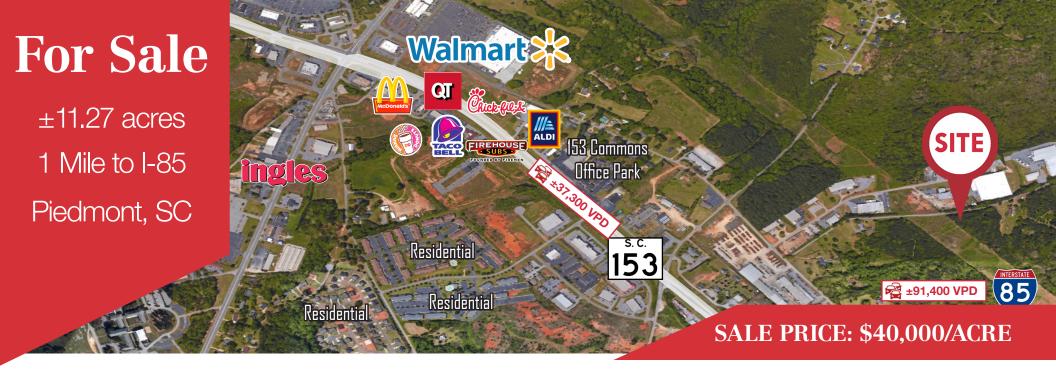

## **PROPERTY FEATURES**

- ±11.27 acres for sale
- Less than a mile from Interstate 85 and Hwy 153
- ±8 miles to Downtown Greenville
- Greenville area has recently shown tremendous growth, gaining consistent national attention
- Several residential and industrial developments (Enterprise85, Augusta Grove, Meridian, etc.) currently exist or planned for the near future
- House located on property may be of value depending on proposed use
- Currently site has septic with possibility of future sewer connection through ReWa