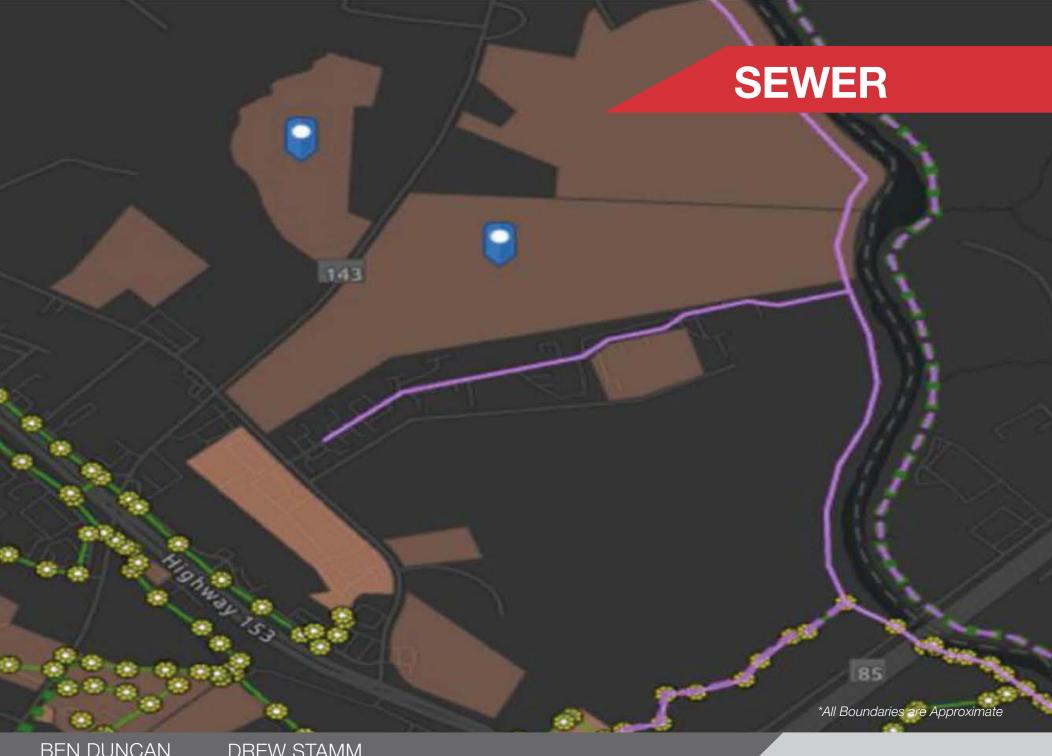

## **PROPERTY FEATURES**

- ±11.27 acres for sale
- Less than a mile from Interstate 85 and Hwy 153
- ±8 miles to Downtown Greenville
- Greenville area has recently shown tremendous growth, gaining consistent national attention
- Several residential and industrial developments (Enterprise85, Augusta Grove, Meridian, etc.) currently exist or planned for the near future
- House located on property may be of value depending on proposed use
- Currently site has septic with possibility of future sewer connection through ReWa