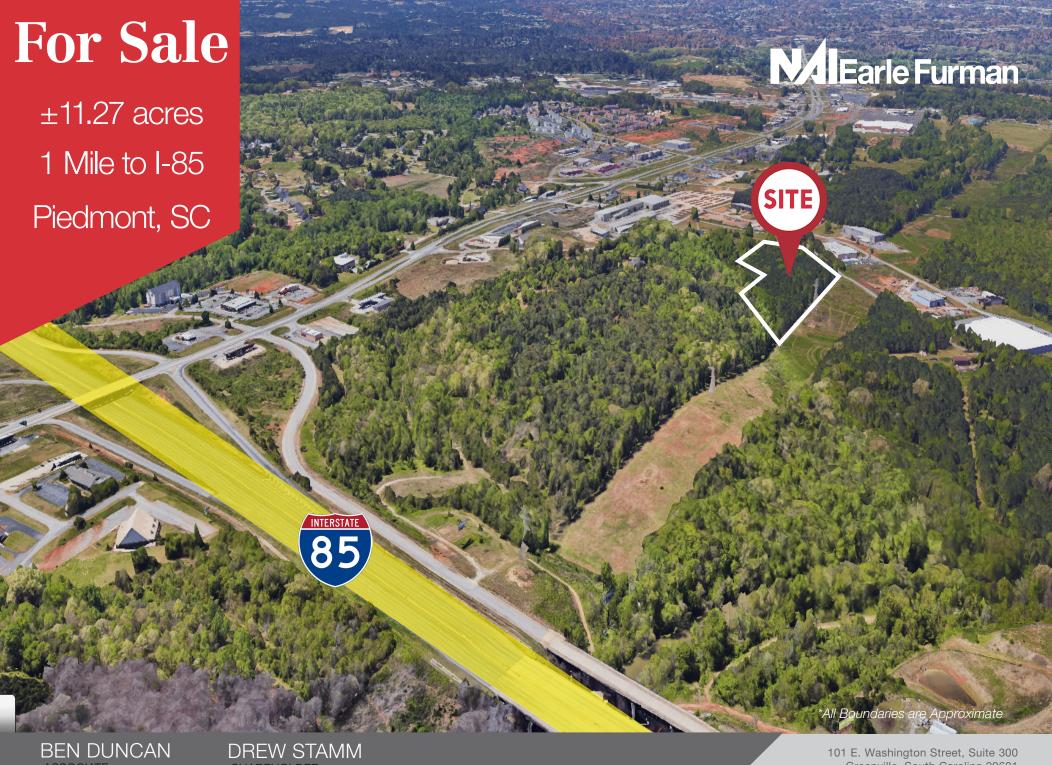

## **PROPERTY FEATURES**

- ±11.27 acres for sale
- Less than a mile from Interstate 85 and Hwy 153
- ±8 miles to Downtown Greenville
- Greenville area has recently shown tremendous growth, gaining consistent national attention
- Several residential and industrial developments (Enterprise85, Augusta Grove, Meridian, etc.) currently exist or planned for the near future
- House located on property may be of value depending on proposed use
- Currently site has septic with possibility of future sewer connection through ReWa

## 110 Propes Drive

Piedmont, SC 29673