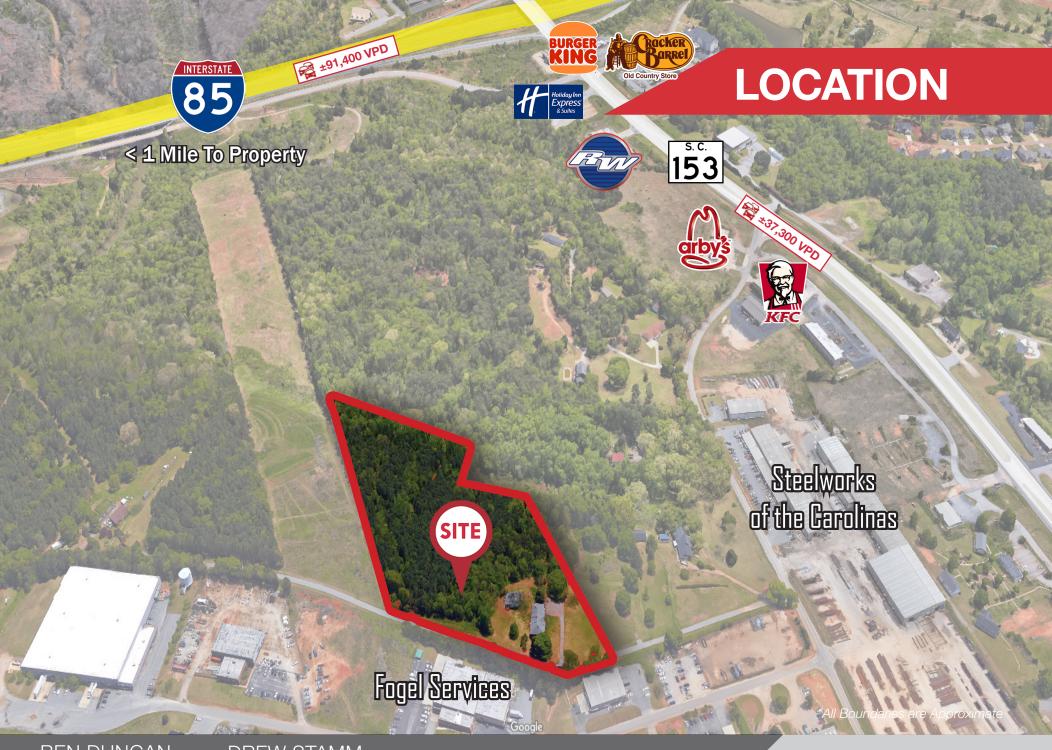

## **PROPERTY FEATURES**

- ±11.27 acres for sale
- Less than a mile from Interstate 85 and Hwy 153
- ±8 miles to Downtown Greenville
- Greenville area has recently shown tremendous growth, gaining consistent national attention
- Several residential and industrial developments (Enterprise85, Augusta Grove, Meridian, etc.) currently exist or planned for the near future
- House located on property may be of value depending on proposed use
- Currently site has septic with possibility of future sewer connection through ReWa