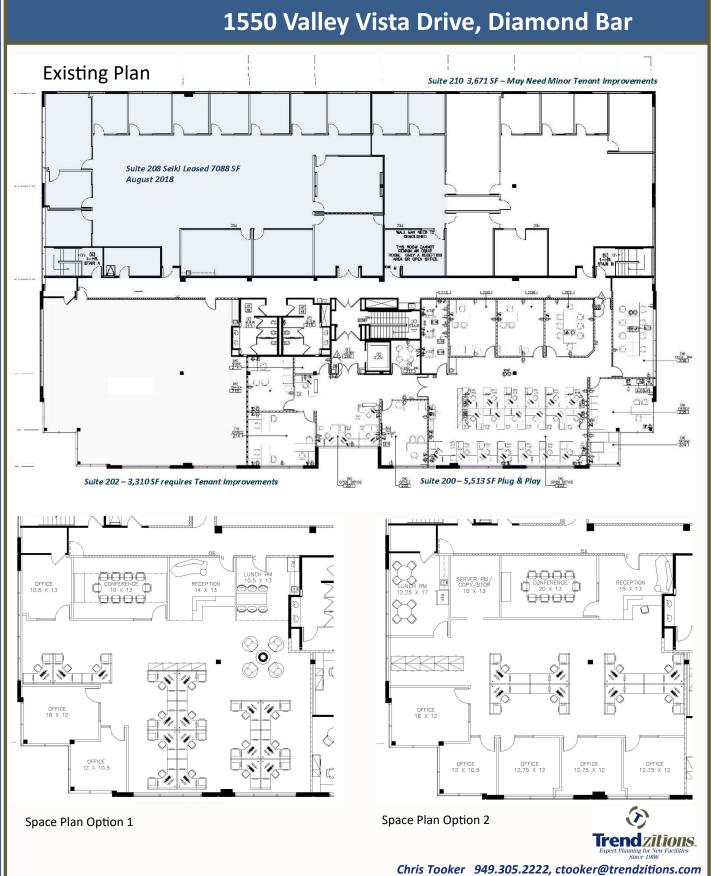

## For Lease - Suite 202 - 3,310 SF Shell Space 1550 Valley Vista Drive, Diamond Bar

## For Lease - Suite 202 - Shell Space

Real Estate Planning | Construction Management | Technology Consulting | Facilities & Project Management