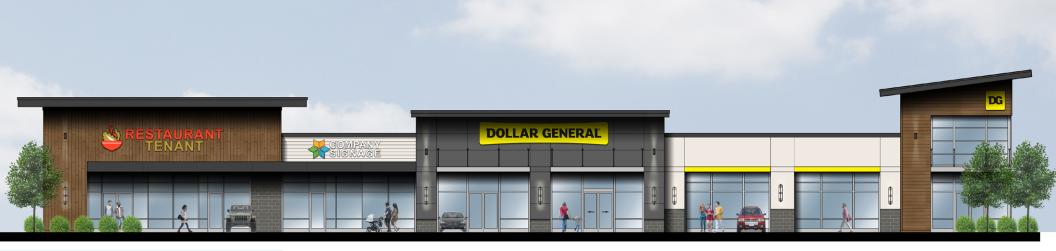

### 570 EAST BALTIMORE AVENUE CLIFTON HEIGHTS, PA

±1,500 – 4,609 SF & PAD SITE AVAILABLE FOR LEASE Philadelphia MSA JOIN JOIN

#### **NEW PROPOSED DEVELOPMENT ACROSS FROM LIDL, BIG LOTS, AND DOLLAR TREE**

# 2024 DELIVERY