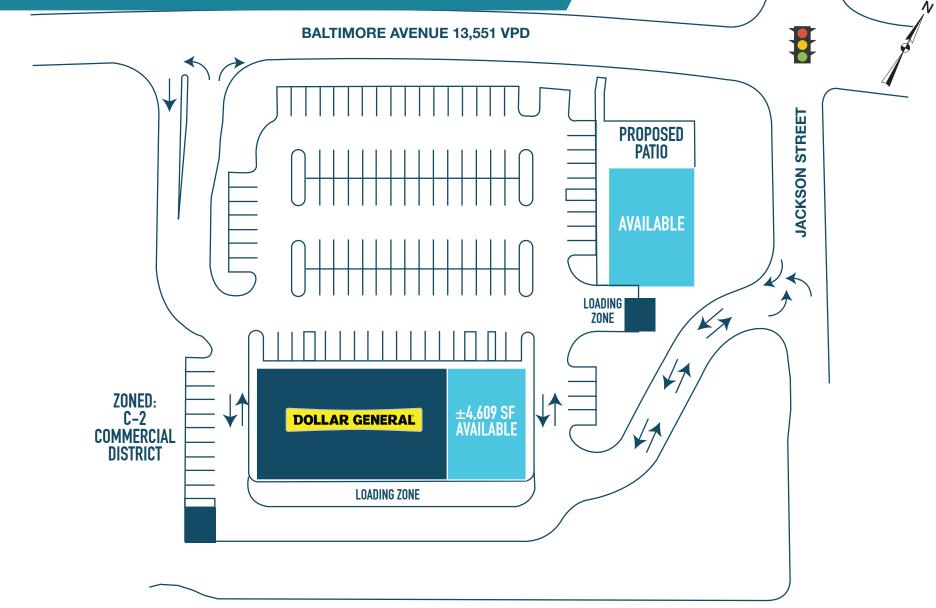

### 570 EAST BALTIMORE AVENUE CLIFTON HEIGHTS, PA

±1,500 – 4,609 SF & PAD SITE AVAILABLE FOR LEASE Philadelphia MSA JOIN JOIN

#### **NEW PROPOSED DEVELOPMENT ACROSS FROM LIDL, BIG LOTS, AND DOLLAR TREE**

### **IDEAL USE: MEDICAL, FAST FOOD, DAYCARE AND RESTAURANTS**