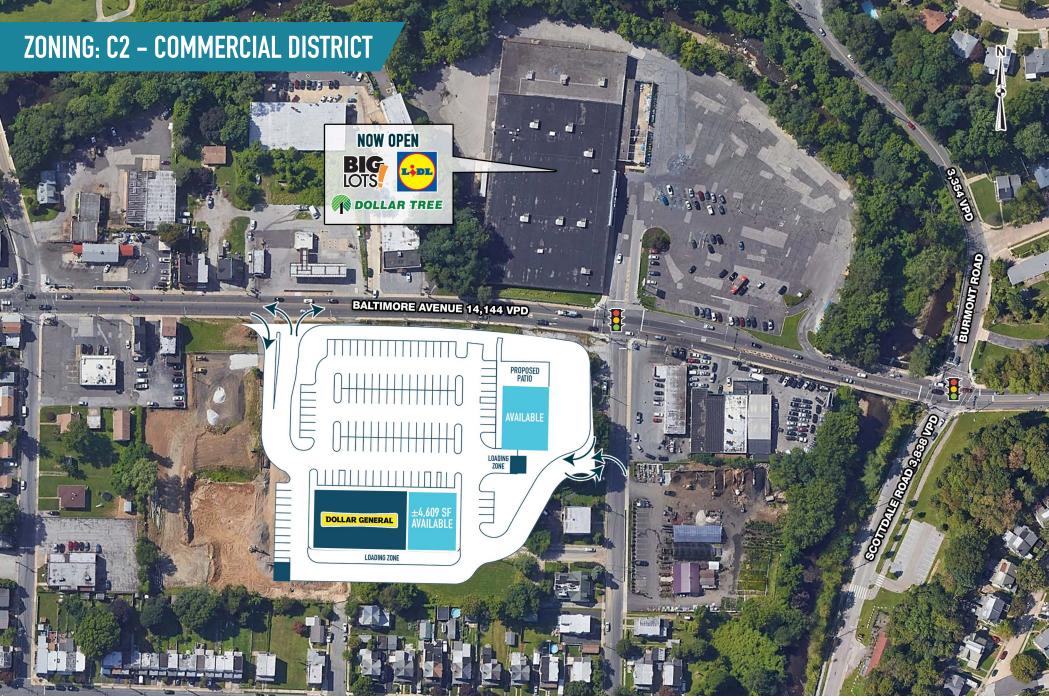

#### **NEW PROPOSED DEVELOPMENT ACROSS FROM LIDL, BIG LOTS, AND DOLLAR TREE**

### 570 EAST BALTIMORE AVENUE CLIFTON HEIGHTS, PA