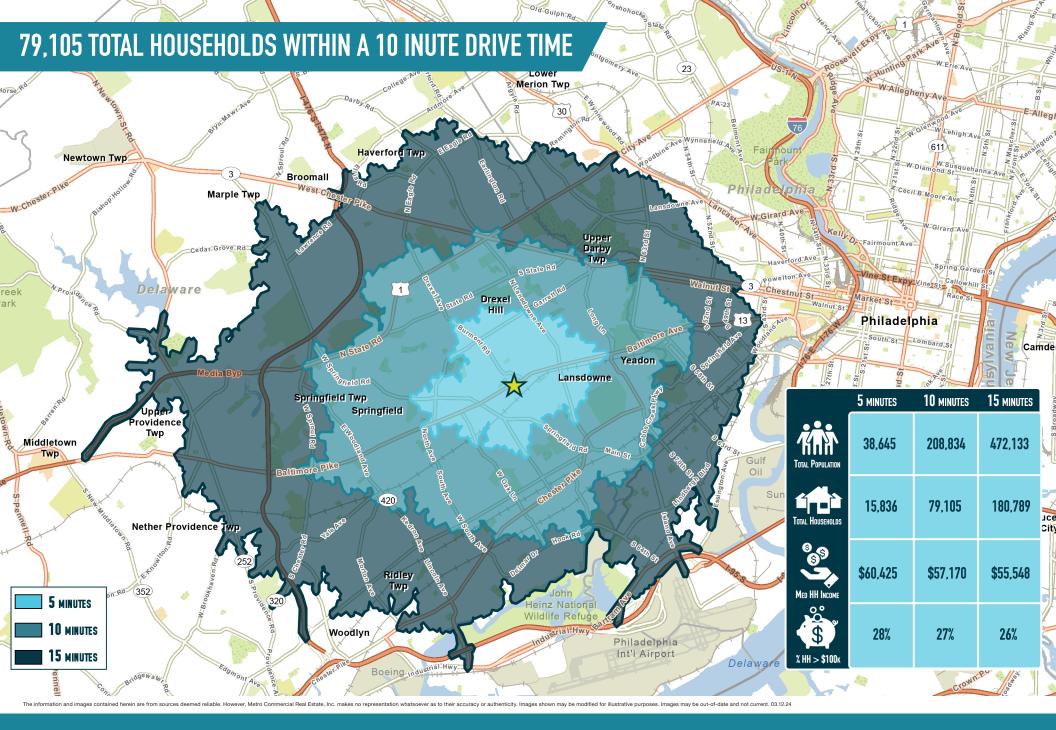

#### 570 EAST BALTIMORE AVENUE CLIFTON HEIGHTS, PA

www.metrocommercial.com

e information and images contained herein are from sources deemed reliable. However, Metro Commercial Real Estate, Inc. makes no representation whatsoever as to their accuracy or authenticity. Images shown may be modified for illustrative purposes. Images may be out-of-date and not current. 03.12.24