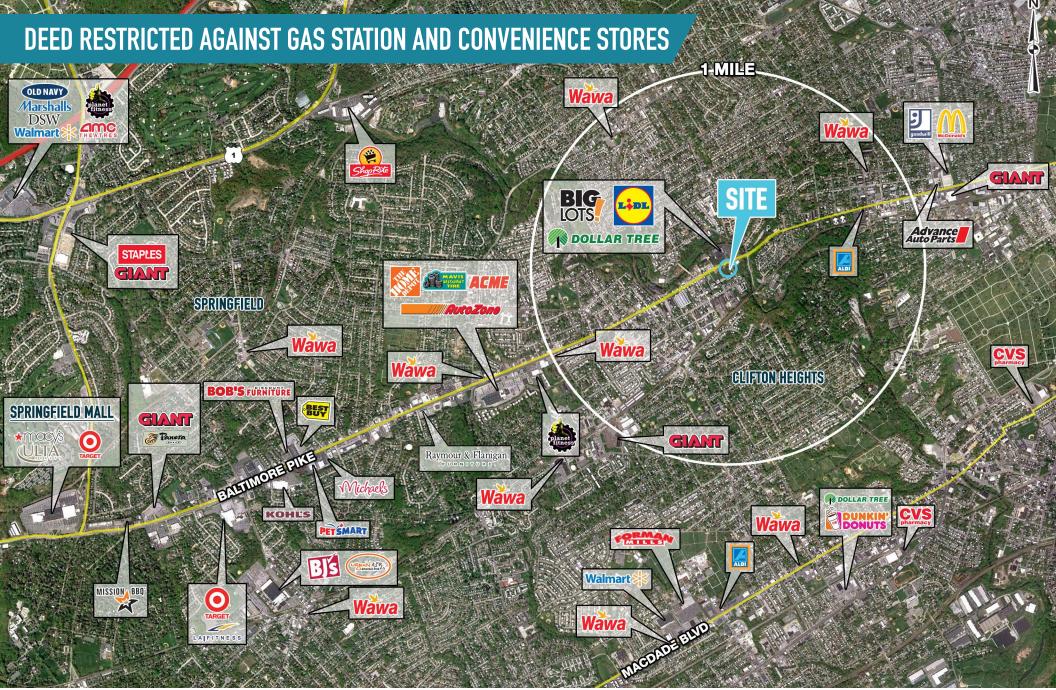

#### **NEW PROPOSED DEVELOPMENT ACROSS FROM LIDL, BIG LOTS, AND DOLLAR TREE**

### **IDEAL USE: MEDICAL, FAST FOOD, DAYCARE AND RESTAURANTS**