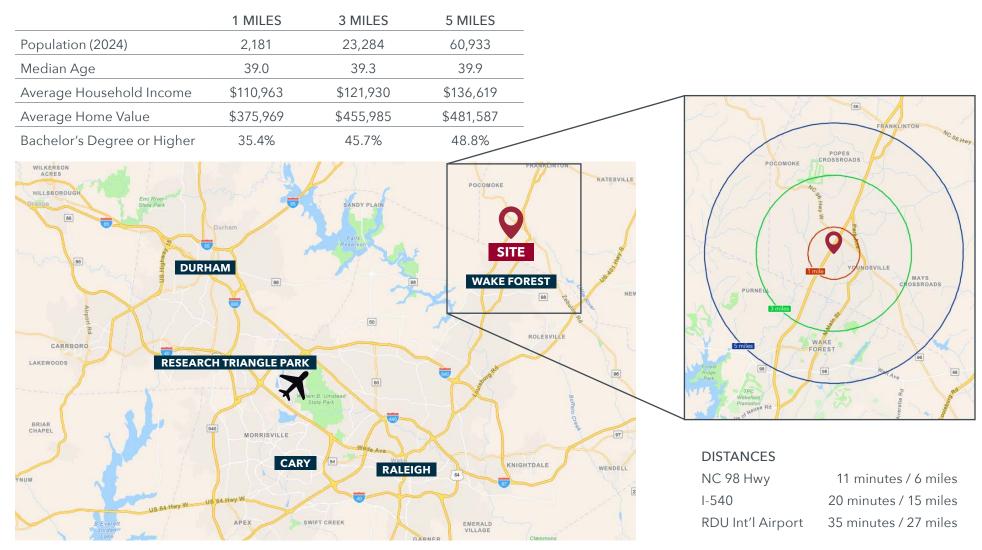

#### LOCATION

The property is located in southern Franklin County in the Youngsville Commerce Center, less than two miles from Wake County and immediately adjacent to US 1 Hwy and close to NC 96 Hwy.

Dan McCloy dmccloy@lee-associates.com O: 984.684.5001 C: 919.270.9587