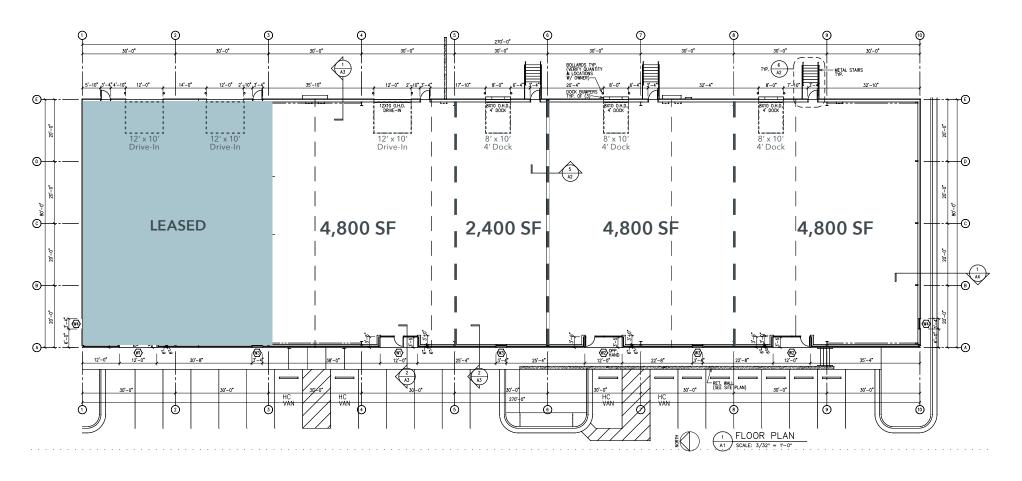

#### **BUILDING THREE**

| Address          | 50 Mosswood Blvd<br>Youngsville, NC 27596                                                                                                    |
|------------------|----------------------------------------------------------------------------------------------------------------------------------------------|
| Building Size    | 21,600 SF                                                                                                                                    |
| Bay Sizes        | 2,400 SF                                                                                                                                     |
| Ceiling Height   | 18' at high eave<br>14' 6" at low eave                                                                                                       |
| Dock Doors       | (3) 8' x 10' with levers                                                                                                                     |
| Drive In Doors   | (3) 12' x 10'                                                                                                                                |
| Electric Service | Three phase power                                                                                                                            |
| Condition        | <ul> <li>» Dock and drive-in combinations possible</li> <li>» Large truck court</li> <li>» Tenant improvement allowance available</li> </ul> |
| Lease Rate       | \$16.95 SF/yr Modified Gross (including TICAM)                                                                                               |

#### **BUILDING THREE POSSIBLE CONFIGURATIONS**

Dan McCloy dmccloy@lee-associates.com O: 984.684.5001

C: 919.270.9587

Youngsville, NC 27596

Dan McCloy dmccloy@lee-associates.com O: 984.684.5001

C: 919.270.9587