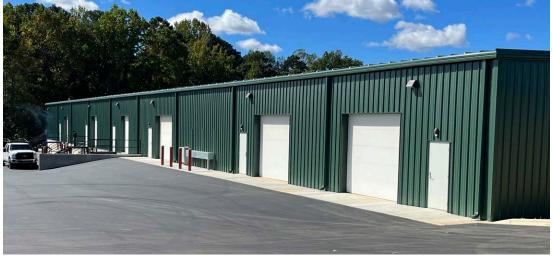

### MOSSWOOD FLEX CENTER

UP TO 16,800 SF FLEX SPACE FOR LEASE

Dan McCloy dmccloy@lee-associates.com O: 984.684.5001 C: 919.270.9587

Youngsville, NC 27596

#### PROPERTY DESCRIPTION

- » Located near the intersection of US 1 Hwy and Mosswood Boulevard
- » Located in the Youngsville Commerce Center in southern Franklin County
- » Three buildings offering flexible bay sizes
- » Immediate access to US 1 Hwy and less than two miles from Wake County
- » 1,800 SF available in Building One (70 Mosswood Blvd)
- » Building Two (60 Mosswood Blvd) fully leased
- » 2,400 to 16,800 SF available in Building Three (50 Mosswood Blvd)