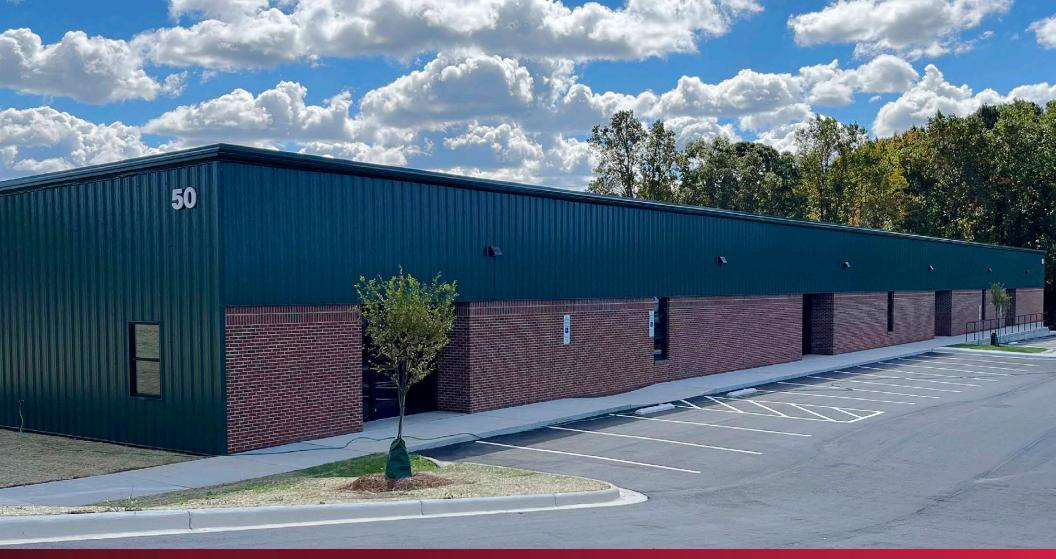

50, 60, 70 MOSSWOOD BLVD, YOUNGSVILLE, NC 27596

### MOSSWOOD FLEX CENTER

UP TO 16,800 SF FLEX SPACE FOR LEASE

Dan McCloy dmccloy@lee-associates.com O: 984.684.5001 C: 919.270.9587

Youngsville, NC 27596

#### **BUILDING THREE**

| Address          | 50 Mosswood Blvd<br>Youngsville, NC 27596                                                                                                    |
|------------------|----------------------------------------------------------------------------------------------------------------------------------------------|
| Building Size    | 21,600 SF                                                                                                                                    |
| Bay Sizes        | 2,400 SF                                                                                                                                     |
| Ceiling Height   | 18' at high eave<br>14' 6" at low eave                                                                                                       |
| Dock Doors       | (3) 8' x 10' with levers                                                                                                                     |
| Drive In Doors   | (3) 12' x 10'                                                                                                                                |
| Electric Service | Three phase power                                                                                                                            |
| Condition        | <ul> <li>» Dock and drive-in combinations possible</li> <li>» Large truck court</li> <li>» Tenant improvement allowance available</li> </ul> |
| Lease Rate       | \$16.95 SF/yr Modified Gross (including TICAM)                                                                                               |