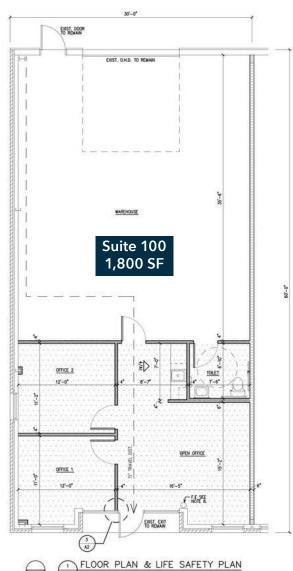

#### **BUILDING ONE**

| Address          | 70 Mosswood Blvd<br>Youngsville, NC 27596      |
|------------------|------------------------------------------------|
| Building Size    | 9,000 SF                                       |
| Available Space  | Suite 100: 1,800 SF                            |
| Drive In Doors   | (1) 12' x 12'                                  |
| Electric Service | Three phase power                              |
| Lease Rate       | \$16.95 SF/yr Modified Gross (including TICAM) |