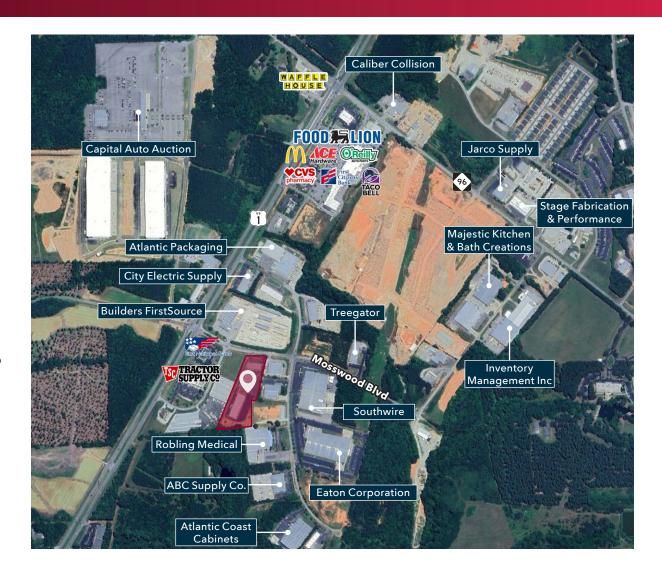

#### PROPERTY DESCRIPTION

- » Located near the intersection of US 1 Hwy and Mosswood Boulevard
- » Located in the Youngsville Commerce Center in southern Franklin County
- » Three buildings offering flexible bay sizes
- » Immediate access to US 1 Hwy and less than two miles from Wake County
- » 1,800 SF available in Building One (70 Mosswood Blvd)
- » Building Two (60 Mosswood Blvd) fully leased
- » 2,400 to 16,800 SF available in Building Three (50 Mosswood Blvd)

#### LOCATION

The property is located in southern Franklin County in the Youngsville Commerce Center, less than two miles from Wake County and immediately adjacent to US 1 Hwy and close to NC 96 Hwy.

Dan McCloy dmccloy@lee-associates.com O: 984.684.5001 C: 919.270.9587