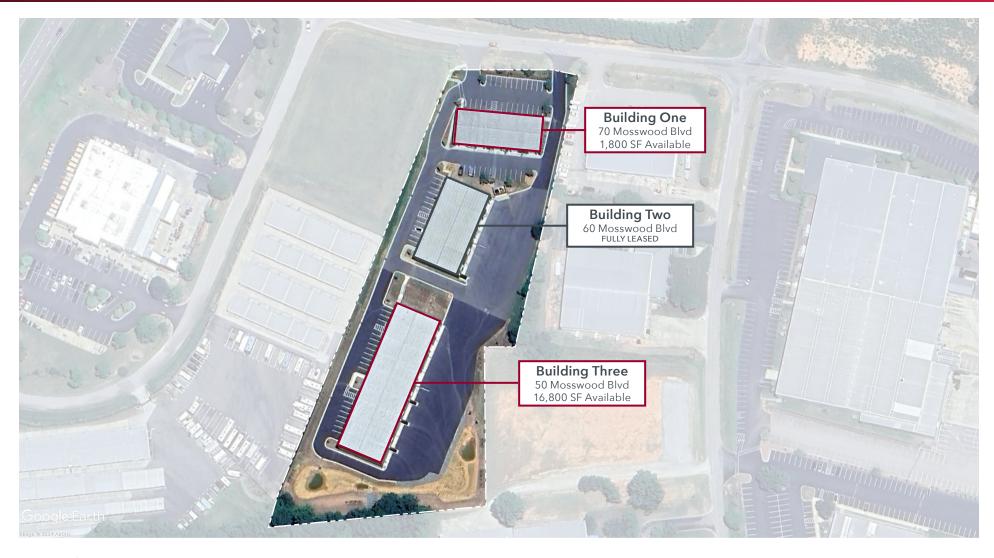

#### PROPERTY DESCRIPTION

- » Located near the intersection of US 1 Hwy and Mosswood Boulevard
- » Located in the Youngsville Commerce Center in southern Franklin County
- » Three buildings offering flexible bay sizes
- » Immediate access to US 1 Hwy and less than two miles from Wake County
- » 1,800 SF available in Building One (70 Mosswood Blvd)
- » Building Two (60 Mosswood Blvd) fully leased
- » 2,400 to 16,800 SF available in Building Three (50 Mosswood Blvd)

#### **BUILDING ONE**

| Address          | 70 Mosswood Blvd<br>Youngsville, NC 27596      |
|------------------|------------------------------------------------|
| Building Size    | 9,000 SF                                       |
| Available Space  | Suite 100: 1,800 SF                            |
| Drive In Doors   | (1) 12' x 12'                                  |
| Electric Service | Three phase power                              |
| Lease Rate       | \$16.95 SF/yr Modified Gross (including TICAM) |

#### **BUILDING THREE**

| Address          | 50 Mosswood Blvd<br>Youngsville, NC 27596                                                                                                    |
|------------------|----------------------------------------------------------------------------------------------------------------------------------------------|
| Building Size    | 21,600 SF                                                                                                                                    |
| Bay Sizes        | 2,400 SF                                                                                                                                     |
| Ceiling Height   | 18' at high eave<br>14' 6" at low eave                                                                                                       |
| Dock Doors       | (3) 8' x 10' with levers                                                                                                                     |
| Drive In Doors   | (3) 12' x 10'                                                                                                                                |
| Electric Service | Three phase power                                                                                                                            |
| Condition        | <ul> <li>» Dock and drive-in combinations possible</li> <li>» Large truck court</li> <li>» Tenant improvement allowance available</li> </ul> |
| Lease Rate       | \$16.95 SF/yr Modified Gross (including TICAM)                                                                                               |