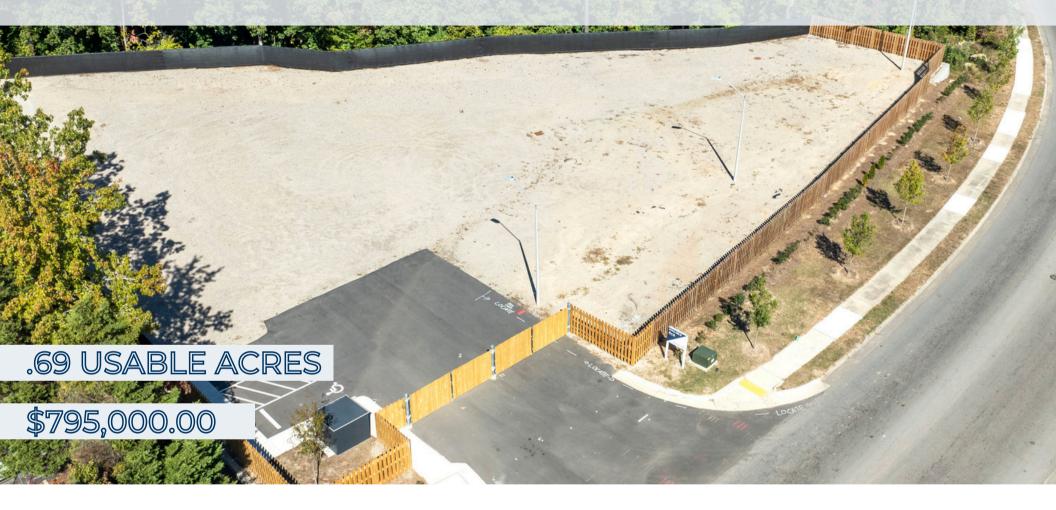

## 1041 CORPORATION PARKWAY | RALEIGH, NC 27610

Outdoor Storage

#### PROPERTY INFORMATION (CITY OF RALEIGH)

Property Type: Industrial

Zoning: IX-3

Parcel ID: 0243026

Land: 1.91 Acres