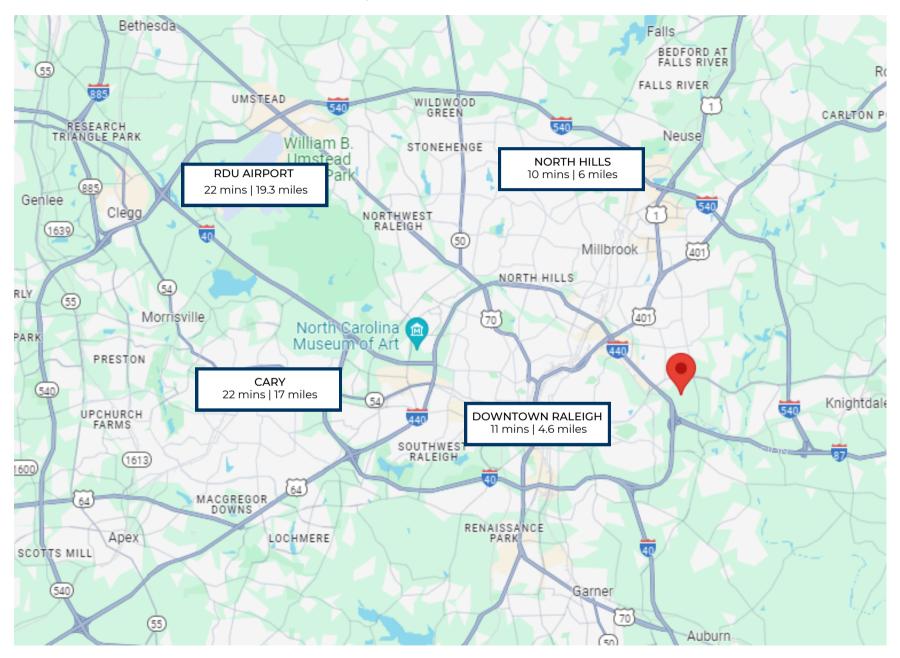

#### **LOCATION INFORMATION**

Street Address: 1041 Corporation Parkway

City, State, Zip: Raleigh, NC 27610

County: Wake

Market: Raleigh

Sub-Market: East Raleigh