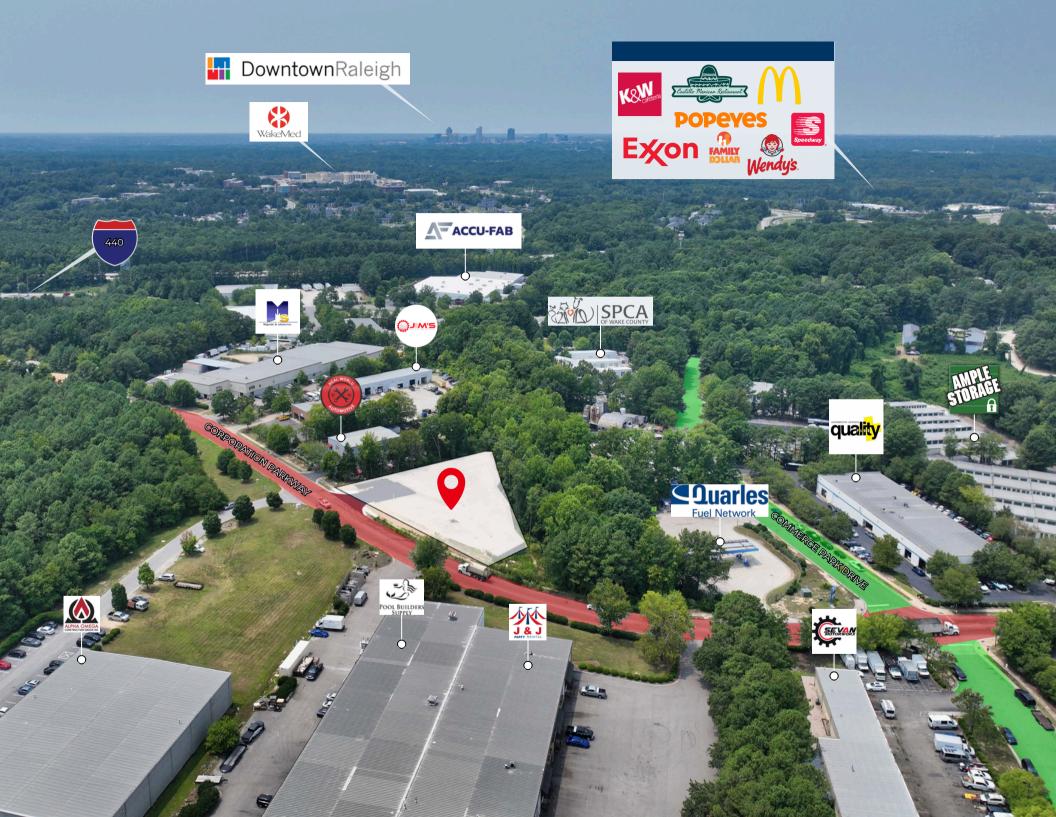

### 1041 CORPORATION PARKWAY | RALEIGH, NC 27610

#### **LOCATION INFORMATION**

Street Address: 1041 Corporation Parkway

City, State, Zip: Raleigh, NC 27610

County: Wake

Market: Raleigh

Sub-Market: East Raleigh

#### PROPERTY INFORMATION (CITY OF RALEIGH)

Property Type: Industrial

Zoning: IX-3

Parcel ID: 0243026

Land: 1.91 Acres

## 1041 CORPORATION PARKWAY | RALEIGH, NC 27610

Outdoor Storage