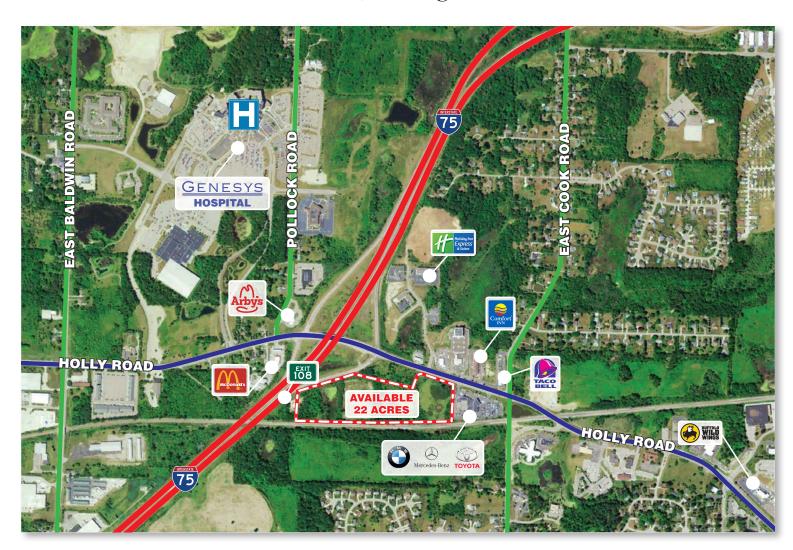

## Vacant Land – 22 Acres

**Location:** 

The property is located in Genesee County at 8036 Holly Road at the intersection of I-75, in Grand Blanc, Michigan 48439.

Type:

Traffic:

Vacant Land 22 acres

Availability:

Two way average daily traffic

68,813 cars per day