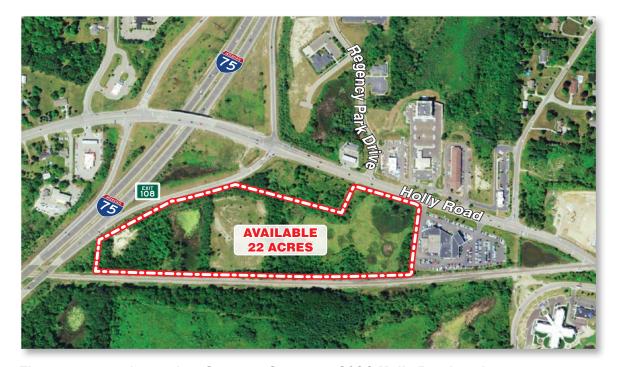

## Vacant Land – 22 Acres

**Location:** 

The property is located in Genesee County at 8036 Holly Road at the intersection of I-75, in Grand Blanc, Michigan 48439.

Type:

Traffic:

Vacant Land 22 acres

Availability:

Two way average daily traffic

68,813 cars per day