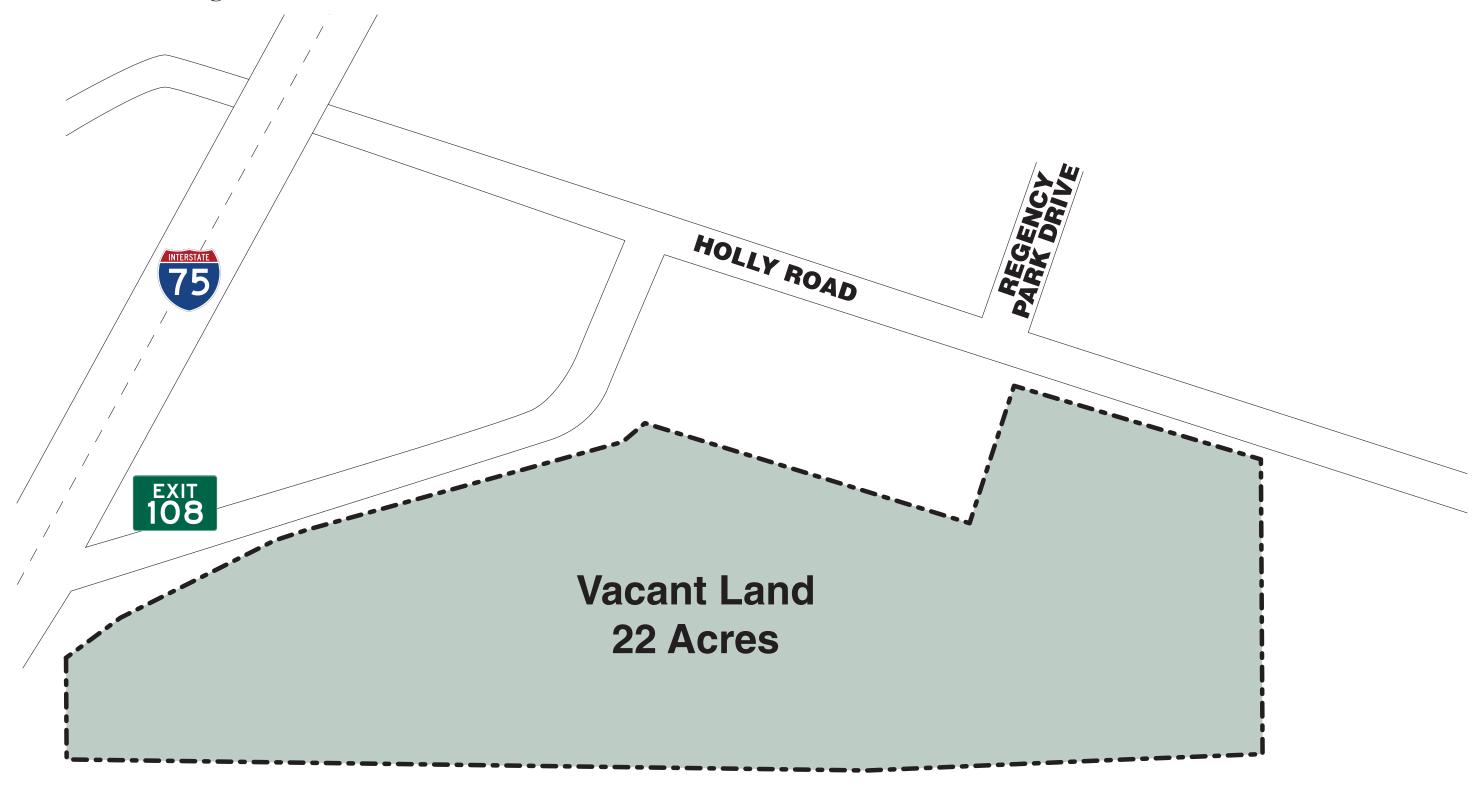

## Vacant Land – 22 Acres

**Location:** 

The property is located in Genesee County at 8036 Holly Road at the intersection of I-75, in Grand Blanc, Michigan 48439.

Type:

Traffic:

Vacant Land 22 acres

Availability:

Two way average daily traffic

68,813 cars per day