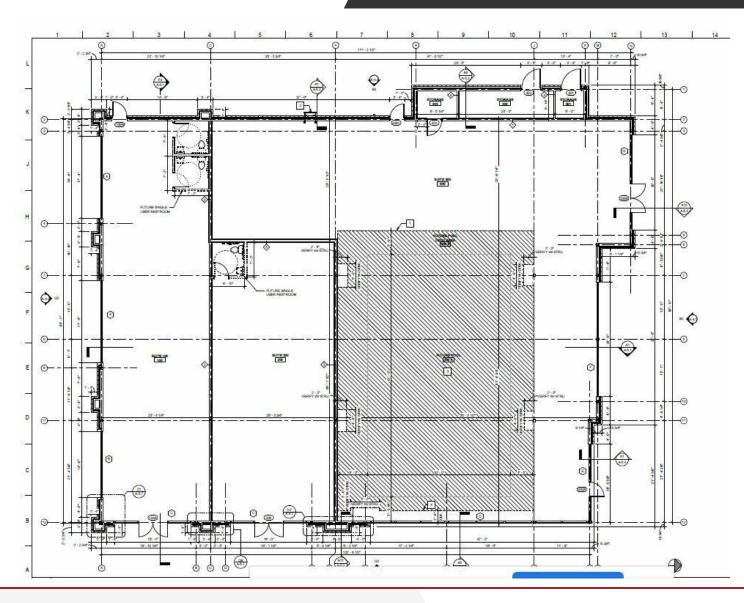

#### **PROPERTY OVERVIEW**

2 new retail spaces totaling roughly 3200 SF (Suites 200/300) in highly desirable Forsyth County.

Slated for shell delivery in Summer 2023, 850 Peachtree Parkway will be anchored by a national swim school. Aqua-Tots Swim Schools offer world-class swimming lessons for kids of all ages and skill levels.

Remaining suite sizes are 1,870 SF end cap or 1,376 SF

Rent rate \$42+ psf NNN estimated \$6.50 CTI

#### **AVAILABLE SPACES**

| SUITE                           | TENANT    | SIZE (SF)        | LEASE TYPE | LEASE RATE    |
|---------------------------------|-----------|------------------|------------|---------------|
| 850 Peachtree Parkway Suite 100 | Available | 1,870 - 3,246 SF | NNN        | \$42.00 SF/yr |
| 850 Peachtree Parkway Suite 200 | Available | 1,376 - 3,246 SF | NNN        | \$42.00 SF/yr |