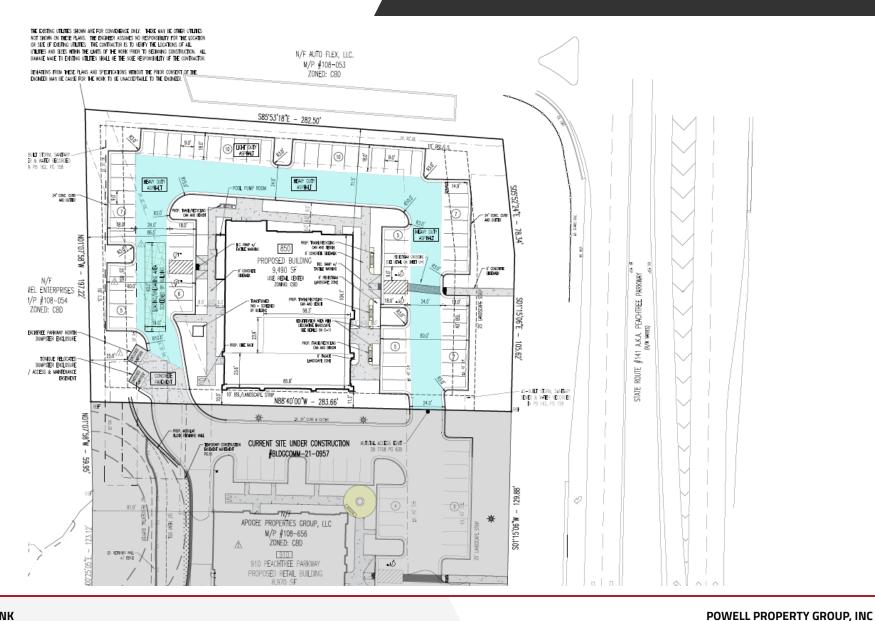

#### **PROPERTY OVERVIEW**

2 new retail spaces totaling roughly 3200 SF (Suites 200/300) in highly desirable Forsyth County.

Slated for shell delivery in Summer 2023, 850 Peachtree Parkway will be anchored by a national swim school. Aqua-Tots Swim Schools offer world-class swimming lessons for kids of all ages and skill levels.

Remaining suite sizes are 1,870 SF end cap or 1,376 SF

Rent rate \$42+ psf NNN estimated \$6.50 CTI