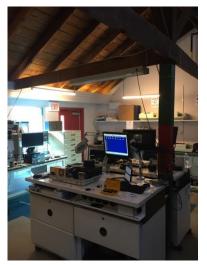

## COMMERCIAL BUILDING FOR LEASE 70 Bridge Street, Groton CT

LEASE PRICE: \$12.00 NNN

- 5,363 SF office space just off I-95, close to Electric Boat.
- Approx. 4,000 SF of office space with open floor plan, some glass enclosed cubicles as well as a lobby with reception area on 2 floors.
- 1,363 SF of lab space w/fume hood drop ceiling, lab benches and full lab sink.
- Possible to subdivide.
- Security system in building.
- 400 AMP, 3 phase power.
- Ample parking on site.