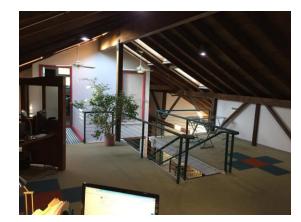

## COMMERCIAL BUILDING FOR LEASE 70 Bridge Street, Groton CT

LEASE PRICE: \$12.00 NNN

- 5,363 SF office space just off I-95, close to Electric Boat.
- Approx. 4,000 SF of office space with open floor plan, some glass enclosed cubicles as well as a lobby with reception area on 2 floors.
- 1,363 SF of lab space w/fume hood drop ceiling, lab benches and full lab sink.
- Possible to subdivide.
- Security system in building.
- 400 AMP, 3 phase power.
- Ample parking on site.