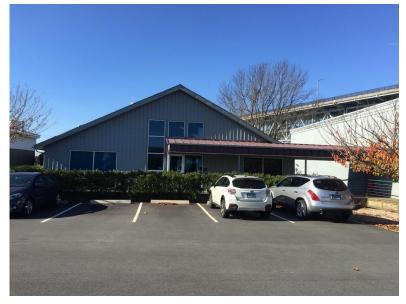

## COMMERCIAL BUILDING FOR LEASE 70 Bridge Street, Groton CT

LEASE PRICE: \$12.00 NNN

- 5,363 SF office space just off I-95, close to Electric Boat.
- Approx. 4,000 SF of office space with open floor plan, some glass enclosed cubicles as well as a lobby with reception area on 2 floors.
- 1,363 SF of lab space w/fume hood drop ceiling, lab benches and full lab sink.
- Possible to subdivide.
- Security system in building.
- 400 AMP, 3 phase power.
- Ample parking on site.