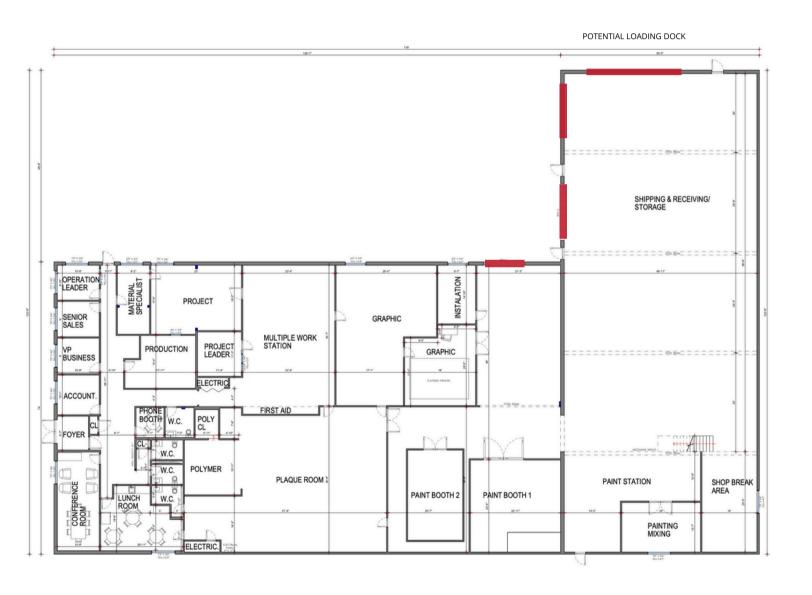

### 15,000 SF FLEX SPACE AVAILABLE FOR LEASE

#### **SPECIFICATIONS**

**BUILDING SIZE: 15,000 SF** 

LOT SIZE: 1.37 AC

**PARKING:** Forty (40) Spaces

**LOADING:** Three (3) Drive-In Doors

Loading Docks Possible

**POWER:** 200 Amps at 240 Volts,

3 phase, 3 wire

### **PROPERTY HIGHLIGHTS**

- 3,500 SF Office, Renovated in 2022
- Two Paint Booths, One Ton Crane
- 60% Air Conditioned
- All Utilities, Extensive Power and Compressed Lines Throughout



FOR MORE INFORMATION PLEASE CONTACT:

**JOHN EYSENBACH** (508) 651-9017

JOHNE@RWHOLMES.COM

# **FLOOR PLAN**



# SITE PLAN





R.W. HOLMES COMMERCIAL REAL ESTATE 321 COMMONWEALTH ROAD, SUITE 202, WAYLAND, MA. 01778 (508) 655-5626 | FAX (508) 651-3415 | INFO @ RWHOLMES.COM | WWW.RWHOLMES.COM All information furnished regarding property for sale, rental or financing is from sources deemed reliable. No representation is made as to the accuracy thereof and is submitted subject to errors, omissions, change of price, rental or other conditions, prior sale, lease or financing, or withdrawal without notice.