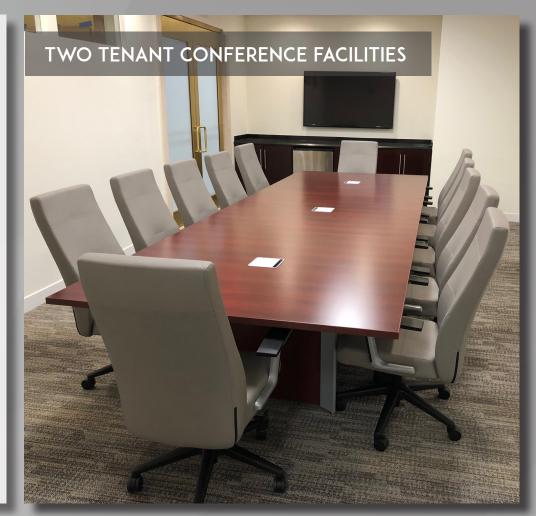

## PROPERTY HIGHLIGHTS

TWO TENANT CONFERENCE FACILITIES

HIGH WALKABILITY

WELLNESS CENTER

BUILDING PLAZA AREA RECENTLY RENOVATED

MICOCO'S CAFE ON-SITE

WIFI SERVICE IN LOBBY & TERRACE AREA

BAY 13 KITCHEN & BREWERY OPENING 3RD QUARTER OF 2019