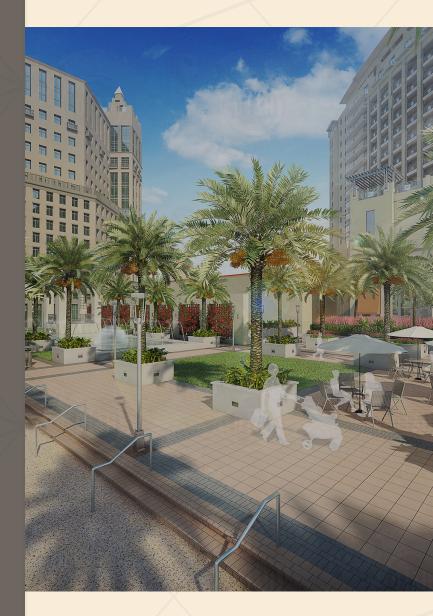

## PROPERTY HIGHLIGHTS

TWO TENANT CONFERENCE FACILITIES

HIGH WALKABILITY

WELLNESS CENTER

BUILDING PLAZA AREA RECENTLY RENOVATED

MICOCO'S CAFE ON-SITE

WIFI SERVICE IN LOBBY & TERRACE AREA

BAY 13 KITCHEN & BREWERY OPENING 3RD QUARTER OF 2019

ACROSS FROM HYATT HOTEL

EXCLUSIVE TENANT TERRACE AREA ON 6TH FLOOR

ABOVE MARKET GARAGE PARKING 4:1,000 SF

ON SITE BANKING

VISITOR GARAGE PARKING