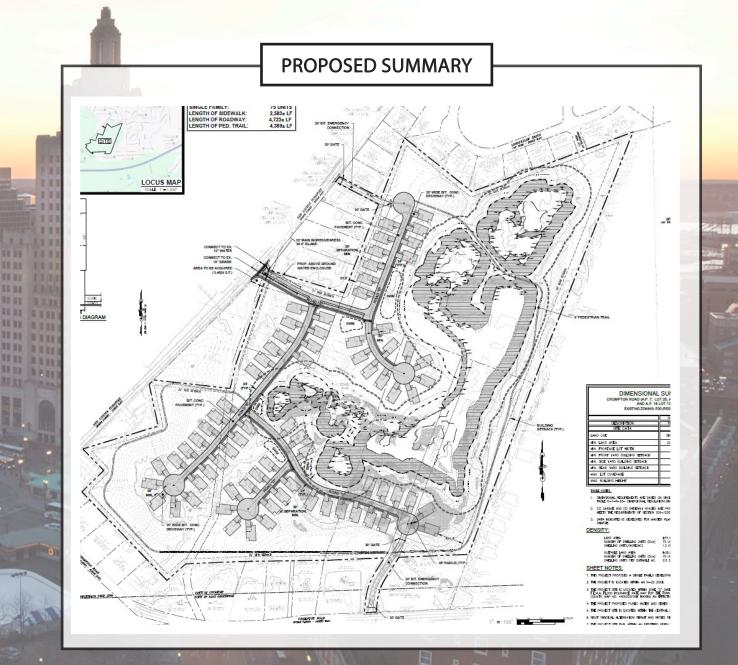

## PLAT 7, LOT 25 | PLAT 8, LOTS 2, 3 & 9 | PLAT 16, LOT 133

### PROPERTY DETAILS

- 75 Single-Family Proposed Development Site with Multiple Approvals
- 53.88± Acres of Land
- Proposed Public Water & Sewer
- Two (2) Access Points via New London Turnpike & One (1) via Crompton Road
- Abuts East Greenwich Town Line
- Some Site Work Completed