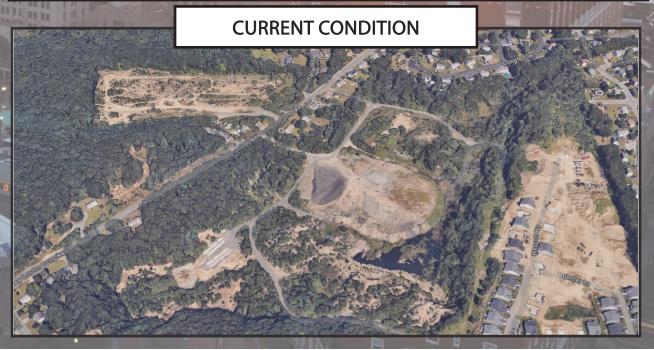

### PROPERTY DETAILS

- 75 Single-Family Proposed Development Site with Multiple Approvals
- 53.88± Acres of Land
- Proposed Public Water & Sewer
- Two (2) Access Points via New London Turnpike & One (1) via Crompton Road
- Abuts East Greenwich Town Line
- Some Site Work Completed