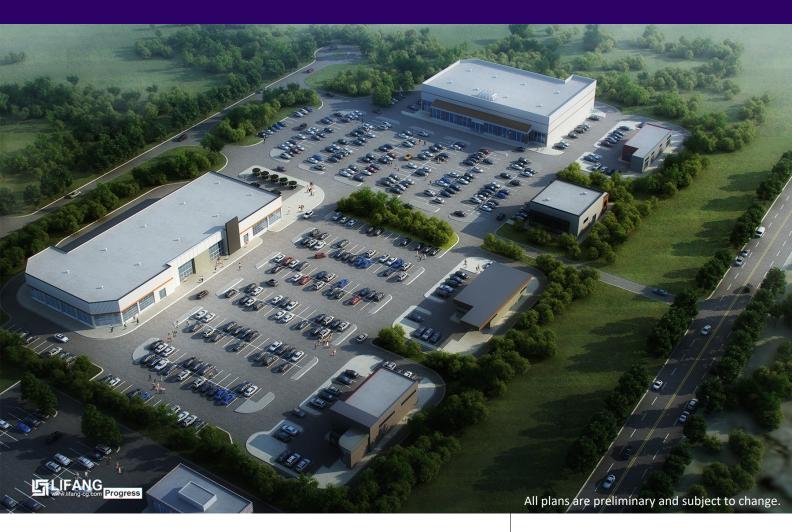

### BEAVERTON COMMON COMMERCIAL BEAVERTON RETAIL / COMMERCIAL SPACE FOR LEASE

# Prime Commercial Development in the heart of Beaverton, Ontario

- Prime retail space available in new development
- Sizes range from 1,000 square feet to 50,000 square feet
- Target uses include service commercial, grocery, medical, retail, and restaurants
- Landlord can accommodate tenant's prototype designs
- Rents & Timing: TBD