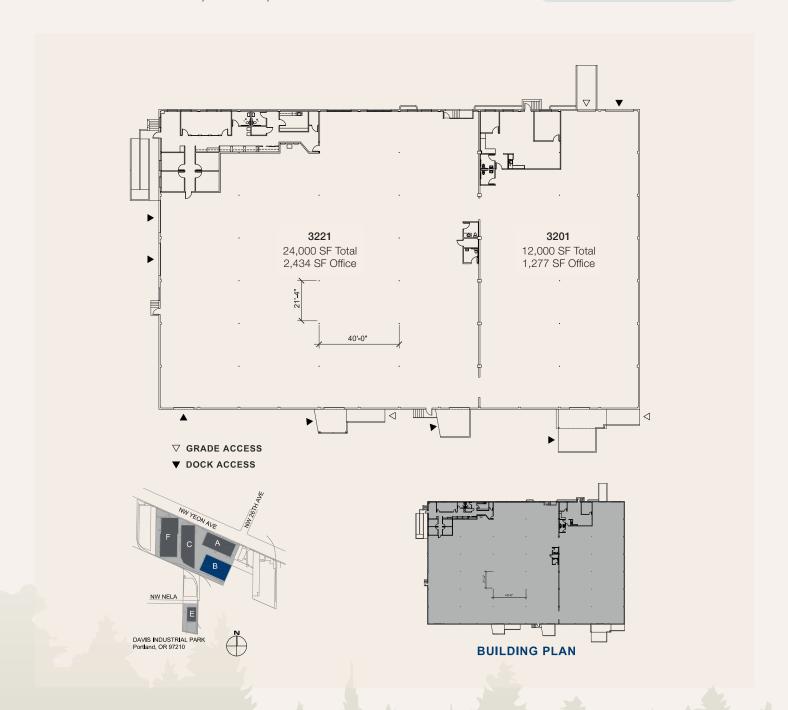

## **Space Plan**

3201-3221 NW Yeon Ave, Portland, OR 97210

36,000 Sq. Ft.

Jake Bigby jakeb@pactrust.com

Caitlin Knecht caitlink@pactrust.com

503.624.6300 www.PacTrust.com

## Key Features

**36,000 sq. ft. shell** divisible

3,711 sq. ft. office

7 dock doors 3 grade doors

16' clear height

**Standalone** opportunity

**LED** lighting

Convenient access to I-405 and I-5