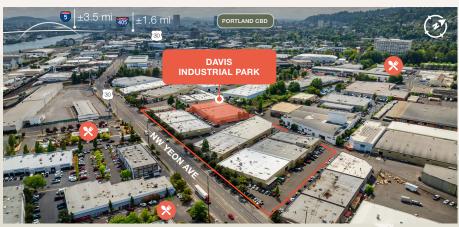

## Davis Industrial Park

3201-3221 NW Yeon Ave, Portland, OR 97210 Building B

© 2024 PacTrust. All information supplied herein, including but not limited to measurements, dimensions, and specifications, is deemed reliable but is not guaranteed and should be independently verified. Any reliance on the information contained herein is at the user's own risk.

**Desirable** Guilds Lake location

Available April 2025

Lease Rate (NNN): \$0.80/sq. ft. shell \$1.10/sq. ft. office

Jake Bigby

jakeb@pactrust.com

Caitlin Knecht caitlink@pactrust.com

503.624.6300

Owned & Managed by