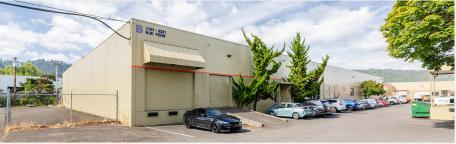

## Davis Industrial Park

3201-3221 NW Yeon Ave, Portland, OR 97210 Building B

© 2024 PacTrust. All information supplied herein, including but not limited to measurements, dimensions, and specifications, is deemed reliable but is not guaranteed and should be independently verified. Any reliance on the information contained herein is at the user's own risk.

## Key Features

**36,000 sq. ft. shell** divisible

3,711 sq. ft. office

7 dock doors 3 grade doors

16' clear height

**Standalone** opportunity

**LED** lighting

Convenient access to I-405 and I-5

**Desirable** Guilds Lake location

Available April 2025

Lease Rate (NNN): \$0.80/sq. ft. shell \$1.10/sq. ft. office

Jake Bigby

jakeb@pactrust.com

Caitlin Knecht caitlink@pactrust.com

503.624.6300

Owned & Managed by