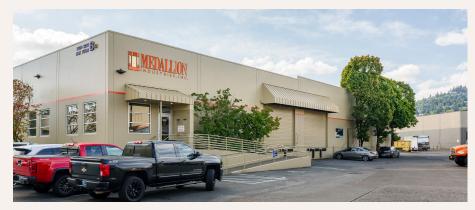

## Davis Industrial Park

3201-3221 NW Yeon Ave, Portland, OR 97210 Building B

© 2024 PacTrust. All information supplied herein, including but not limited to measurements, dimensions, and specifications, is deemed reliable but is not guaranteed and should be independently verified. Any reliance on the information contained herein is at the user's own risk.

## Key Features

**36,000 sq. ft. shell** divisible

3,711 sq. ft. office

7 dock doors 3 grade doors

16' clear height

**Standalone** opportunity

**LED** lighting

Convenient access to I-405 and I-5

**Desirable** Guilds Lake location

Available April 2025

Lease Rate (NNN): \$0.80/sq. ft. shell \$1.10/sq. ft. office

Jake Bigby

jakeb@pactrust.com

Caitlin Knecht caitlink@pactrust.com

503.624.6300

Owned & Managed by