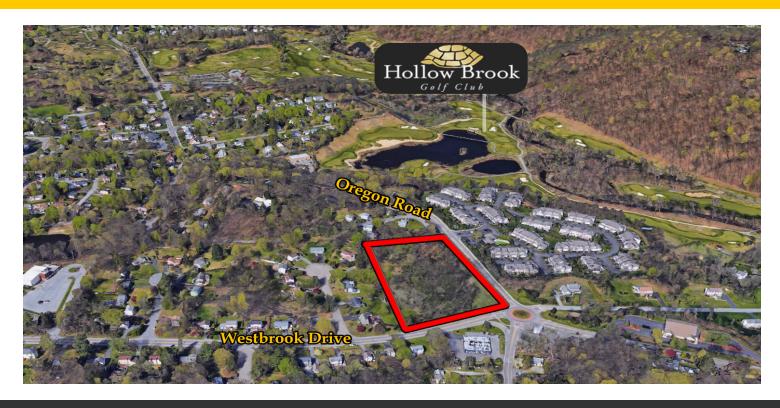

## COMMERCIAL DEVELOPMENT SITE 1117 OREGON ROAD, CORTLANDT MANOR, NY 10567

### DEVELOPMENT SITE; POTENTIAL STRIP CENTER

ADDRESS: 1117 Oregon Road

Cortlandt Manor, NY 10567

N/E Corner of Oregon Rd at Westbrook Dr

LOCATION: Taconic State Parkway (Exit 20)

(7 Minutes / 3.6 Miles)

**Peekskill Train Station** 

(10 Minutes / 4.7 Miles)

Bear Mountain Bridge

(15 Minutes / 7.5 Miles)

Oregon Rd: 490'+

Westbrook Dr: 315'+

Total: 800'+

LOT SIZE: 4.9 Acres

**ZONING:** CC, Community Commercial

TRAFFIC COUNT: Oregon Rd: 11,336 AADT

Westbrook Dr: 7,636 AADT

**ASKING PRICE**: \$1,250,000

#### PROPERTY OVERVIEW

CR Properties Group is pleased to offer a Commercial Development Site with frontage on Oregon Rd & Westbrook Dr in Cortlandt Manor, NY 10567. This site is within close proximity to demand generators and area retailers. The Taconic State Parkway (Exit 20) is 3.6 miles away, Peekskill Train Station 10 minutes, U.S. Route 9 is 7 minutes away, and Bear Mountain Bridge is 15 minutes away. The offering consists of 4.9  $\pm$  acres total. This area is located in CC, Community Commercial.

### OPPOSITE OF HOLLOW BROOK GOLF COURSE & APARTMENT DEVELOPMENT