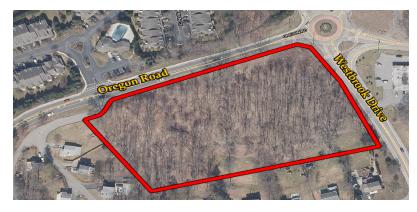

### DEVELOPMENT SITE; POTENTIAL STRIP CENTER

ADDRESS: 1117 Oregon Road

Cortlandt Manor, NY 10567

N/E Corner of Oregon Rd at Westbrook Dr

LOCATION: Taconic State Parkway (Exit 20)

(7 Minutes / 3.6 Miles)

**Peekskill Train Station** 

(10 Minutes / 4.7 Miles)

Bear Mountain Bridge

(15 Minutes / 7.5 Miles)

Oregon Rd: 490'+

Westbrook Dr: 315'+

Total: 800'+

LOT SIZE: 4.9 Acres

**ZONING:** CC, Community Commercial

TRAFFIC COUNT: Oregon Rd: 11,336 AADT

Westbrook Dr: 7,636 AADT

**ASKING PRICE**: \$1,250,000

FRONTAGE:

Control of the Accurate But not warranted

CR Properties Group, LLC