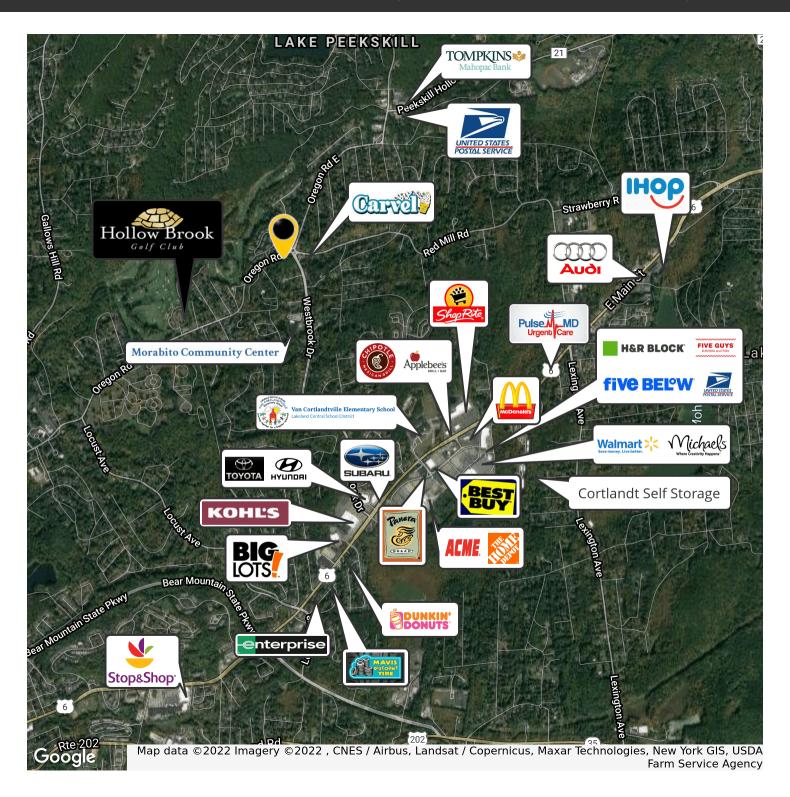

#### PROPERTY OVERVIEW

CR Properties Group is pleased to offer a Commercial Development Site with frontage on Oregon Rd & Westbrook Dr in Cortlandt Manor, NY 10567. This site is within close proximity to demand generators and area retailers. The Taconic State Parkway (Exit 20) is 3.6 miles away, Peekskill Train Station 10 minutes, U.S. Route 9 is 7 minutes away, and Bear Mountain Bridge is 15 minutes away. The offering consists of 4.9  $\pm$  acres total. This area is located in CC, Community Commercial.

Neaby shopping include:

Cortlandt Town Center - <a href="https://katzretail.com/listings/cortlandt-town-center">https://katzretail.com/listings/cortlandt-town-center</a> Jefferson Valley Mall - <a href="https://jeffersonvalleymall.com/">https://jeffersonvalleymall.com/</a>

## **NEARBY AREA GENERATORS**

TACONIC STATE PARKWAY, EXIT 20 - (7 MINUTES / 3.6 MILES)