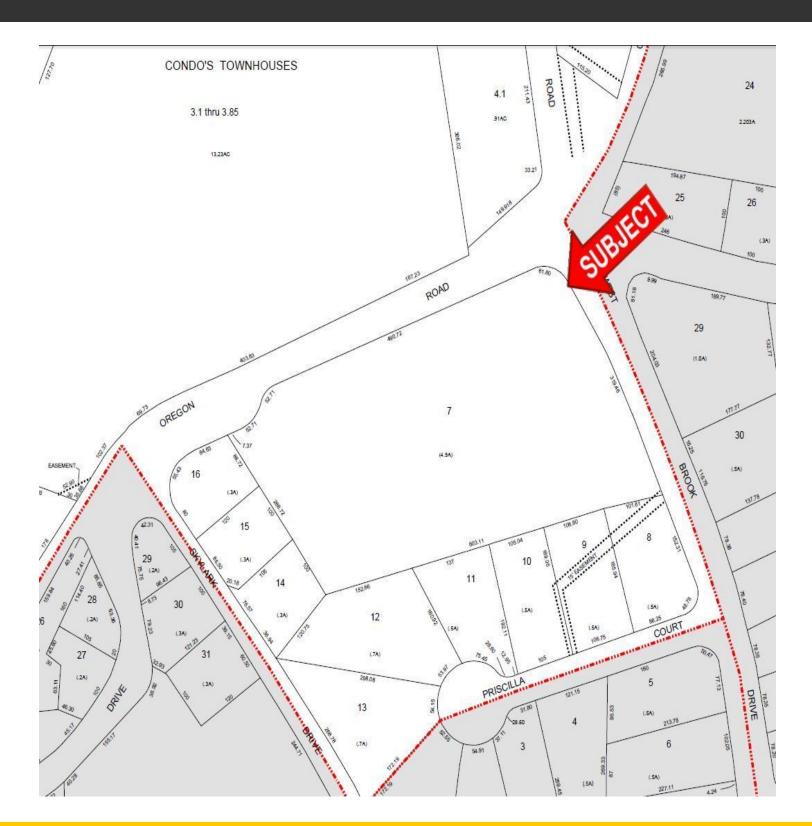

### DEVELOPMENT SITE; POTENTIAL STRIP CENTER

ADDRESS: 1117 Oregon Road

Cortlandt Manor, NY 10567

N/E Corner of Oregon Rd at Westbrook Dr

LOCATION: Taconic State Parkway (Exit 20)

(7 Minutes / 3.6 Miles)

**Peekskill Train Station** 

(10 Minutes / 4.7 Miles)

Bear Mountain Bridge

(15 Minutes / 7.5 Miles)

Oregon Rd: 490'+

Westbrook Dr: 315'+

Total: 800'+

LOT SIZE: 4.9 Acres

**ZONING:** CC, Community Commercial

#### PROPERTY OVERVIEW

CR Properties Group is pleased to offer a Commercial Development Site with frontage on Oregon Rd & Westbrook Dr in Cortlandt Manor, NY 10567. This site is within close proximity to demand generators and area retailers. The Taconic State Parkway (Exit 20) is 3.6 miles away, Peekskill Train Station 10 minutes, U.S. Route 9 is 7 minutes away, and Bear Mountain Bridge is 15 minutes away. The offering consists of 4.9  $\pm$  acres total. This area is located in CC, Community Commercial.