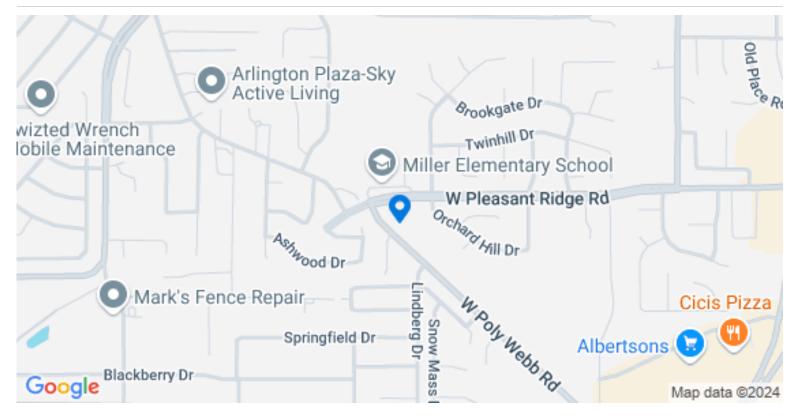

| Year Renovated  | 2019                    |
| Buildings        | 1                                            | Stories         | 1                       |
| Lot Size (acres) | 0.43                                         | Broker Co-Op    | Yes                     |
| Ownership        | Doug & Elizabeth Ullmann                     | Ceiling Height  | 8'-4"                   |
| Sale Condition   | 1031 exchange                                |                 |                         |

#### **Marketing Description**

Previously renovated building for a school. This property has ample parking and large classrooms that could be modified for purposes including office, school and church. There are three restrooms, full kitchen and covered entry.

### Location (1 Location)



### Property Photos (13 photos)