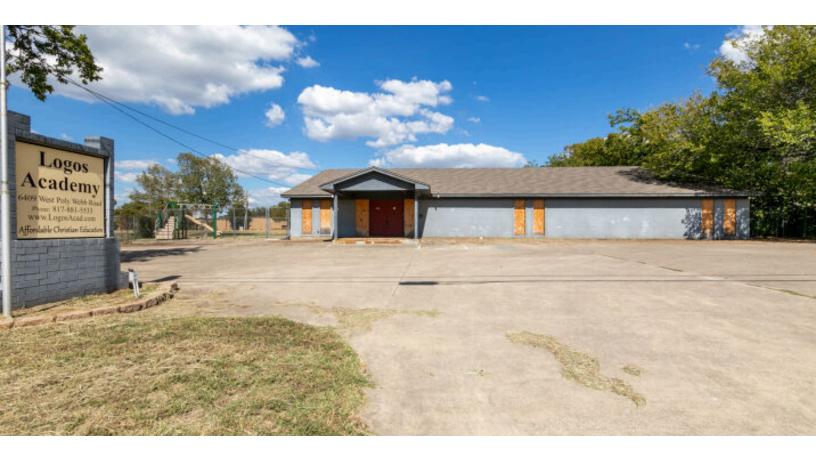

# Logos Academy

Office | 4,131 SF

Listing Added: Today Listing Updated: Today

#### **Marketing Description**

Previously renovated building for a school. This property has ample parking and large classrooms that could be modified for purposes including office, school and church. There are three restrooms, full kitchen and covered entry.