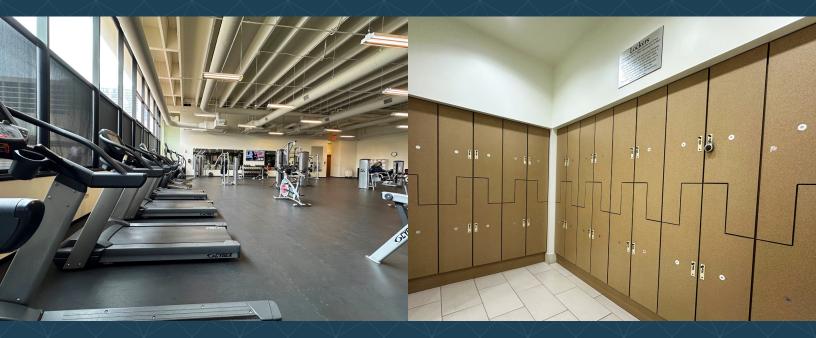

- State-of-the-Art Fitness Center with
  locker rooms, showers & towel service
- Full service, on-site banking & ATM
- 2.5 spaces per 1,000 SF parking provided in building garage
- Signage opportunities available

SPACIOUS LOBBY WITH FULL SERVICE BANKING

**TENANT CONFERENCE CENTER** 

STATE-OF-THE-ART FITNESS CENTER

LOCKER ROOMS WITH SHOWERS & TOWEL SERVICE

Class A

BUILDING

319,941 Square feet 90 WALK SCORE

1976 BUILT

#### **BUILDING AMENITIES**

- Tenant Conference Center
- On-site Aloft Hotel, located
  in One City Place
- Four on-site restaurants
  Wild Salsa, Chop House Burger,
  Oven & Cellar, & Jimmy Johns

- State-of-the-Art Fitness Center with
  locker rooms, showers & towel service
- Full service, on-site banking & ATM
- 2.5 spaces per 1,000 SF parking provided in building garage
- Signage opportunities available

SPACIOUS LOBBY WITH FULL SERVICE BANKING

**TENANT CONFERENCE CENTER** 

STATE-OF-THE-ART FITNESS CENTER

LOCKER ROOMS WITH SHOWERS & TOWEL SERVICE

**FIVE ON-SITE RESTAURANTS** 

**VALET & VISTOR PARKING GARAGE** 