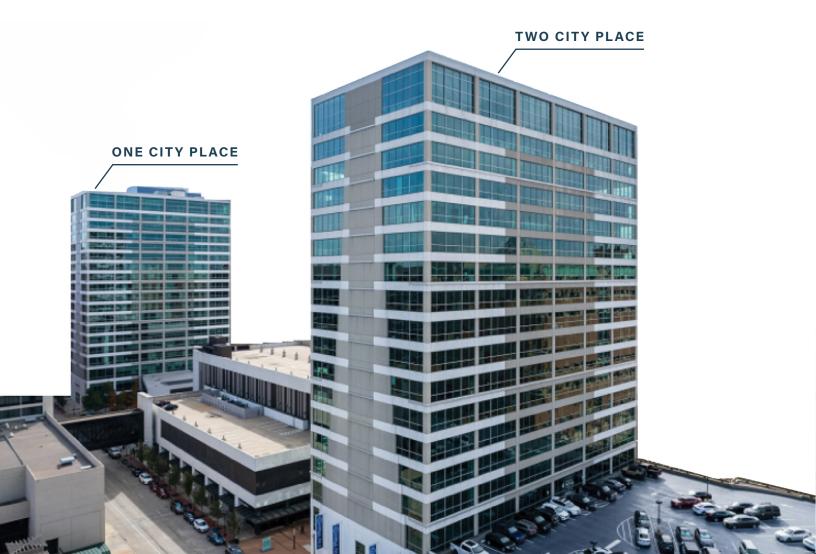

### TWO IS BETTER THAN ONE

Situated on four city blocks in the heart of downtown Fort Worth's Central Business District, City Place offers a fresh and energizing office experience.

This elegant office project is located on Throckmorton Street, only a few steps from Sundance Square, Bass Performance Hall, multiple Tarrant County Municipal Buildings, and some of the city's most coveted retail, restaurant, and hotel amenities. With direct access to I-35W and I-30, the location of City Place allows its tenants to be anywhere in Fort Worth in just minutes. The property's ideal location and design allows its tenants to recruit from the talented and educated workforce, all living within minutes of the building. The accessibility of this complex is optimal to meet the demands of today's workforce.

Set your business and culture apart at CITY PLACE.

CITY PLACE LOCATED IN THE HEART OF DOWNTOWN FORT WORTH

# One City DPlace

**300 THOCKMORTON STREET** 

Class A

BUILDING

314,405 Square feet 92 WALK SCORE

1977 BUILT 2014 RENOVATED 24 hr

SPACIOUS LOBBY WITH FULL SERVICE BANKING

**TENANT CONFERENCE CENTER** 

STATE-OF-THE-ART FITNESS CENTER

LOCKER ROOMS WITH SHOWERS & TOWEL SERVICE

Class A

BUILDING

319,941 Square feet 90 WALK SCORE

1976 BUILT