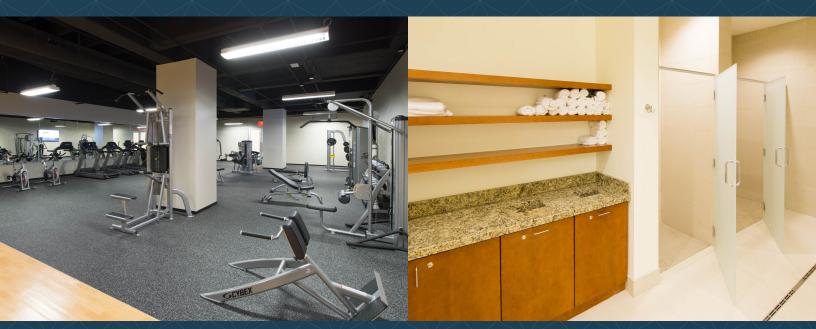

- State-of-the-Art Fitness Center with
  locker rooms, showers & towel service
- Full service, on-site banking & ATM
- 2.5 spaces per 1,000 SF parking provided in building garage
- Signage opportunities available

SPACIOUS LOBBY WITH FULL SERVICE BANKING

**TENANT CONFERENCE CENTER** 

STATE-OF-THE-ART FITNESS CENTER

LOCKER ROOMS WITH SHOWERS & TOWEL SERVICE

Class A

BUILDING

319,941 Square feet 90 WALK SCORE

1976 BUILT

#### **BUILDING AMENITIES**

- Tenant Conference Center
- On-site Aloft Hotel, located
  in One City Place
- Four on-site restaurants
  Wild Salsa, Chop House Burger,
  Oven & Cellar, & Jimmy Johns

- State-of-the-Art Fitness Center with
  locker rooms, showers & towel service
- Full service, on-site banking & ATM
- 2.5 spaces per 1,000 SF parking provided in building garage
- Signage opportunities available

SPACIOUS LOBBY WITH FULL SERVICE BANKING

**TENANT CONFERENCE CENTER** 

STATE-OF-THE-ART FITNESS CENTER

LOCKER ROOMS WITH SHOWERS & TOWEL SERVICE

**FIVE ON-SITE RESTAURANTS** 

**VALET & VISTOR PARKING GARAGE** 