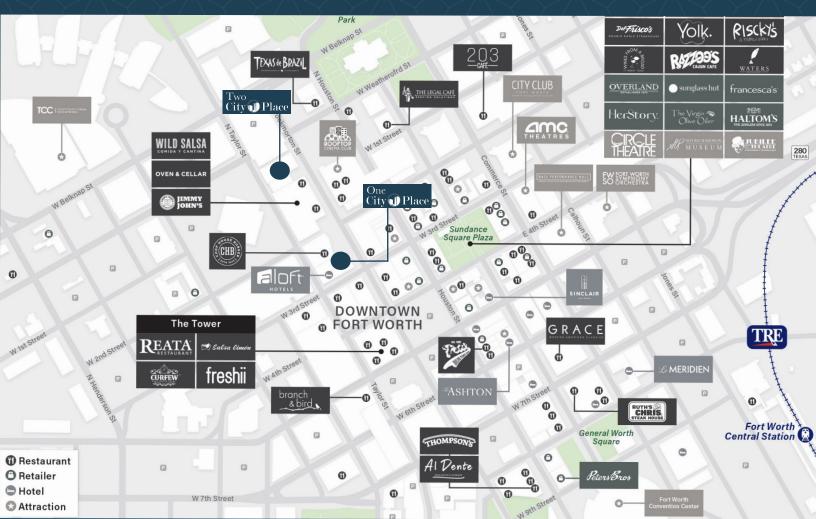

### TWO IS BETTER THAN ONE

Situated on four city blocks in the heart of downtown Fort Worth's Central Business District, City Place offers a fresh and energizing office experience.

This elegant office project is located on Throckmorton Street, only a few steps from Sundance Square, Bass Performance Hall, multiple Tarrant County Municipal Buildings, and some of the city's most coveted retail, restaurant, and hotel amenities. With direct access to I-35W and I-30, the location of City Place allows its tenants to be anywhere in Fort Worth in just minutes. The property's ideal location and design allows its tenants to recruit from the talented and educated workforce, all living within minutes of the building. The accessibility of this complex is optimal to meet the demands of today's workforce.

Set your business and culture apart at CITY PLACE.

CITY PLACE LOCATED IN THE HEART OF DOWNTOWN FORT WORTH