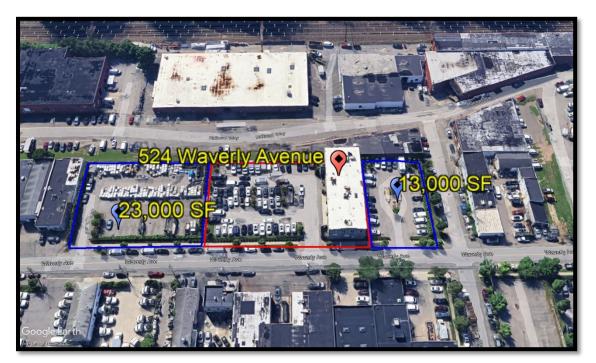

# 13,400 SF BUILDING | 23,000 SF LOT 524 WAVERLY AVENUE, MAMARONECK, NY

### ADDITIONAL 13,000 – 38,000 SF OF LAND AVAILABLE

**Zoning:** M1 (light manufacturing)

Asking Rent: \$21/sf modified gross

| Potential Uses: | Light manufacturing, distribution, service | Parking: | 54 cars |  |
|-----------------|--------------------------------------------|----------|---------|--|
|                 | companies, flex, medical office, showroom  |          |         |  |

Additional 13,000 sf and 23,000 sf of land available

| DOMENICK D'APICE | (914) 631-4000 | ddapice@standardre.com |
|------------------|----------------|------------------------|
| TJ MILO          | (914) 907-2385 | tjmilo0997@gmail.com   |