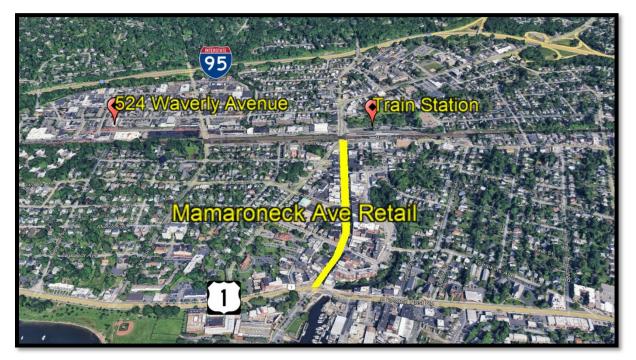

#### STANDARD REALTY CORPORATION | COMMERCIAL & INDUSTRIAL REAL ESTATE

Located on a busy through-street connecting Larchmont and the Village of Mamaroneck. Close to Mamaroneck Avenue retail, major highways, and walking distance to the Mamaroneck Metro-North Train Station

| Travel Distances |          |                         |            |
|------------------|----------|-------------------------|------------|
| I-95 N exit 18A  | 1/3 mile | Hutchinson N/S exit 23  | 2.84 miles |
| I-95 exit 18B    | 1 mile   | Boston Post Road – Rt 1 | 2/3 miles  |