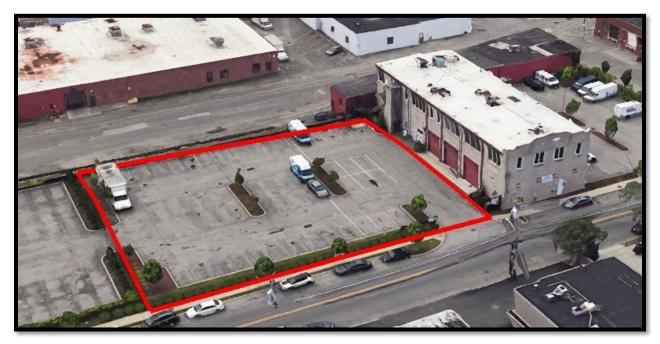

| 1 <sup>st</sup> Floor | Warehouse space, 134' x 50', with 14' clear ceiling height, and three (3) drive-<br>in doors. One (1) ADA bathroom and new electrical panel. Wet sprinkler<br>system.                                                      | 6,700 sf  |
|-----------------------|----------------------------------------------------------------------------------------------------------------------------------------------------------------------------------------------------------------------------|-----------|
| 2 <sup>nd</sup> Floor | Loft/showroom/office space, 134' x 50', with 35 windows and exposed brick.<br>There is an existing elevator shaft with a service lift. Ceiling heights 9' – 12'.<br>Two (2) means of ingress/egress. Dry sprinkler system. | 6,700 sf  |
| Parking Lot           | 134' x 171', one (1) curb cut with good vehicle circulation. Landscaped, well-<br>lit, and secure with fencing and a rolling gate.                                                                                         | 23,000 sf |