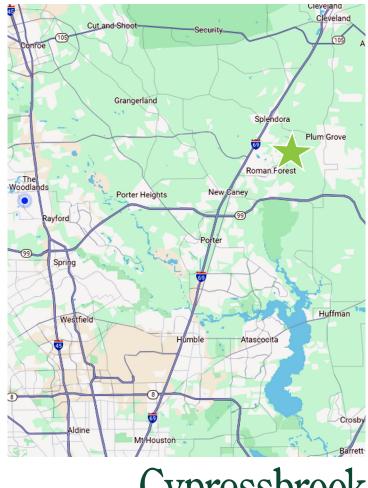

## LAND AVAILABLE FOR SALE

HTX HTX Trailer Rentals

Roman Forest

Roman Forest

3011 Roman Forest Blvd

Patton Village

Woodbranch

oman Forest Park

3011 ROMAN FOREST BLVD. NEW CANEY, TX 77357

#### LOCATION:

+/- 3.5 Miles East of I-69 in New Caney

Conveniently located near Grand Parkway (99), SH 242 and FM 1485

Exceptional Service Through Speed, Skill and Stewardship Contact George Montes at 713.828.5907 | gmontes@cypressbrook.com | cypressbrook.com