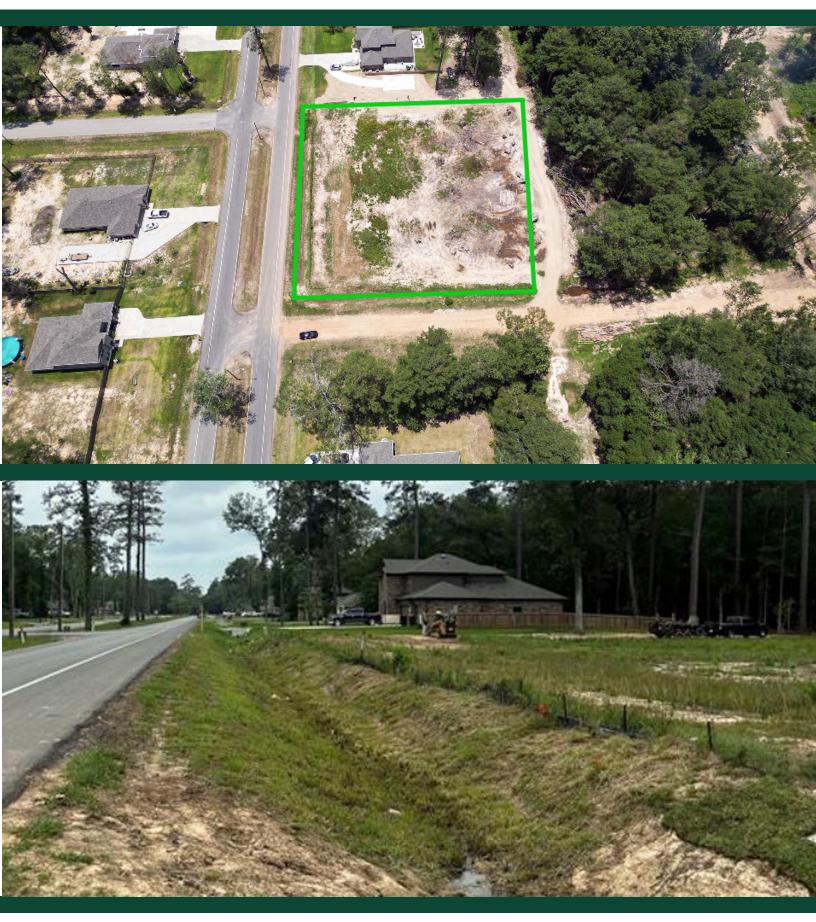

#### **CLEARED LAND:**

Corner property located at the intersection of Roman Forest Blvd. and Da Vinci Way:

- +/- 210' Frontage on Roman Forest Blvd.
- +/- 200' Frontage on Da VInci Way
- Roman Forest Section 4

### 3011 Roman Forest Blvd., New Caney, TX 77357

Exceptional Service Through Speed, Skill and Stewardship Contact George Montes at 713.828.5907 | gmontes@cypressbrook.com | cypressbrook.com