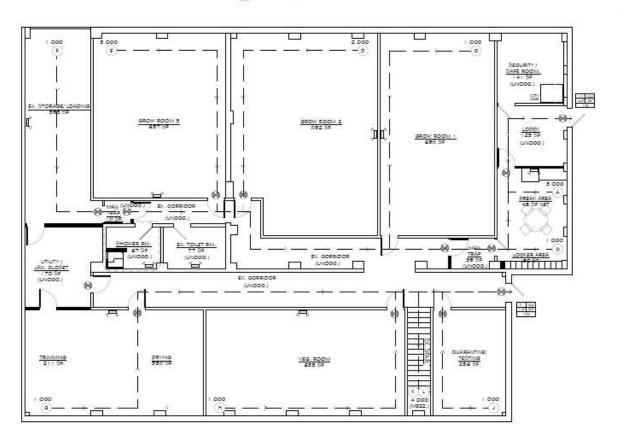

### **Property Highlights**

- 8,500 SF Industrial Warehouse/Commercial
- 3 Grow Rooms, Drying, Veg, Quarantine Testing Rooms + Small Cloning Room
- New Roof
- 2 Sets of Power /Electrical Rooms 2,000a Heavy Power
- 2 Transformers
- 2 Meters
- Recreational (adult-use) Class-C Cultivation permit allowing up to 2,000 plants
- Pre-approved for stacking up to 10 Class-C Permits

#### OCCUPANT LOAD: F-1 FACTORY INDUSTRIAL

| SPACENME                    | akta      | OCCUPANCY S           | */ 60C. | OCC COSMT           |
|-----------------------------|-----------|-----------------------|---------|---------------------|
| GARAGAS PRODUCES            |           |                       |         |                     |
| CROSS NOOSE                 | 184.45    | ACRES ALTERNA.        | 500     | 4                   |
| AND ROOM !                  | mig-let   | ACRES ATTORNA         | 900     |                     |
| CROW ROOM 1                 | 287.65    | ACRECICTORIE.         | 800     | 7                   |
| COMMUNICATION THAT          | 262.47    | ACRECULTURES.         | lado.   |                     |
| YORK ROOM                   | 255.07    | NAME OF TAXABLE       | 600     | 14.0                |
| DEMICA TOMANA               | 668.95    | ADMINISTRACE.         | 890     | 100                 |
| 8 - William                 | ALLEY AT  |                       | 1       | 7                   |
| etrangeristas.              | married . | stones                | 800     | 9                   |
| etoesa sauri                | Alberta.  | etomage               | 900     | 3.0                 |
| DAMESTATIVE PROPERTY AND LA | 2884.67   | BRIDECARR             | 625     |                     |
|                             | Treates   |                       |         |                     |
| 22000 Miles                 | 10.00     | SOURCEON              | 060     | 3                   |
| SKOW, MADE                  | 48.65     | WHITE WAS BUT THE WAY | 18.     | *                   |
| MARKET THE PARTY NAMED IN   |           |                       |         |                     |
| L'AMI                       | Link or   | UNEXCEPTED .          |         | 40                  |
| RECORD TRACE SCORE          | 140 97    | Webccurrie .          |         | W.                  |
|                             | 180 97    | VRDCCVPR0             | 0       |                     |
| consumor                    | 900 ST    | VACCOPIED             |         | 4                   |
| TOUT BOOK                   | THAT      | VADOCUPRO .           |         | 10                  |
| SHOWER SOON                 | 47.07     | MOCOUNTS              |         | a ·                 |
| 1000-00                     | 751094    | MONEY CONTRACTOR      |         | .0                  |
| 1000                        | 7,448.67  | SET AGENTS TOTAGE     |         | 16 000 Chief Street |

#### ECRESS PATHS

| DOT PARK | BUT PATH TRAVEL DUTAVELS   |
|----------|----------------------------|
| W.       | TOTAL THOSE MINUTES + BUT  |
|          | TOTAL TYPE LINETY - N.F.   |
| ( F      | TOTAL FIRM MINORS & LOST.  |
|          | TOTAL THEN LINETE - 1 HE   |
|          | SOCIAL FROM MAKERIA - 1987 |
|          | TOTAL THEN LINETED + 1 ST  |
|          | NOTICE THE UNIQUE - TOTAL  |
|          | ROTAL FICH LINGS H. T.T.   |
|          | TOTAL THEN LINETH - KT     |
| T-       | POTAL FIRM GREEN + 1137.   |
| - T-     | TOTAL TICH WHICH - GR      |

#### SHEET TITLE:

Life Safety Floor Plans, Details, Notes