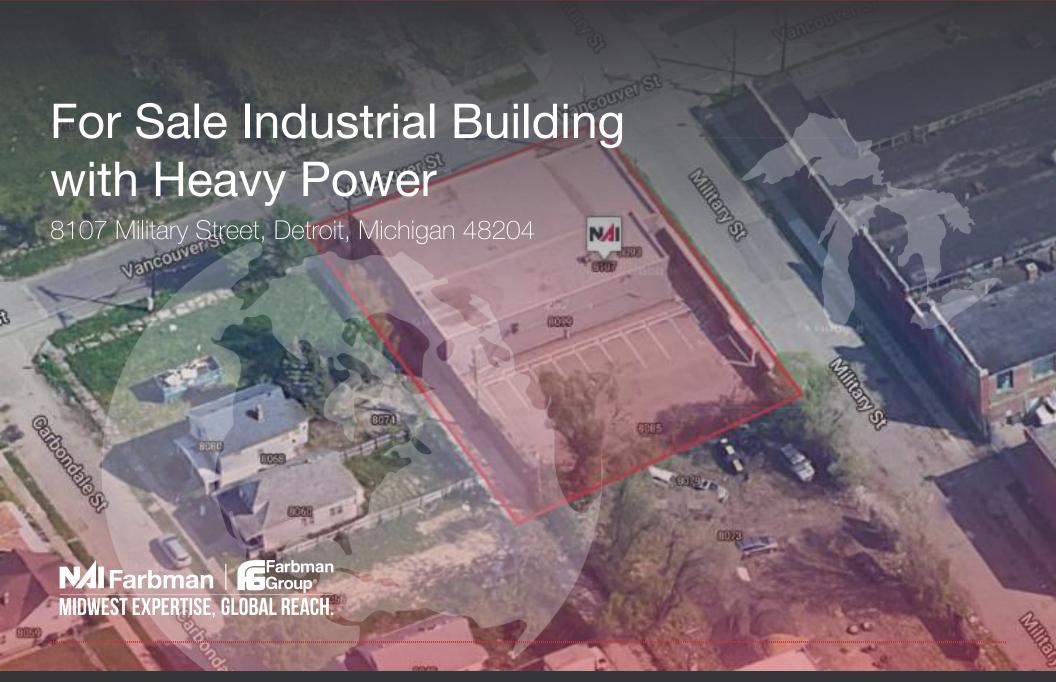

### Offering Summary

| Sale Price:    | Contact Listing Agent(s)    |
|----------------|-----------------------------|
| Building Size: | 8,500 SF                    |
| Lot Size:      | 0.29 Acres                  |
| Price / SF:    | -                           |
| Year Built:    | 1946                        |
| Renovated:     | 2018                        |
| Zoning:        | M-3 Light Industrial Zoning |
| Submarket:     | Detroit West                |

### Property Overview

The site is directly across the street from the Detroit Edison – Warren Service Center - between Joy Rd and Livernois Ave, near Tireman Ave. Located minutes away from Downtown Detroit with easy access to I-94 and I-96.

### **Property Highlights**

- 8,500 SF Industrial Warehouse/Commercial
- 3 Grow Rooms, Drying, Veg, Quarantine Testing Rooms + Small Cloning Room
- New Roof
- 2 Sets of Power /Electrical Rooms 2,000a Heavy Power
- 2 Transformers
- 2 Meters
- Recreational (adult-use) Class-C Cultivation permit allowing up to 2,000 plants
- Pre-approved for stacking up to 10 Class-C Permits