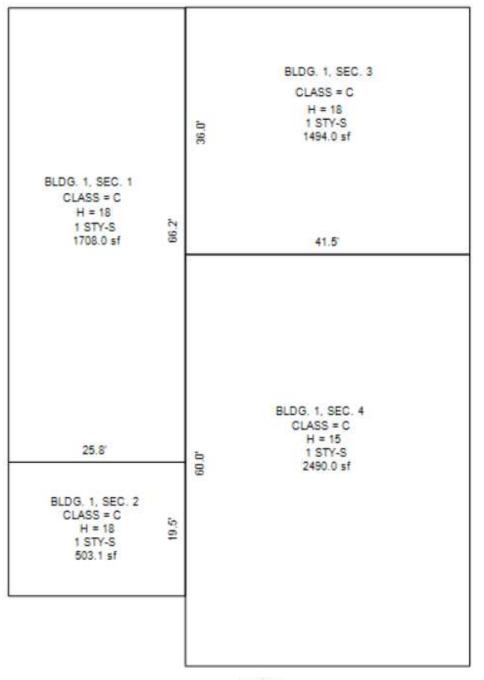

### Offering Summary

| Sale Price:    | Contact Listing Agent(s)    |
|----------------|-----------------------------|
| Building Size: | 8,500 SF                    |
| Lot Size:      | 0.29 Acres                  |
| Price / SF:    | -                           |
| Year Built:    | 1946                        |
| Renovated:     | 2018                        |
| Zoning:        | M-3 Light Industrial Zoning |
| Submarket:     | Detroit West                |

### **Property Highlights**

- 8,500 SF Industrial Warehouse/Commercial
- 3 Grow Rooms, Drying, Veg, Quarantine Testing Rooms + Small Cloning Room
- New Roof
- 2 Sets of Power /Electrical Rooms 2,000a Heavy Power
- 2 Transformers
- 2 Meters
- Recreational (adult-use) Class-C Cultivation permit allowing up to 2,000 plants
- Pre-approved for stacking up to 10 Class-C Permits

# Site Plan