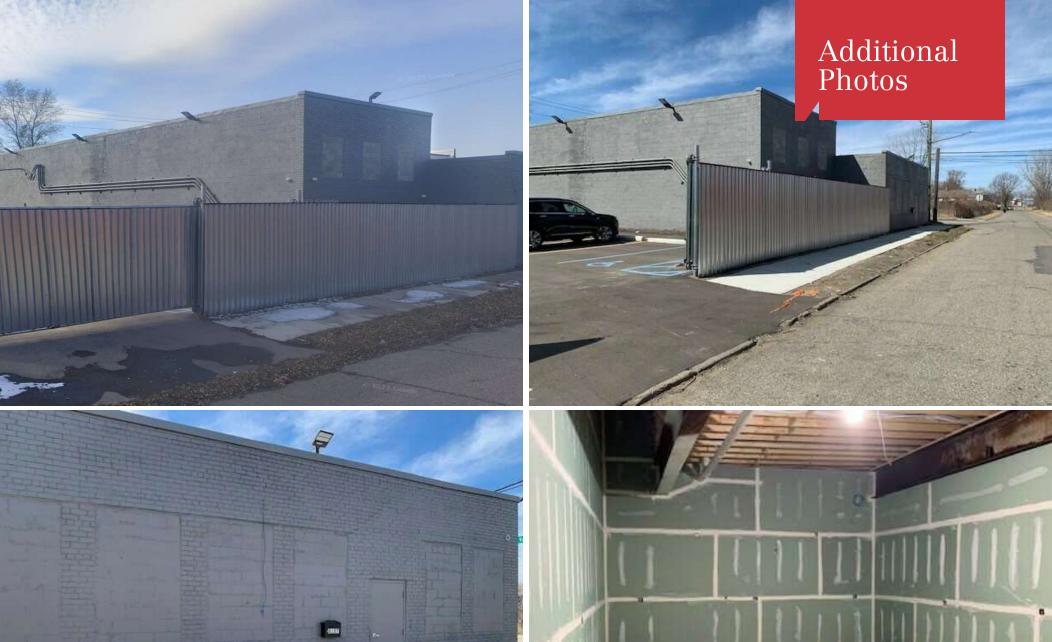

### **Property Highlights**

- 8,500 SF Industrial Warehouse/Commercial
- 3 Grow Rooms, Drying, Veg, Quarantine Testing Rooms + Small Cloning Room
- New Roof
- 2 Sets of Power /Electrical Rooms 2,000a Heavy Power
- 2 Transformers
- 2 Meters
- Recreational (adult-use) Class-C Cultivation permit allowing up to 2,000 plants
- Pre-approved for stacking up to 10 Class-C Permits