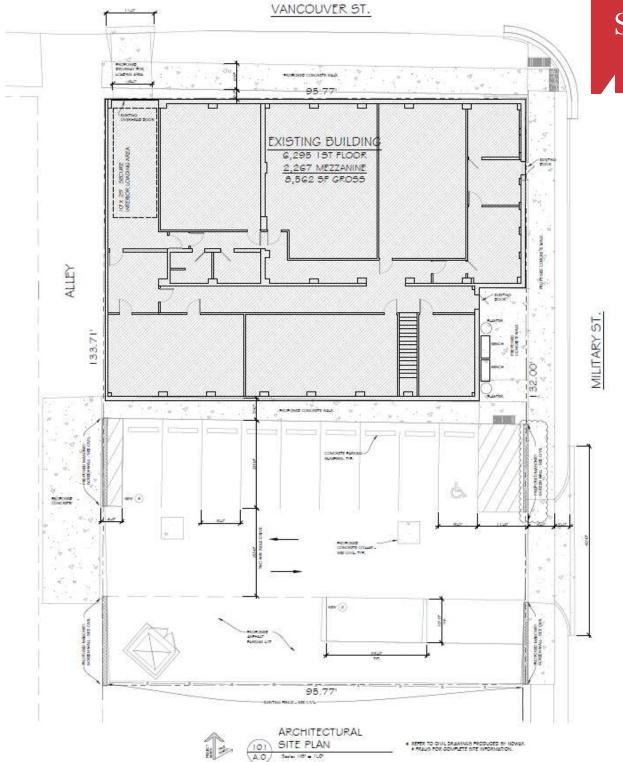

|
| Renovated:     | 2018                        |
| Zoning:        | M-3 Light Industrial Zoning |
| Submarket:     | Detroit West                |

### Property Overview

The site is directly across the street from the Detroit Edison – Warren Service Center - between Joy Rd and Livernois Ave, near Tireman Ave. Located minutes away from Downtown Detroit with easy access to I-94 and I-96.

### **Property Highlights**

- 8,500 SF Industrial Warehouse/Commercial
- 3 Grow Rooms, Drying, Veg, Quarantine Testing Rooms + Small Cloning Room
- New Roof
- 2 Sets of Power /Electrical Rooms 2,000a Heavy Power
- 2 Transformers
- 2 Meters
- Recreational (adult-use) Class-C Cultivation permit allowing up to 2,000 plants
- Pre-approved for stacking up to 10 Class-C Permits









# Site Plan



# Floor Plan



FRONT

## Floor Plan





Marjuana Application

## Floor Plan



A.3 / Sweet Wild + 1-47





EGRESS NOTES

AND AT MITS OF BERRING WALL BE STREETED OUT ON MODE AND BERRING WALL BE FORTED INCOMEDIATED THE FACE OF BERRING WHALL BE LINCOMPRISED TO AN ALL THEIR.

#### EGRESS PLAN LEGEND

COLUMN UND ATTRIBUTED TO BUT WOTH FOR DOCUMENT VOICE PARTIES (1906-1) --have, starts risco shapt to eat BIT COOK SITS FAUL HIS BOOKS. TATTUS SERVICE & SUBSTRATES BIT MIGH BICKETTO MICKET SCORE 8 menancy portrol per

#### MEANS OF EGRESS

ROURES MOVES MOTE (44 MIC) CAST THE SECURITY HAVE BUT THE MEMBERS CAME & BACK SO BACK HOLD AT THE BACK SO

100/400 DODATHETS + 1 HITS 1.000 -

#### OCCUPANT LOAD: F-1 FACTORY INDUSTRIAL

| SPACENME                    | akta      | OCCUPANCY S           | */ 6