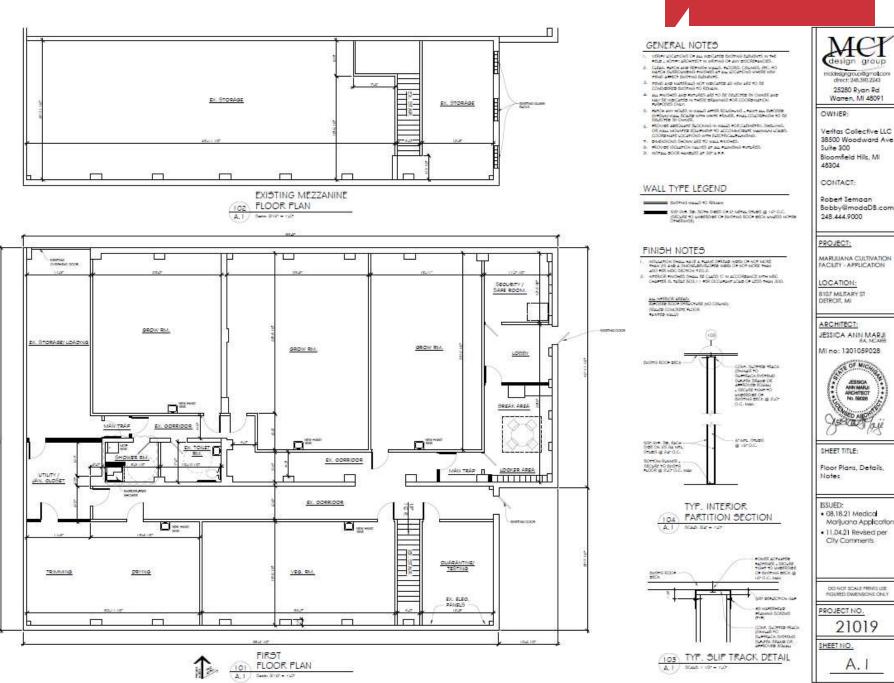

### **Property Highlights**

- 8,500 SF Industrial Warehouse/Commercial
- 3 Grow Rooms, Drying, Veg, Quarantine Testing Rooms + Small Cloning Room
- New Roof
- 2 Sets of Power /Electrical Rooms 2,000a Heavy Power
- 2 Transformers
- 2 Meters
- Recreational (adult-use) Class-C Cultivation permit allowing up to 2,000 plants
- Pre-approved for stacking up to 10 Class-C Permits

# Floor Plan

FRONT

## Floor Plan

Marjuana Application

#### OWNER:

Veritas Collective LLC 38500 Woodward Ave Suite 300 Bloomfield Hills, MI 48304

CONTACT:

Robert Semaan Bobby@modaDB.com 248.444.9000

#### PROJECT:

MARIJUANA CULTIVATION FACILITY - APPLICATION

#### LOCATION:

B107 MILITARY ST DETROIT, MI

### ARCHITECT:

JESSICA ANN MARJI

MI no: 1301059028

#### SHEET TITLE:

Life Safety Floor Plans, Details, Notes

#### ISSUED:

- 08.18.21 Medical Marijuana Application
- 11,04,21 Revised per City Comments

DO NOT SCALE PRINTS USE RIGURD DWENSONS ONLY

PROJECT NO. 21019

SHEET NO.

A.3