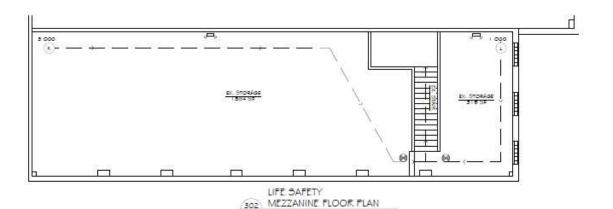

#### OCCUPANT LOAD: F-1 FACTORY INDUSTRIAL

| SPACENME                    | akta      | OCCUPANCY S           | */ 60C. | OCC COSMT           |
|-----------------------------|-----------|-----------------------|---------|---------------------|
| GARAGAS PRODUCES            |           |                       |         |                     |
| CROSS NOOSE                 | 184.45    | ACRES ALTERNA.        | 500     | 4                   |
| AND ROOM !                  | mig-let   | ACRES ATTORNA         | 900     |                     |
| CROW ROOM 1                 | 287.65    | ACRECICTORIE.         | 800     | 7                   |
| COMMUNICATION THAT          | 262.47    | ACRECULTURES.         | lado.   |                     |
| YORK ROOM                   | 255.07    | NAME OF TAXABLE       | 600     | 14.0                |
| DEMICA TOMANA               | 668.95    | ADMINISTRACE.         | 890     | 100                 |
| 8 - William                 | ALLEY AT  |                       | 1       | 7                   |
| etrangeristas.              | married . | stones                | 800     | 9                   |
| etoesa sauri                | Alberta.  | etomage               | 900     | 3.0                 |
| DAMESTATIVE PROPERTY AND LA | 2884.67   | BRIDECARR             | 625     |                     |
|                             | Treates   |                       |         |                     |
| 22000 Miles                 | 10.00     | SOURCEON              | 060     | 3                   |
| SKOW, MADE                  | 48.65     | WHITE WAS BUT THE WAY | 18.     | *                   |
| MARKET THE PARTY NAMED IN   |           |                       |         |                     |
| L'AMI                       | Link or   | UNEXCEPTED .          |         | 40                  |
| RECORD TRACE SCORE          | 140 97    | Webccurrie .          |         | W.                  |
|                             | 180 97    | VRDCCVPR0             | 0       |                     |
| consumor                    | 900 ST    | VACCOPIED             |         | 4                   |
| TOUT BOOK                   | THAT      | VADOCUPRO .           |         | 10                  |
| SHOWER SOON                 | 47.07     | MOCOUNTS              |         | a ·                 |
| 1000-00                     | 751094    | MONEY CONTRACTOR      |         | .0                  |
| 1000                        | 7,448.67  | SET AGENTS TOTAGE     |         | 16 000 Chief Street |

#### ECRESS PATHS

| DOT PARK | BUT PATH TRAVEL DUTAVELS   |
|----------|----------------------------|
| W.       | TOTAL THOSE MINUTES + BUT  |
|          | TOTAL TYPE LINETY - N.F.   |
| ( F      | TOTAL FIRM MINORS & LOST.  |
|          | TOTAL THEN LINETE - 1 HE   |
|          | SOCIAL FROM MAKERIA - 1987 |
|          | TOTAL THEN LINETED + 1 ST  |
|          | NOTICE THE UNIQUE - TOTAL  |
|          | ROTAL FICH LINGS H. T.T.   |
|          | TOTAL THEN LINETH - KT     |
| T-       | POTAL FIRM GREEN + 1137.   |
| - T-     | TOTAL TICH WHICH - GR      |

#### SHEET TITLE:

Life Safety Floor Plans, Details, Notes