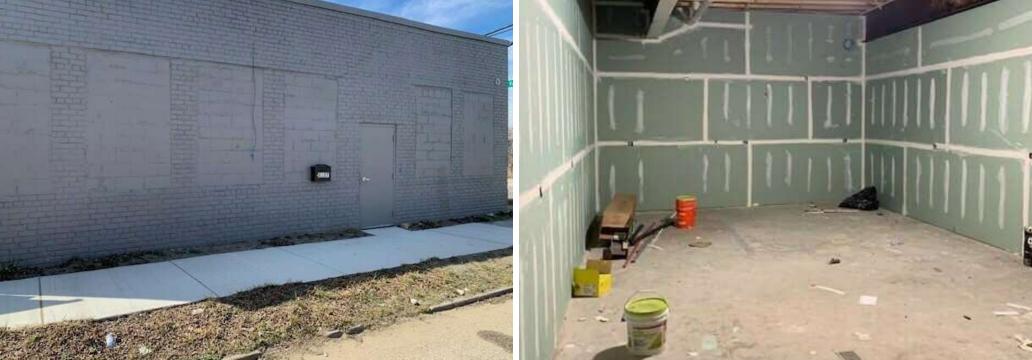

### **Property Highlights**

- 8,500 SF Industrial Warehouse/Commercial
- 3 Grow Rooms, Drying, Veg, Quarantine Testing Rooms + Small Cloning Room
- New Roof
- 2 Sets of Power /Electrical Rooms 2,000a Heavy Power
- 2 Transformers
- 2 Meters
- Recreational (adult-use) Class-C Cultivation permit allowing up to 2,000 plants
- Pre-approved for stacking up to 10 Class-C Permits