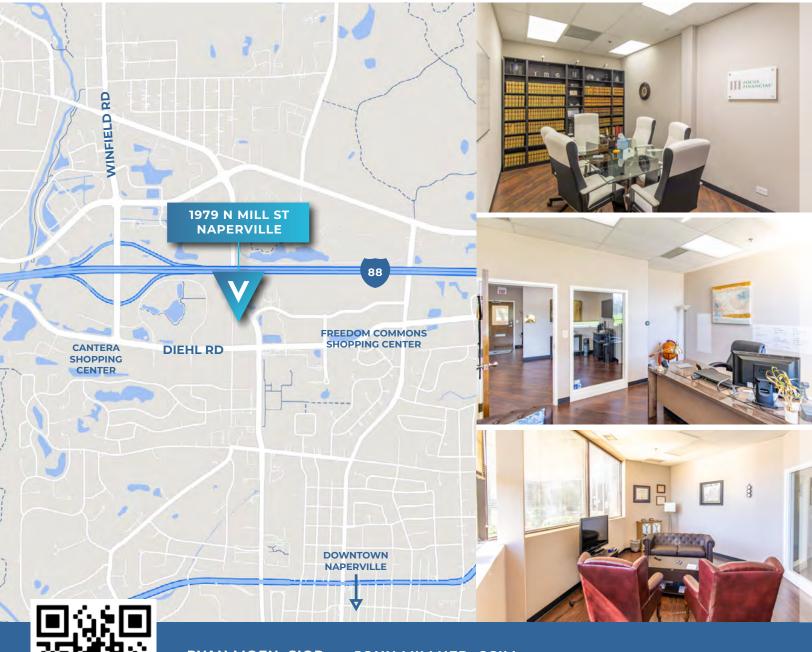

## **AREA AMENITIES**

- » Close Proximity to the I-88 / Winfield Rd Exit »
- » Large Employment Base in Naperville / Aurora and Surrounding Communities
- Minutes to Downtown Naperville Metra
- » Numerous Fast Serve and Sit DownDining Options in the Area