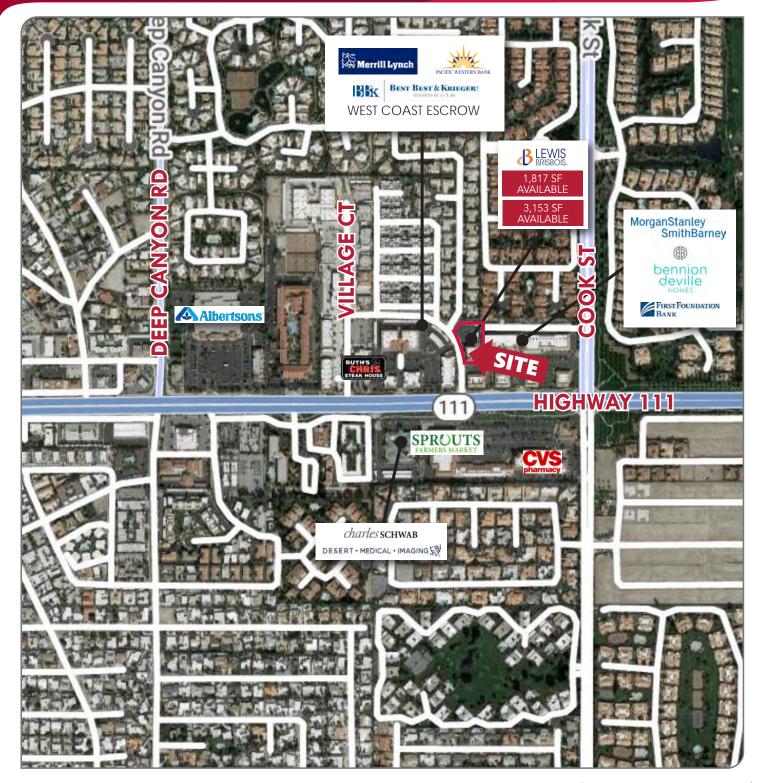

#### **PROPERTY FEATURES**

- Favored Indian Wells business location
- ± 3,153 SF prime ground floor suite available now
- ±1,817 SF beautifully-improved office suite, move-in ready available now

Click on the links below to view these exciting opportunities

Village Professional Plaza <u>Suite 100</u> VideoTour https://youtu.be/vqxa0zUf9m8

Village Professional Plaza <u>Suite 101</u> VideoTour https://youtu.be/fm0k04kpnSU

- Building signage available
- Ample parking, including covered parking
- Join Merrill Lynch, Best, Best & Krieger, Pacific Western Bank & other premier businesses