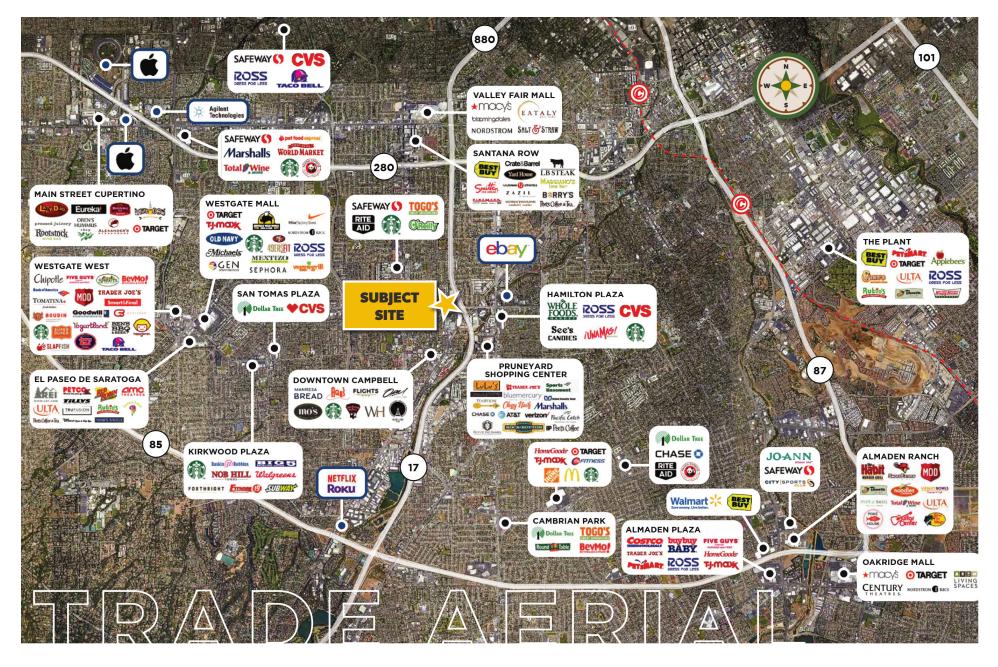

248264 **C** 510-427-0096

E sol@ehcre.com

| DEMOGRAPHICS                              | 1 MILE    | 3 MILES   | 5 MILES   |
|-------------------------------------------|-----------|-----------|-----------|
| Estimated Population (2023)               | 31,801    | 240,063   | 583,558   |
| Estimated Average Household Income (2023) | \$136,132 | \$161,223 | \$166,692 |
| Daytime Population (2023)                 | 31,160    | 111,079   | 285,282   |

# REPORT

FOR DEMOGRAPHIC

## 515 E HAMILTON AVE CAMPBELL, CA 95008



#### **PROPERTY HIGHLIGHTS**

- One, 1,485 SF space remaining
- Existing improvements suitable for Office/Service Retail use
- Dense urban infill location
- Freeway Visible Center
- Ample parking
- Dense daytime and residential population

#### **RETAIL TRADE AREA MAP**





#### **SITE PLAN**





#### **SUITE 509**







ETS-HOKIN ehcre.com

For leasing, please contact:

SOLOMON ETS-HOKIN

LIC. 01248264

C 510-427-0096

E sol@ehcre.com

UNIT # TENANT SIZE (SF)

509 VACANT 1,485

#### **SUITE 509 SITE PLAN**



#### **SUITE 513 ADJACENT**



**SUITE 505 ADJACENT**