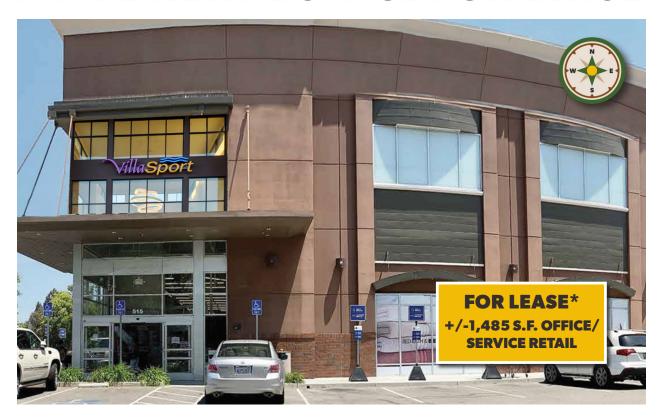

## 515 E HAMILTON AVE CAMPBELL, CA 95008

#### **PROPERTY HIGHLIGHTS**

- One, 1,485 SF space remaining
- Existing improvements suitable for Office/Service Retail use
- Dense urban infill location
- Freeway Visible Center
- Ample parking
- Dense daytime and residential population

#### **SUITE 509**

ETS-HOKIN ehcre.com

For leasing, please contact:

SOLOMON ETS-HOKIN

LIC. 01248264

C 510-427-0096

E sol@ehcre.com

UNIT # TENANT SIZE (SF)

509 VACANT 1,485