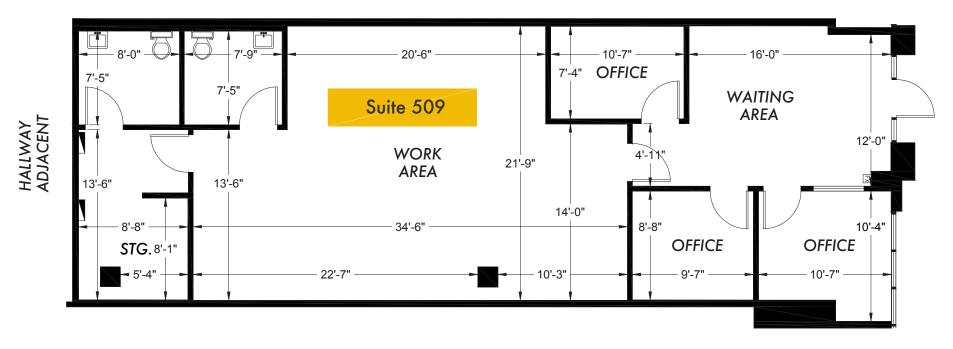

#### **SUITE 509**

ETS-HOKIN ehcre.com

For leasing, please contact:

SOLOMON ETS-HOKIN

LIC. 01248264

C 510-427-0096

E sol@ehcre.com

UNIT # TENANT SIZE (SF)

509 VACANT 1,485

#### **SUITE 509 SITE PLAN**