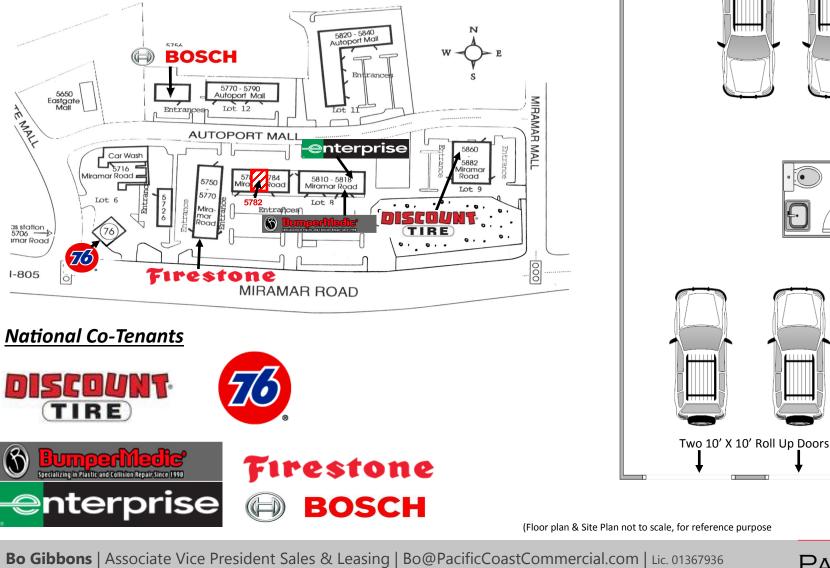

#### Property Features

#### NATIONAL CO-TENANTS

- Multiple Grade Level Roll Up Doors
- Prime Western Miramar Location
- Storefront Signage Available
- Easy Access to Interstate 805

PACIFIC COAST COMMERCIAL | 10721 Treena St., Suite 200, San Diego, CA 92131 | Tel. 619.469.3600 | www.PacificCoastCommercial.com

20' X 10' Roll Up Door

•

Office

**Reception/Sales** 

PACIFIC COAST

**SALES - MANAGEMENT - LEASING** 