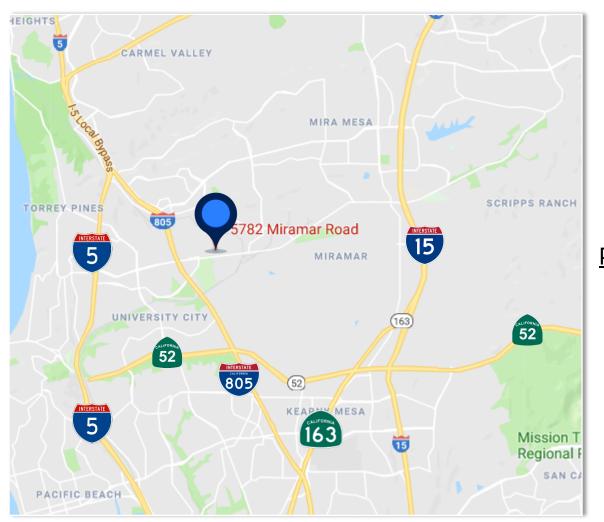

## FOR LEASE AUTOMOTIVE SERVICE SPACE 5782 Miramar Road, San Diego, CA 92121

#### Available 5782 Miramar Road

2,013 SF - 4 Bay Automotive Service Shop Available September 1, 2019 Ten (10) Reserved Parking Space Please DO NOT disturb current Tenant! **Call Agent for details** 