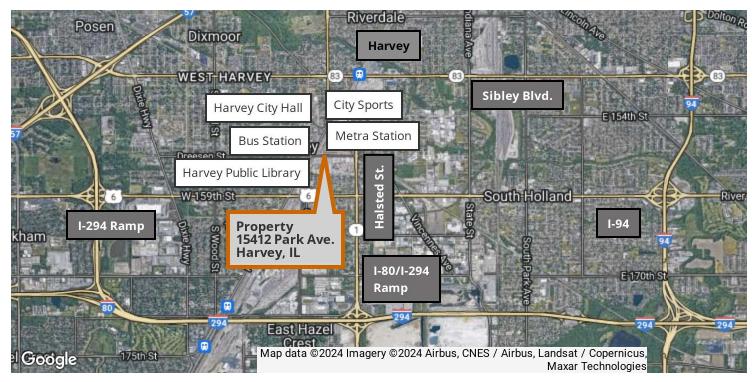

#### **PROPERTY HIGHLIGHTS**

- Owner-user or investment property
- Located in an industrial/commercial area by the tracks, 2.5 miles east of I-294
- First floor is occupied by a reliable auto tenant on a month-to-month lease providing immediate cash flow
- The second floor is damaged and requires repairs

## **15412 PARK AVENUE**

HARVEY, IL 60426

PROPERTY FOR SALE