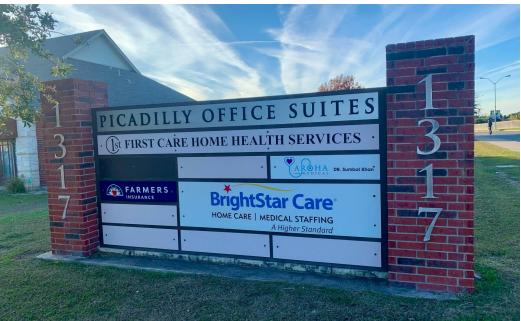

### **PROPERTY DESCRIPTION**

This neighborhood office condo is located in the middle of 3 office buildings behind Picadilly Market on the corner of Picadilly Drive and Grand Avenue Parkway in Pflugerville, Texas. The parking lot consist of 27 parking spaces. The property is in a well-established neighborhood with plenty of new rooftops, and senior living neighborhoods nearby. The condominium HOA takes care of the maintenance of the premises and the exterior. This property offers convenient access to major highways, positioned between I-35 and Hwy 130, south of Hwy 45, in a high-density area.

### **PROPERTY HIGHLIGHTS**

- 5,202 SF Professional Office
- Strong Neighborhood Demographic
- High Density Area
- New development nearby
- Quick Access to Major Highways