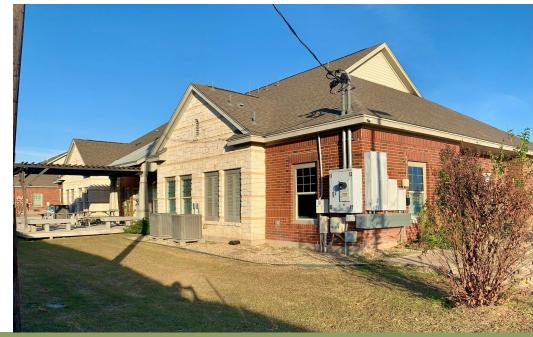

### **PROPERTY DESCRIPTION**

This neighborhood office condo is located in the middle of 3 office buildings behind Picadilly Market on the corner of Picadilly Drive and Grand Avenue Parkway in Pflugerville, Texas. The parking lot consist of 27 parking spaces. The property is in a well-established neighborhood with plenty of new rooftops, and senior living neighborhoods nearby. The condominium HOA takes care of the maintenance of the premises and the exterior. This property offers convenient access to major highways, positioned between I-35 and Hwy 130, south of Hwy 45, in a high-density area.

### **PROPERTY HIGHLIGHTS**

- 5,202 SF Professional Office
- Strong Neighborhood Demographic
- High Density Area
- New development nearby
- Quick Access to Major Highways