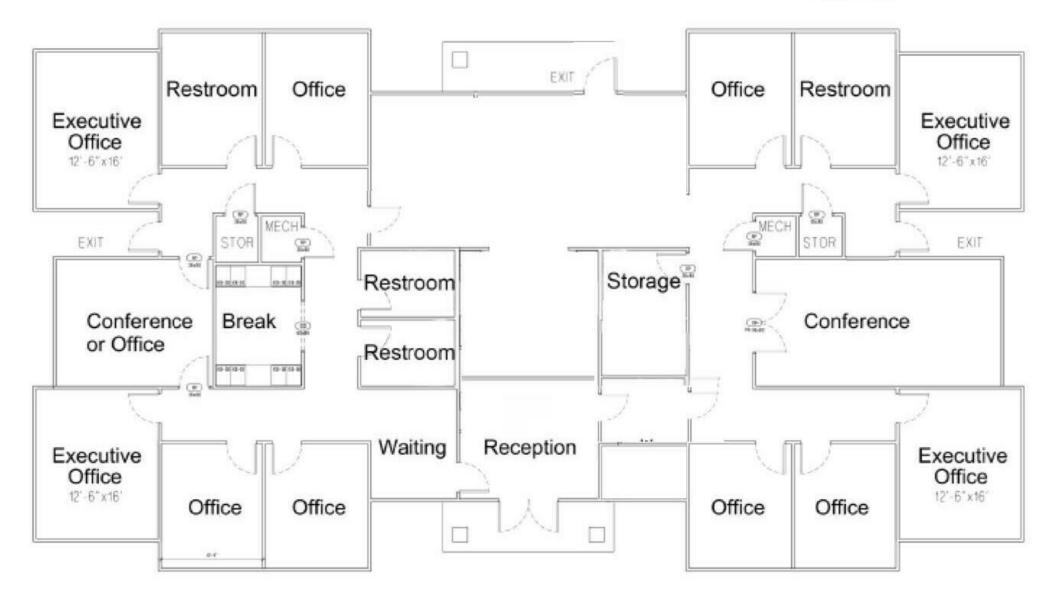

### **PROPERTY HIGHLIGHTS**

- 5,202 SF Professional Office
- Strong Neighborhood Demographic
- High Density Area
- New development nearby
- Quick Access to Major Highways