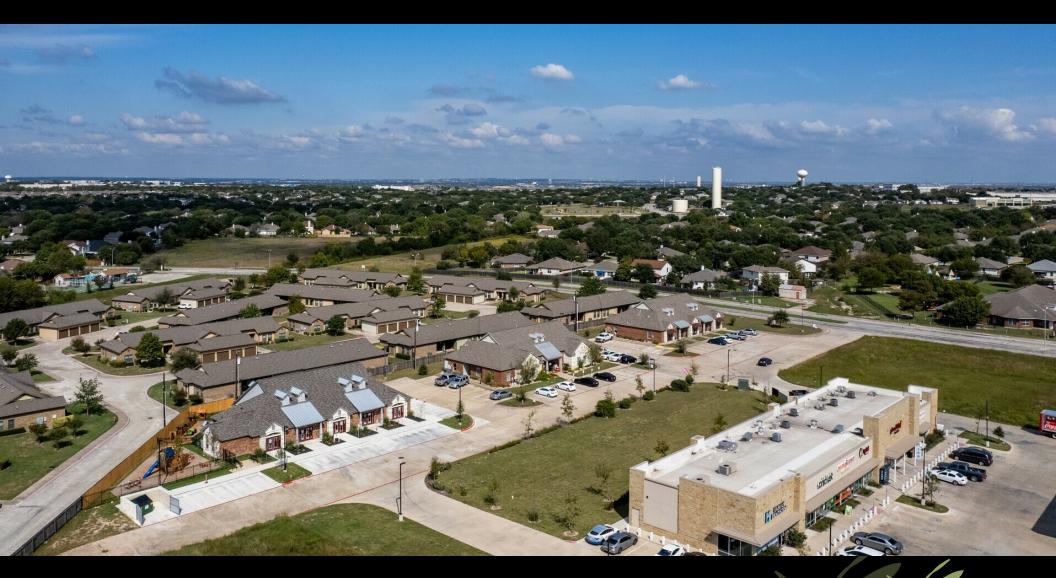

### **PROPERTY DESCRIPTION**

This neighborhood office condo is located in the middle of 3 office buildings behind Picadilly Market on the corner of Picadilly Drive and Grand Avenue Parkway in Pflugerville, Texas. The parking lot consist of 27 parking spaces. The property is in a well-established neighborhood with plenty of new rooftops, and senior living neighborhoods nearby. The condominium HOA takes care of the maintenance of the premises and the exterior. This property offers convenient access to major highways, positioned between I-35 and Hwy 130, south of Hwy 45, in a high-density area.

### **PROPERTY HIGHLIGHTS**

- 5,202 SF Professional Office
- Strong Neighborhood Demographic
- High Density Area
- New development nearby
- Quick Access to Major Highways