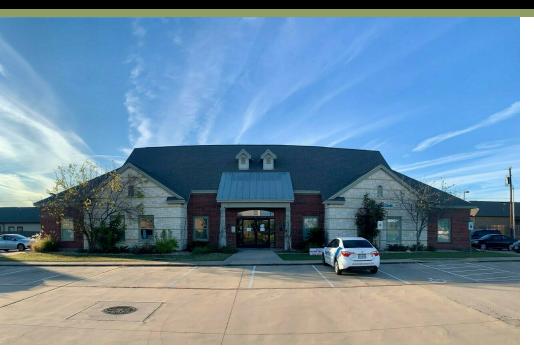

### **PROPERTY DESCRIPTION**

This neighborhood office condo is located in the middle of 3 office buildings behind Picadilly Market on the corner of Picadilly Drive and Grand Avenue Parkway in Pflugerville, Texas. The parking lot consist of 27 parking spaces. The property is in a well-established neighborhood with plenty of new rooftops, and senior living neighborhoods nearby. The condominium HOA takes care of the maintenance of the premises and the exterior. This property offers convenient access to major highways, positioned between I-35 and Hwy 130, south of Hwy 45, in a high-density area.

### **PROPERTY HIGHLIGHTS**

- 5,202 SF Professional Office
- Strong Neighborhood Demographic
- High Density Area
- New development nearby
- Quick Access to Major Highways