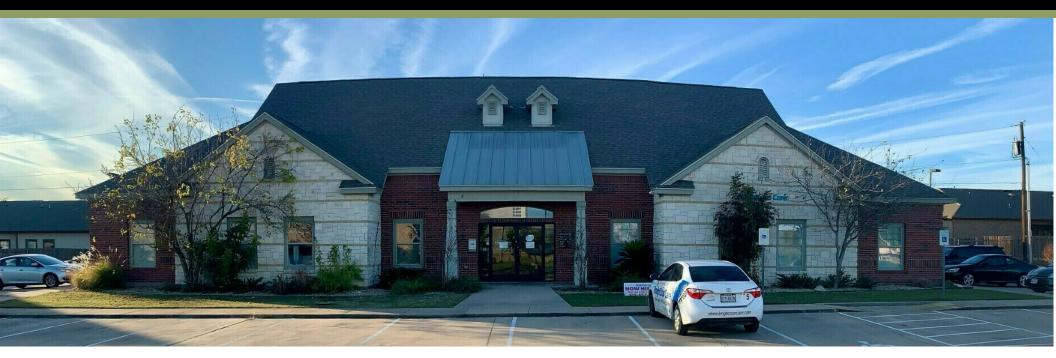

### **PROPERTY DESCRIPTION**

This neighborhood office condo is located in the middle of 3 office buildings behind Picadilly Market on the corner of Picadilly Drive and Grand Avenue Parkway in Pflugerville, Texas. The parking lot consist of 27 parking spaces. The property is in a well-established neighborhood with plenty of new rooftops, and senior living neighborhoods nearby. The condominium HOA takes care of the maintenance of the premises and the exterior. This property offers convenient access to major highways, positioned between I-35 and Hwy 130, south of Hwy 45, in a high-density area.

### **PROPERTY HIGHLIGHTS**

- 5,202 SF Professional Office
- Strong Neighborhood Demographic
- High Density Area
- New development nearby
- Quick Access to Major Highways