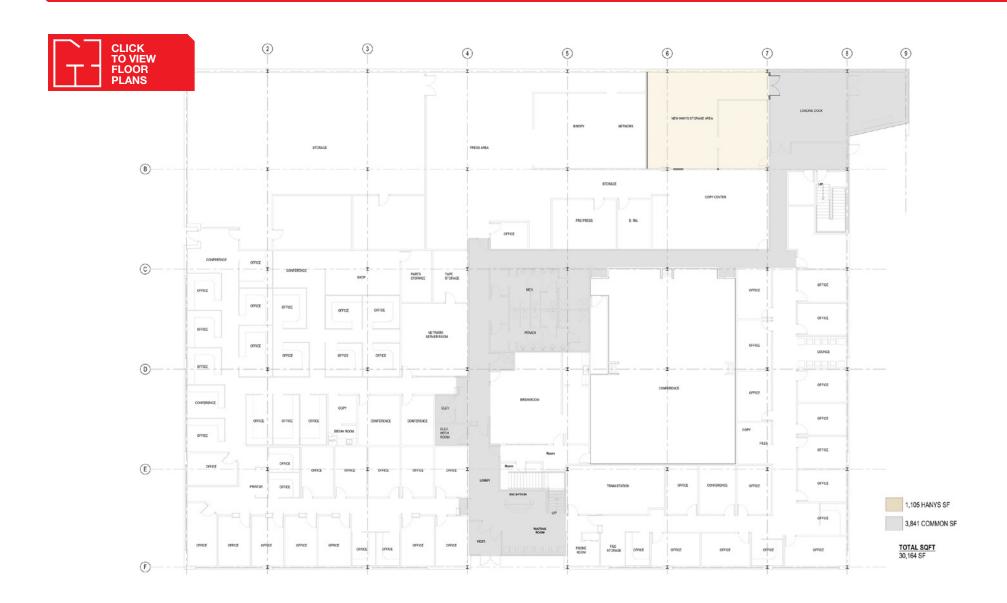

# 30,164 SF

**WELL-MAINTAINED OFFICE SPACE** 

## **Property Overview**

Modern, well-maintained office building with frontage along Interstate 90 and located under 1 mile off exit 9. The space can be configured to suit a variety of needs. Situated near the Tech Valley Corporate Park within a growing commercial corridor in East Greenbush. Other users in the area include HANYS, Regeneron, FedEx, and several medical practices.

| Construction  | Masonry and Steel         |
|---------------|---------------------------|
| Roof          | Rubber                    |
| Lot Size      | 6.51 Acres                |
| Building Size | 60,980 SF                 |
| Available     | 30,164 SF                 |
| Lease Rate    | \$17.50/SF Modified Gross |
| Delivery      | Summer 2024               |