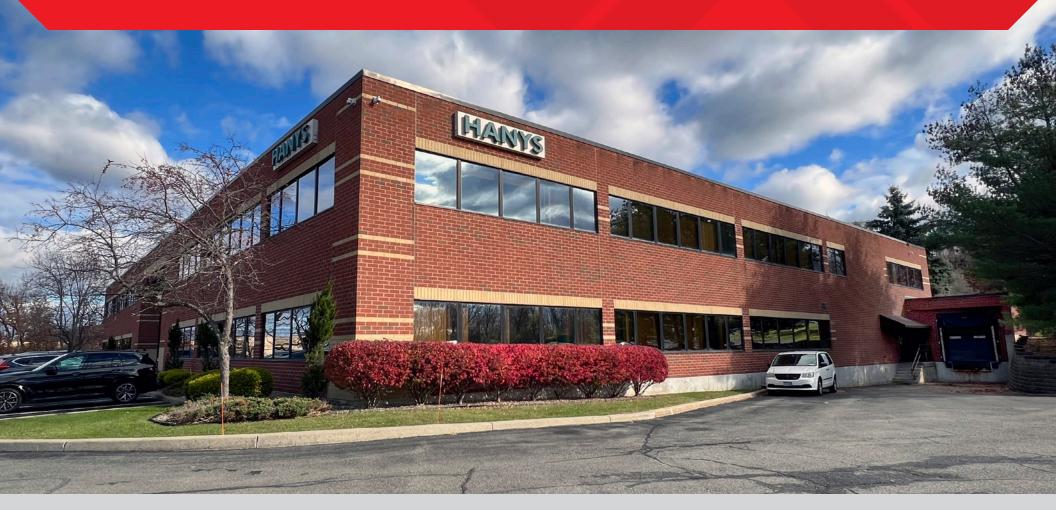

## **Property Overview**

Modern, well-maintained office building with frontage along Interstate 90 and located under 1 mile off exit 9. The space can be configured to suit a variety of needs. Situated near the Tech Valley Corporate Park within a growing commercial corridor in East Greenbush. Other users in the area include HANYS, Regeneron, FedEx, and several medical practices.

| Construction  | Masonry and Steel         |
|---------------|---------------------------|
| Roof          | Rubber                    |
| Lot Size      | 6.51 Acres                |
| Building Size | 60,980 SF                 |
| Available     | 30,164 SF                 |
| Lease Rate    | \$17.50/SF Modified Gross |
| Delivery      | Summer 2024               |