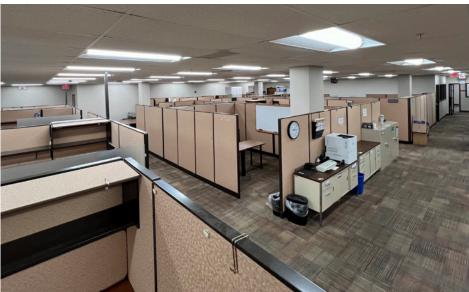

# 30,164 SF

**WELL-MAINTAINED OFFICE SPACE** 

## **Property Overview**

Modern, well-maintained office building with frontage along Interstate 90 and located under 1 mile off exit 9. The space can be configured to suit a variety of needs. Situated near the Tech Valley Corporate Park within a growing commercial corridor in East Greenbush. Other users in the area include HANYS, Regeneron, FedEx, and several medical practices.