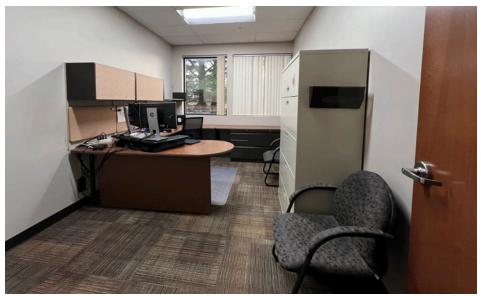

# 30,164 SF

**WELL-MAINTAINED OFFICE SPACE** 

## **Property Overview**

Modern, well-maintained office building with frontage along Interstate 90 and located under 1 mile off exit 9. The space can be configured to suit a variety of needs. Situated near the Tech Valley Corporate Park within a growing commercial corridor in East Greenbush. Other users in the area include HANYS, Regeneron, FedEx, and several medical practices.