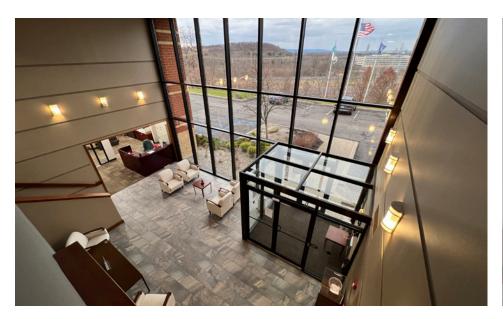

## **Property Overview**

Modern, well-maintained office building with frontage along Interstate 90 and located under 1 mile off exit 9. The space can be configured to suit a variety of needs. Situated near the Tech Valley Corporate Park within a growing commercial corridor in East Greenbush. Other users in the area include HANYS, Regeneron, FedEx, and several medical practices.