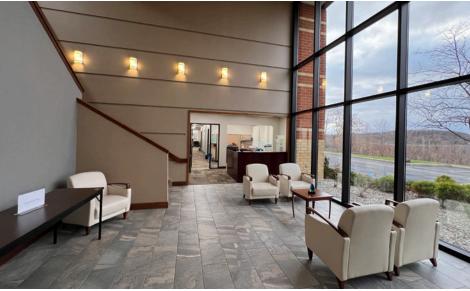

## **Property Overview**

Modern, well-maintained office building with frontage along Interstate 90 and located under 1 mile off exit 9. The space can be configured to suit a variety of needs. Situated near the Tech Valley Corporate Park within a growing commercial corridor in East Greenbush. Other users in the area include HANYS, Regeneron, FedEx, and several medical practices.