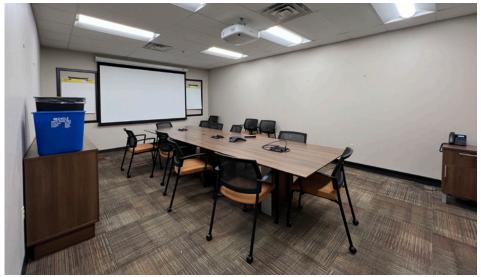

## **Property Overview**

Modern, well-maintained office building with frontage along Interstate 90 and located under 1 mile off exit 9. The space can be configured to suit a variety of needs. Situated near the Tech Valley Corporate Park within a growing commercial corridor in East Greenbush. Other users in the area include HANYS, Regeneron, FedEx, and several medical practices.