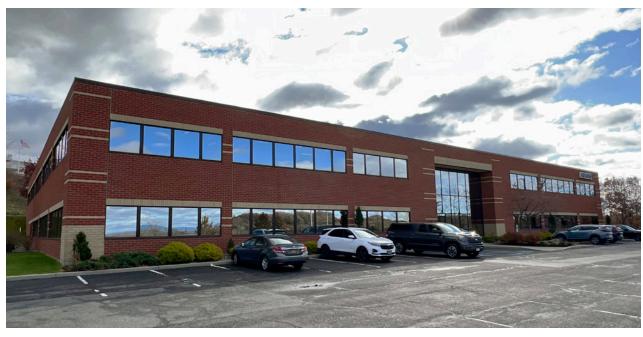

## **Property Overview**

Modern, well-maintained office building with frontage along Interstate 90 and located under 1 mile off exit 9. The space can be configured to suit a variety of needs. Situated near the Tech Valley Corporate Park within a growing commercial corridor in East Greenbush. Other users in the area include HANYS, Regeneron, FedEx, and several medical practices.

| Construction  | Masonry and Steel         |
|---------------|---------------------------|
| Roof          | Rubber                    |
| Lot Size      | 6.51 Acres                |
| Building Size | 60,980 SF                 |
| Available     | 30,164 SF                 |
| Lease Rate    | \$17.50/SF Modified Gross |
| Delivery      | Summer 2024               |