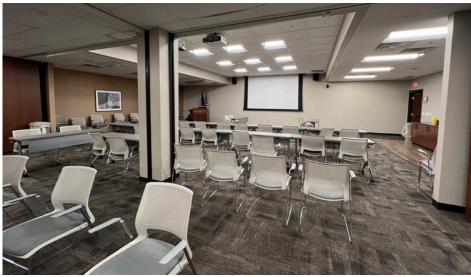

## **Property Overview**

Modern, well-maintained office building with frontage along Interstate 90 and located under 1 mile off exit 9. The space can be configured to suit a variety of needs. Situated near the Tech Valley Corporate Park within a growing commercial corridor in East Greenbush. Other users in the area include HANYS, Regeneron, FedEx, and several medical practices.