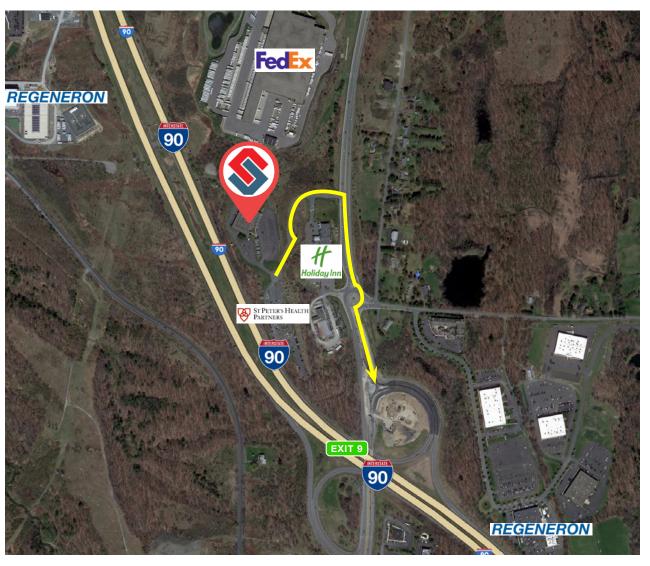

## **Property Overview**

Modern, well-maintained office building with frontage along Interstate 90 and located under 1 mile off exit 9. The space can be configured to suit a variety of needs. Situated near the Tech Valley Corporate Park within a growing commercial corridor in East Greenbush. Other users in the area include HANYS, Regeneron, FedEx, and several medical practices.

## **Excellent Access**

Situated in a growing commercial corridor with surrounding Fortune 500 users including Regeneron. The site features frontage along Interstate 90 with Exit 9 access in under 1 mile.

| Downtown Albany              | ±6 miles     |
|------------------------------|--------------|
| Albany International Airport | ±14 miles    |
| I-90 (Exit 9)                | Under 1 mile |