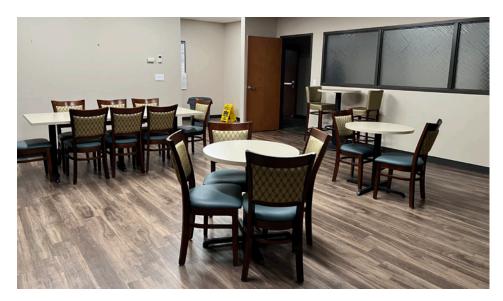

# 30,164 SF

**WELL-MAINTAINED OFFICE SPACE** 

## **Property Overview**

Modern, well-maintained office building with frontage along Interstate 90 and located under 1 mile off exit 9. The space can be configured to suit a variety of needs. Situated near the Tech Valley Corporate Park within a growing commercial corridor in East Greenbush. Other users in the area include HANYS, Regeneron, FedEx, and several medical practices.