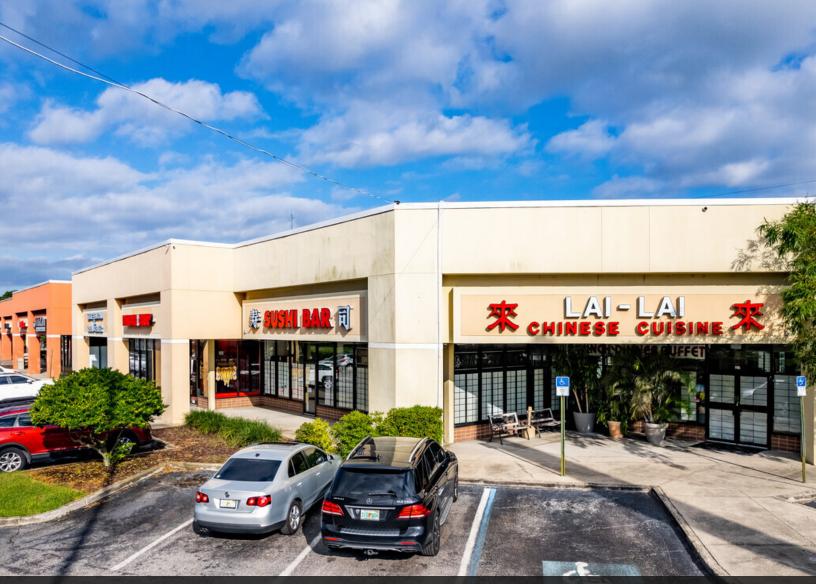

# Shoppes of Southland

7400 SOUTHLAND BOULEVARD, ORLANDO, FL 32809

### Location Overview

The Shoppes of Southland is situated on the corner of US-441 and Southland Boulevard directly across from the entrance to Home Depot and in close proximity to the Florida Mall. Sitting on 1.70/AC, this property provides incredible frontage on Orange Blossom Trail and is complimented with a signalized entrance at Southland Boulevard. Tenants enjoy ample parking at the Shoppes for their employees and customers. Shoppes of Southland is located in one of Orange County's most active trade areas. The property offers fantastic exposure and provides easy access to all major freeways including the Expressway, B-line, Turnpike, and I-4.

### PROPERTY HIGHLIGHTS

- Shoppes of Southland is a 23,694 square foot Shopping Center located on the major North-South Highway in Southern Orlando.
- The property has fantastic visibility on US Highway 441
- In close proximity to the Florida Mall.
- Shoppes of Southland has 85 parking spaces.