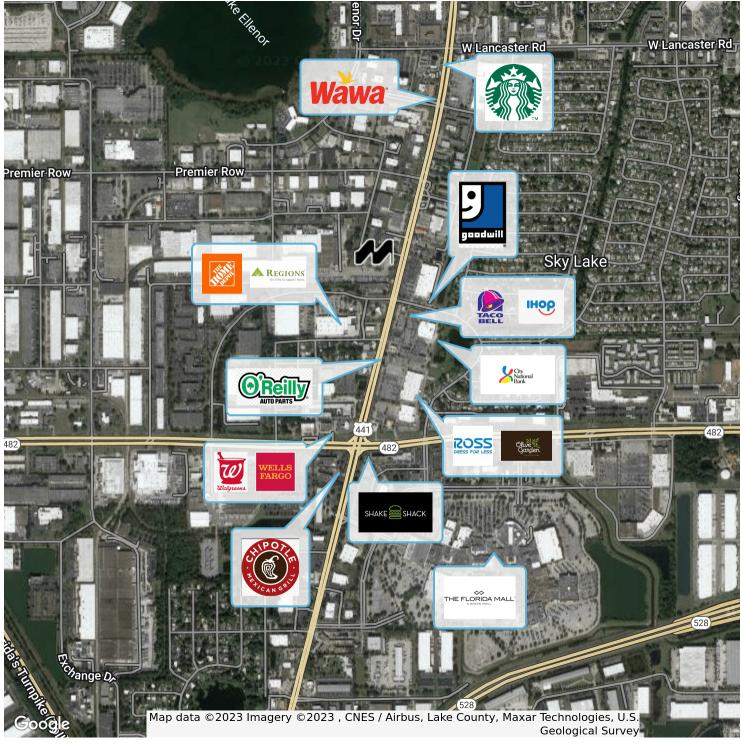

### Location Overview

The Shoppes of Southland is situated on the corner of US-441 and Southland Boulevard directly across from the entrance to Home Depot and in close proximity to the Florida Mall. Sitting on 1.70/AC, this property provides incredible frontage on Orange Blossom Trail and is complimented with a signalized entrance at Southland Boulevard. Tenants enjoy ample parking at the Shoppes for their employees and customers. Shoppes of Southland is located in one of Orange County's most active trade areas. The property offers fantastic exposure and provides easy access to all major freeways including the Expressway, B-line, Turnpike, and I-4.

**LOCATION MAP** 

7400 SOUTHLAND BOULEVARD, ORLANDO, FL 32809