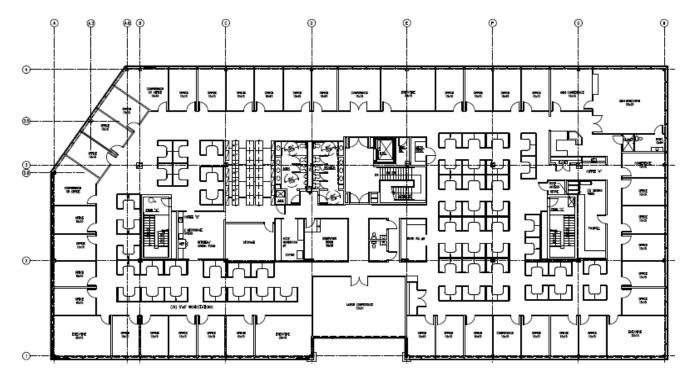

tt Williams +1 610 249 2259 scotta.williams@am.jll.com

JLL | Jones Lang LaSalle Brokerage, Inc 1235 Westlakes Drive, Suite 210 Berwyn, PA 19312



#### Overview

- 10,000 44,000 RSF available for sale or lease situated on a bucolic 4.67 acres of land
- Two-story class A full-building availability or suitable for a variety of different business sizes and uses
- Large amount of surface parking: 5/1,000 SF
- Rental rate: \$25.75/SF + Electric

- The asset was built in 1999 and has been sporadically renovated and upgraded
- Immediately in between West Chester Pike (Route 3) and Newtown Street Road
- Immediately located on SEPTA Bus Route 104
- 1.3 miles to downtown Newtown Square and multiple amenities including Ellis Preserve

#### First Floor As-Built Plan



## Second Floor As-Built Plan



### Site Plan



Scott Williams +1 610 249 2259

scotta.williams@am.jll.com

JLL | Jones Lang LaSalle Brokerage, Inc 1235 Westlakes Drive, Suite 210

Berwyn, PA 19312

Although information has been obtained from sources deemed reliable, neither Owner nor JLL makes any guarantees, warranties or representations, express or implied, as to the completeness or accuracy as to the information contained herein. Any projections, opinions, assumptions or estimates used are for example only. There may be differences between projected and actual results, and those differences may be material. The Property may be withdrawn without notice. Neither Owner nor JLL accepts any liability for any loss or damage suffered by any party resulting from reliance on this information. If the recipient of this infor