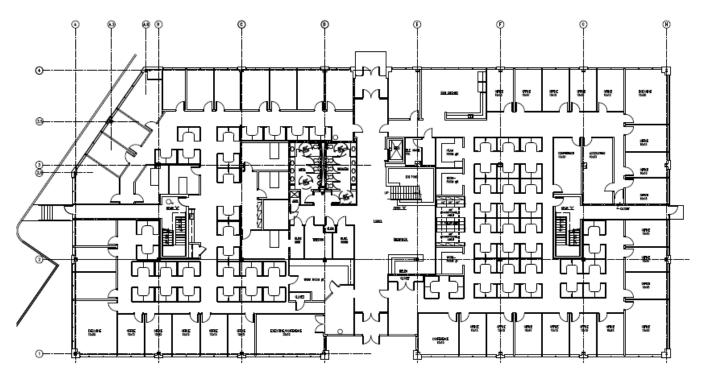

**Interior Photos**









Scott Williams +1 610 249 2259 scotta.williams@am.jll.com

JLL | Jones Lang LaSalle Brokerage, Inc 1235 Westlakes Drive, Suite 210 Berwyn, PA 19312



#### Overview

- 10,000 44,000 RSF available for sale or lease situated on a bucolic 4.67 acres of land
- Two-story class A full-building availability or suitable for a variety of different business sizes and uses
- Large amount of surface parking: 5/1,000 SF
- Rental rate: \$25.75/SF + Electric

- The asset was built in 1999 and has been sporadically renovated and upgraded
- Immediately in between West Chester Pike (Route 3) and Newtown Street Road
- Immediately located on SEPTA Bus Route 104
- 1.3 miles to downtown Newtown Square and multiple amenities including Ellis Preserve

#### First Floor As-Built Plan



## Second Floor As-Built Plan



### Site Plan



Scott Williams +1 610 249 2259

scotta.williams@am.jll.com

JLL | Jones Lang LaSalle Brokerage, Inc 1235 Westlakes Drive, Suite 210

Berwyn, PA 19312

Although information has been obtained from sources deemed reliable, neither Owner nor JLL makes any guarantees, warranties or representations, express or implied, as to the completeness or accuracy as to the information contained herein. Any projections, opinions, assumptions or estimates used are for example only. There may be differences between projected and actual results, and those differences may be material. The Property may be withdrawn without notice. Neither Owner nor JLL accepts any liability for any loss or damage suffered by any party resulting from reliance on this informatio