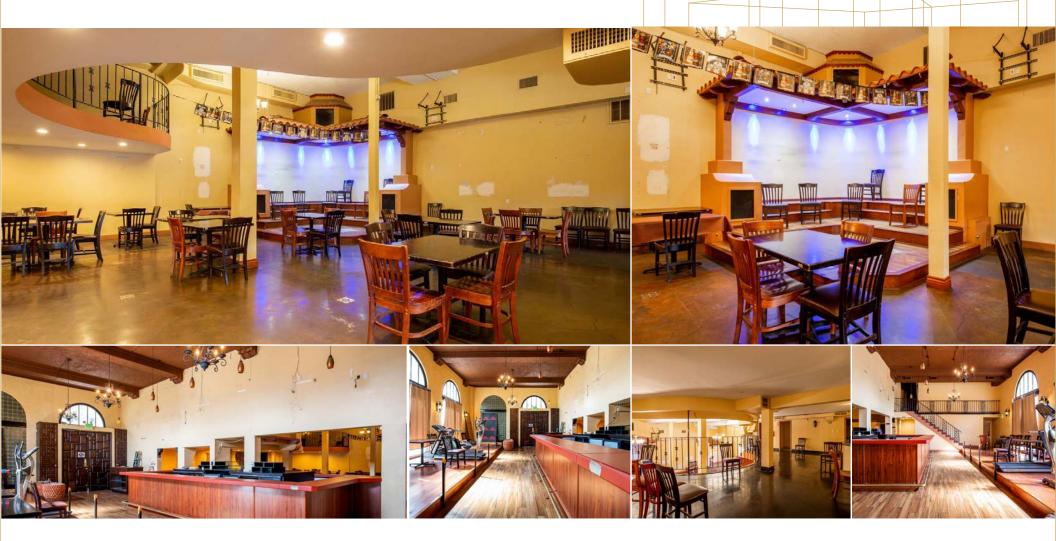

### The Hayworth Building

2501 WILSHIRE BLVD, LOS ANGELES, CA 90057

### The Hayworth Advantages

ASKING RATE \$2.50/SF NNN SQUARE FEET 4,421 SIGNALIZED corner location WALKING DISTANCE to Metro Station THOUSANDS of apartment units within a 1-block radius POTENTIAL for patio seating available FULL KITCHEN and walk in freezer OPEN FLEXIBLE design support various events FANTASTIC SIGNAGE off of Wilshire Blvd