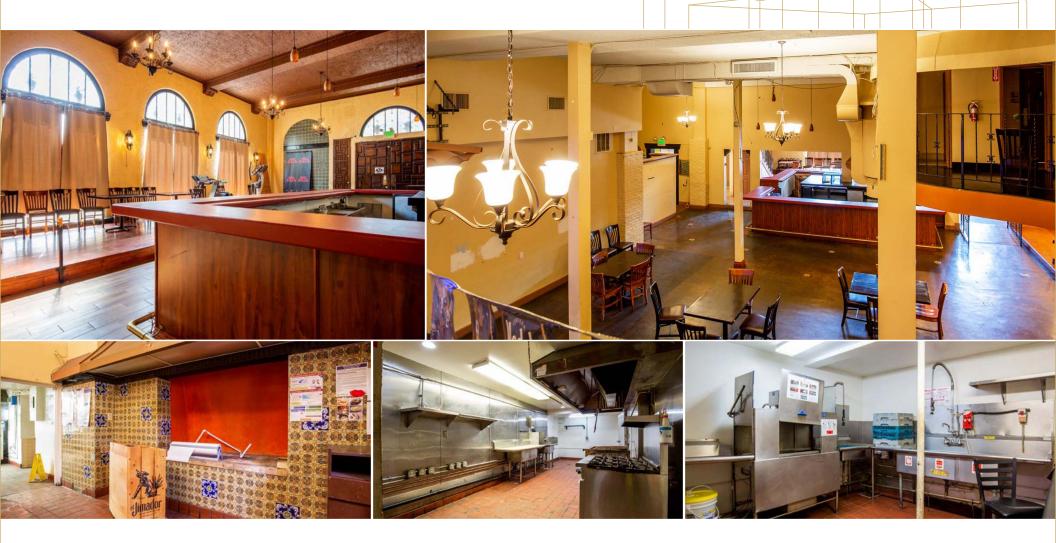

### The Hayworth Building

2501 WILSHIRE BLVD, LOS ANGELES, CA 90057

### The Hayworth Advantages

ASKING RATE \$2.50/SF NNN SQUARE FEET 4,421 SIGNALIZED corner location WALKING DISTANCE to Metro Station THOUSANDS of apartment units within a 1-block radius POTENTIAL for patio seating available FULL KITCHEN and walk in freezer OPEN FLEXIBLE design support various events FANTASTIC SIGNAGE off of Wilshire Blvd