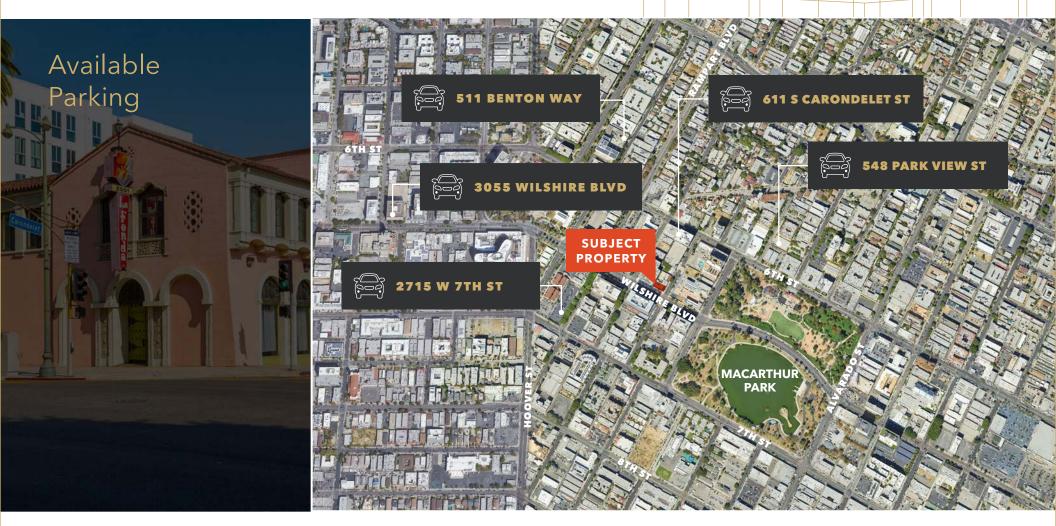

### The Hayworth Advantages

ASKING RATE \$2.50/SF NNN SQUARE FEET 4,421 SIGNALIZED corner location WALKING DISTANCE to Metro Station THOUSANDS of apartment units within a 1-block radius POTENTIAL for patio seating available FULL KITCHEN and walk in freezer OPEN FLEXIBLE design support various events FANTASTIC SIGNAGE off of Wilshire Blvd