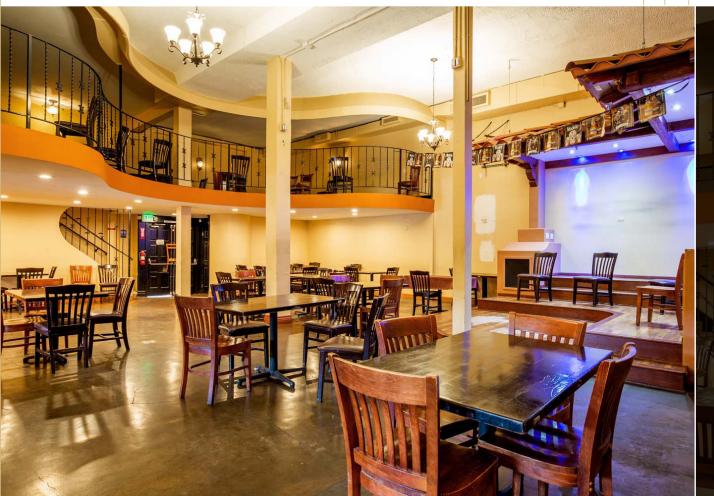

### The Hayworth Building

2501 WILSHIRE BLVD, LOS ANGELES, CA 90057

### The Hayworth Advantages

ASKING RATE \$2.50/SF NNN SQUARE FEET 4,421 SIGNALIZED corner location WALKING DISTANCE to Metro Station THOUSANDS of apartment units within a 1-block radius POTENTIAL for patio seating available FULL KITCHEN and walk in freezer OPEN FLEXIBLE design support various events FANTASTIC SIGNAGE off of Wilshire Blvd