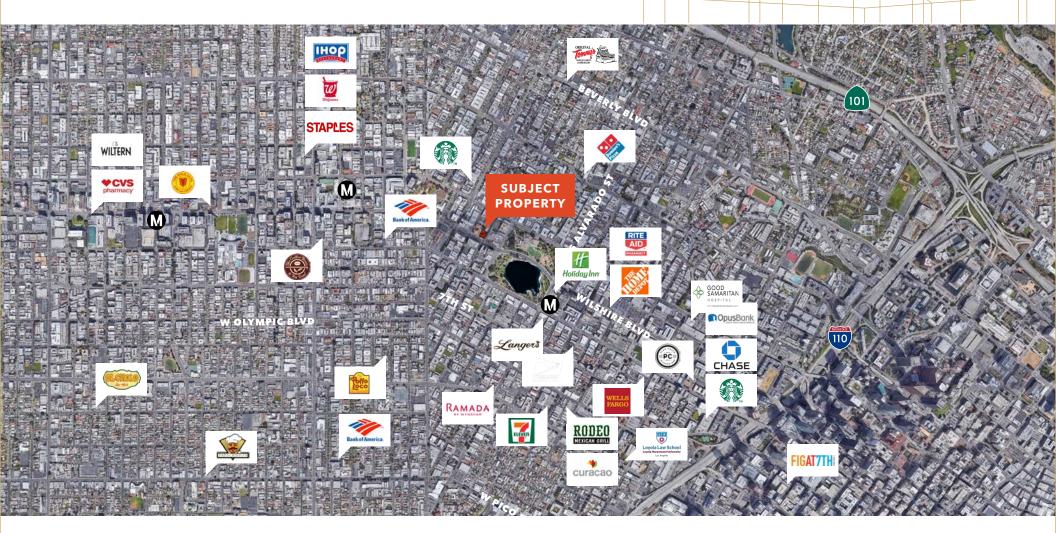

### The Hayworth Building

2501 WILSHIRE BLVD, LOS ANGELES, CA 90057

### The Hayworth Advantages

ASKING RATE \$2.50/SF NNN SQUARE FEET 4,421 SIGNALIZED corner location WALKING DISTANCE to Metro Station THOUSANDS of apartment units within a 1-block radius POTENTIAL for patio seating available FULL KITCHEN and walk in freezer OPEN FLEXIBLE design support various events FANTASTIC SIGNAGE off of Wilshire Blvd