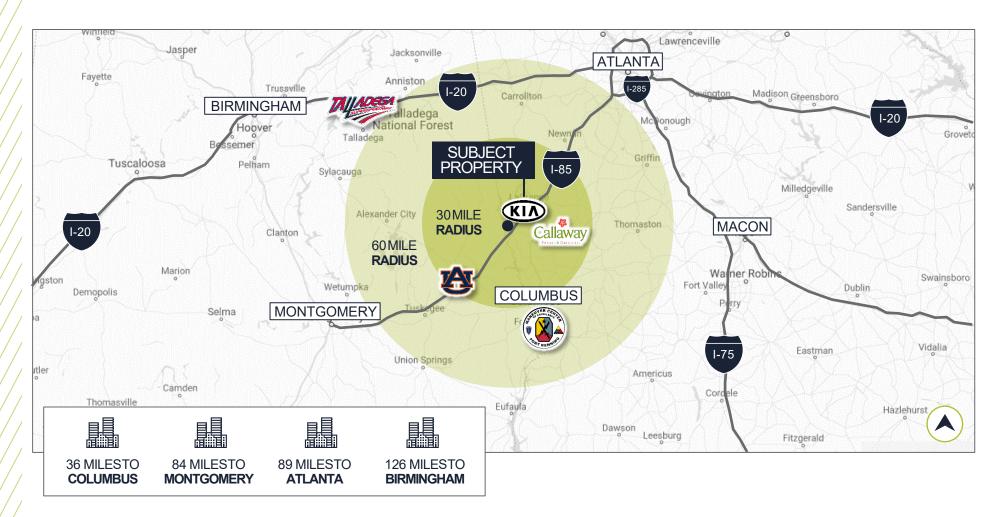

### A DRIVING WORKFORCE

2 MILES TO WEST POINT

5 MILES TO KIA PLANT

6 MILES TO RIVER'S BEND WINERY

14 MILES TO LAGRANGE