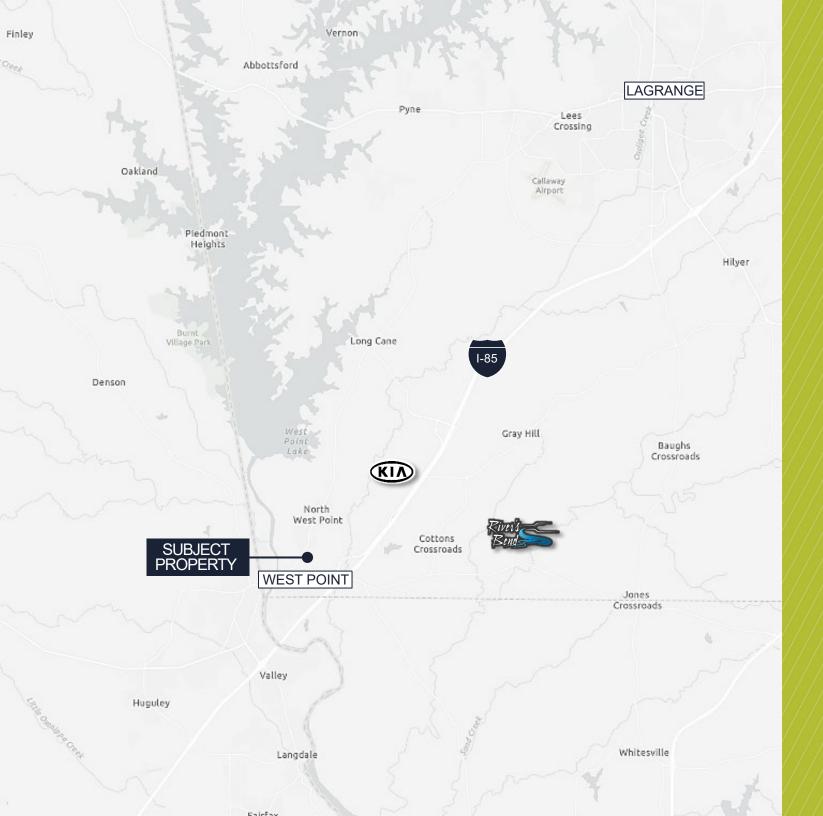

### A DRIVING WORKFORCE

2 MILES TO WEST POINT

5 MILES TO KIA PLANT

6 MILES TO RIVER'S BEND WINERY

14 MILES TO LAGRANGE