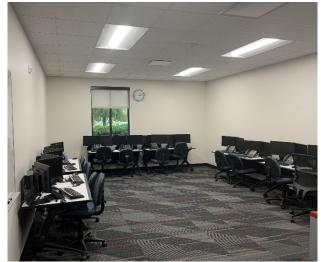

## PORTFOLIO HIGHLIGHTS

Can be purchased separately or together.

|                 | Office                                          |
|-----------------|-------------------------------------------------|
| Address:        | 1239 O.G. Skinner Drive<br>West Point, GA 31833 |
| Size:           | 20,387 SF                                       |
| Date Built:     | 1995                                            |
| Land Area:      | 2.54 AC                                         |
| Parcel #:       | 0944B000041C                                    |
| Zoning:         | 17-I-1                                          |
| Clear Height    | 10'                                             |
| Exterior Walls: | TBD                                             |
| Roof Cover:     | Flat                                            |
|                 |                                                 |