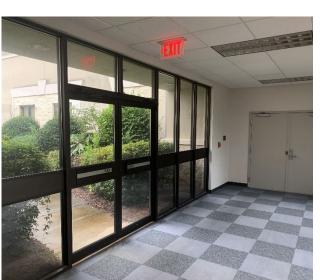

## PORTFOLIO HIGHLIGHTS

Can be purchased separately or together.

|                 | Office                                          |
|-----------------|-------------------------------------------------|
| Address:        | 1239 O.G. Skinner Drive<br>West Point, GA 31833 |
| Size:           | 20,387 SF                                       |
| Date Built:     | 1995                                            |
| Land Area:      | 2.54 AC                                         |
| Parcel #:       | 0944B000041C                                    |
| Zoning:         | 17-I-1                                          |
| Clear Height    | 10'                                             |
| Exterior Walls: | TBD                                             |
| Roof Cover:     | Flat                                            |
|                 |                                                 |