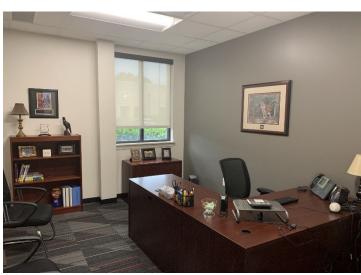

## PORTFOLIO HIGHLIGHTS

Can be purchased separately or together.

|                 | Office                                          |
|-----------------|-------------------------------------------------|
| Address:        | 1239 O.G. Skinner Drive<br>West Point, GA 31833 |
| Size:           | 20,387 SF                                       |
| Date Built:     | 1995                                            |
| Land Area:      | 2.54 AC                                         |
| Parcel #:       | 0944B000041C                                    |
| Zoning:         | 17-I-1                                          |
| Clear Height    | 10'                                             |
| Exterior Walls: | TBD                                             |
| Roof Cover:     | Flat                                            |
|                 |                                                 |