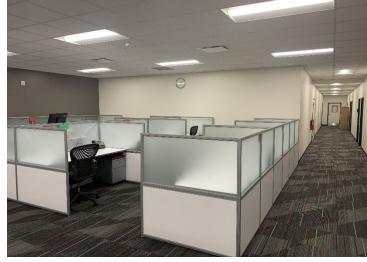

## PORTFOLIO HIGHLIGHTS

Can be purchased separately or together.

|                 | Office                                          |
|-----------------|-------------------------------------------------|
| Address:        | 1239 O.G. Skinner Drive<br>West Point, GA 31833 |
| Size:           | 20,387 SF                                       |
| Date Built:     | 1995                                            |
| Land Area:      | 2.54 AC                                         |
| Parcel #:       | 0944B000041C                                    |
| Zoning:         | 17-I-1                                          |
| Clear Height    | 10'                                             |
| Exterior Walls: | TBD                                             |
| Roof Cover:     | Flat                                            |
|                 |                                                 |

99 PARKING SPACES