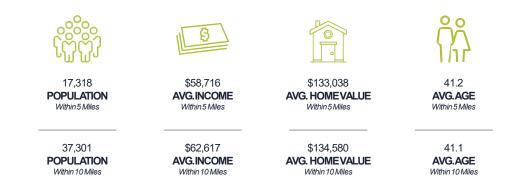

### A DRIVING WORKFORCE

2 MILES TO WEST POINT

5 MILES TO KIA PLANT

6 MILES TO RIVER'S BEND WINERY

14 MILES TO LAGRANGE