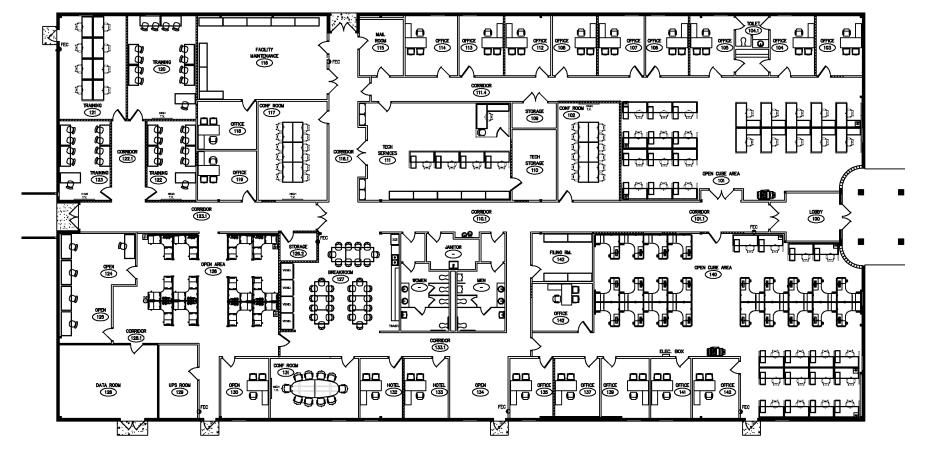

## PORTFOLIO HIGHLIGHTS

Can be purchased separately or together.

|                 | Office                                          |
|-----------------|-------------------------------------------------|
| Address:        | 1239 O.G. Skinner Drive<br>West Point, GA 31833 |
| Size:           | 20,387 SF                                       |
| Date Built:     | 1995                                            |
| Land Area:      | 2.54 AC                                         |
| Parcel #:       | 0944B000041C                                    |
| Zoning:         | 17-I-1                                          |
| Clear Height    | 10'                                             |
| Exterior Walls: | TBD                                             |
| Roof Cover:     | Flat                                            |
|                 |                                                 |