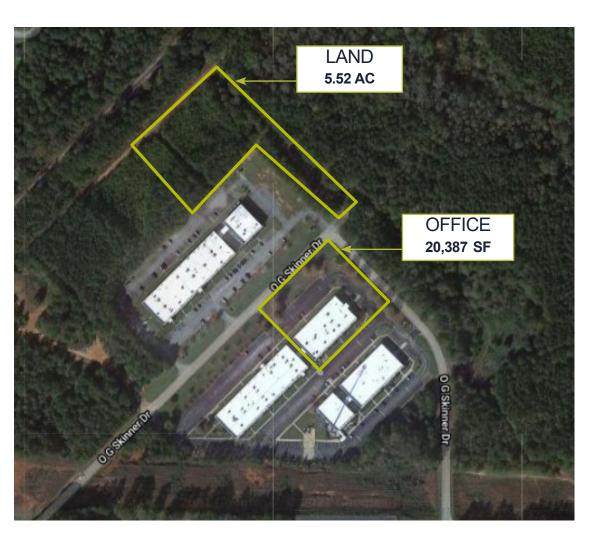

## PORTFOLIO HIGHLIGHTS

Can be purchased separately or together.

|                 | Office                                          |
|-----------------|-------------------------------------------------|
| Address:        | 1239 O.G. Skinner Drive<br>West Point, GA 31833 |
| Size:           | 20,387 SF                                       |
| Date Built:     | 1995                                            |
| Land Area:      | 2.54 AC                                         |
| Parcel #:       | 0944B000041C                                    |
| Zoning:         | 17-I-1                                          |
| Clear Height    | 10'                                             |
| Exterior Walls: | TBD                                             |
| Roof Cover:     | Flat                                            |
|                 |                                                 |

|           | Land Site                                |
|-----------|------------------------------------------|
| Address:  | O.G. Skinner Drive, West Point, GA 31833 |
| Size:     | 5.52 AC                                  |
| Parcel #: | 0944B000041M                             |
| Zoning:   | 17-I-1                                   |