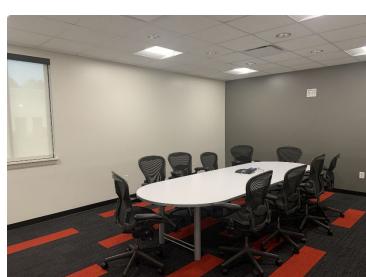

## PORTFOLIO HIGHLIGHTS

Can be purchased separately or together.

|                 | Office                                          |
|-----------------|-------------------------------------------------|
| Address:        | 1239 O.G. Skinner Drive<br>West Point, GA 31833 |
| Size:           | 20,387 SF                                       |
| Date Built:     | 1995                                            |
| Land Area:      | 2.54 AC                                         |
| Parcel #:       | 0944B000041C                                    |
| Zoning:         | 17-I-1                                          |
| Clear Height    | 10'                                             |
| Exterior Walls: | TBD                                             |
| Roof Cover:     | Flat                                            |
|                 |                                                 |