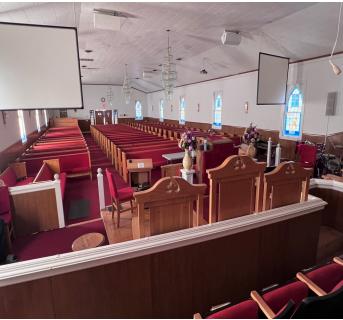

downtown Havre de Grace
- Building Size: 11,806 SF Above Ground, 4,032 SF Lower Level
- Year Built: 1964
- Acreage: 0.51 Acres
- Zoning: C
- Ingress/Egress from both Lewis Street and Alliance Street
- Walking distance from many Downtown Havre de Grace Amenities
- Ample Parking Available:
- Availability: Immediate
- Building well suited for a variety of large uses:

Assembly/Church

**Community Business** 

Health Care/Medical

Retail

**General Office** 

**Assisted Living** 

Day Care

School

Banquet facility

 Lot available behind building which could be used for additional parking



1920 Rock Spring Rd. Suite 101, Forest Hill, MD 21050 Ph. 410.296.2626 | Fax 410.296.2660

# 520 Lewis St., Havre de Grace, MD 21078

## **PROPERTY FOR LEASE / SALE**



#### **Inside View of Church**





**Lower Area of Church and Kitchen**