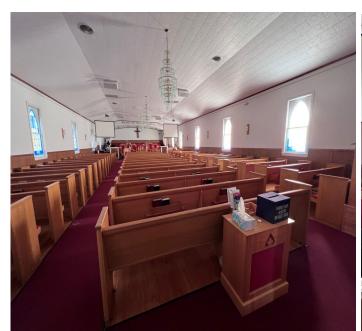

in downtown Havre de Grace
- Building Size: 11,806 SF Above Ground, 4,032 SF Lower Level
- Year Built: 1964
- Acreage: 0.51 Acres
- Zoning: C
- Ingress/Egress from both Lewis Street and Alliance Street
- Walking distance from many Downtown Havre de Grace Amenities
- Ample Parking Available:
- Availability: Immediate
- Building well suited for a variety of large uses:

Assembly/Church

**Community Business** 

Health Care/Medical

Retail

**General Office** 

**Assisted Living** 

Day Care

School

Banquet facility

 Lot available behind building which could be used for additional parking



1920 Rock Spring Rd. Suite 101, Forest Hill, MD 21050 Ph. 410.296.2626 | Fax 410.296.2660

# 520 Lewis St., Havre de Grace, MD 21078

## **PROPERTY FOR LEASE / SALE**



#### **Inside View of Church**





**Lower Area of Church and Kitchen**