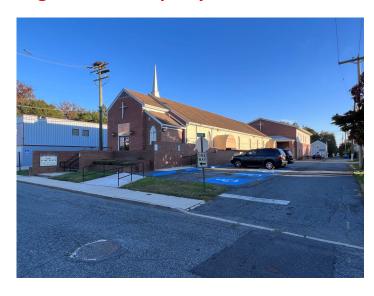

## 520 Lewis St., Havre de Grace, MD 21078

#### **Property Highlights:**

- Excellent Location in downtown Havre de Grace
- Building Size: 11,806 SF Above Ground, 4,032 SF Lower Level
- Year Built: 1964
- Acreage: 0.51 Acres
- Zoning: C
- Ingress/Egress from both Lewis Street and Alliance Street
- Walking distance from many Downtown Havre de Grace Amenities
- Ample Parking Available:
- Availability: Immediate
- Building well suited for a variety of large uses: