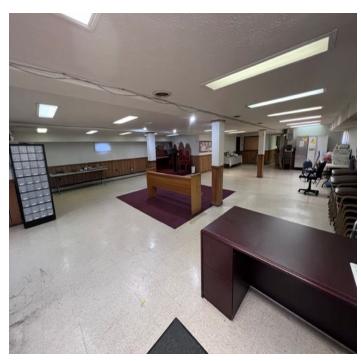

11,806 SF Above Ground, 4,032 SF Lower Level
- Year Built: 1964
- Acreage: 0.51 Acres
- Zoning: C
- Ingress/Egress from both Lewis Street and Alliance Street
- Walking distance from many Downtown Havre de Grace Amenities
- Ample Parking Available:
- Availability: Immediate
- Building well suited for a variety of large uses:

Assembly/Church

**Community Business** 

Health Care/Medical

Retail

**General Office** 

**Assisted Living** 

Day Care

School

Banquet facility

 Lot available behind building which could be used for additional parking



1920 Rock Spring Rd. Suite 101, Forest Hill, MD 21050 Ph. 410.296.2626 | Fax 410.296.2660

# 520 Lewis St., Havre de Grace, MD 21078

## **PROPERTY FOR LEASE / SALE**



#### **Inside View of Church**





**Lower Area of Church and Kitchen**