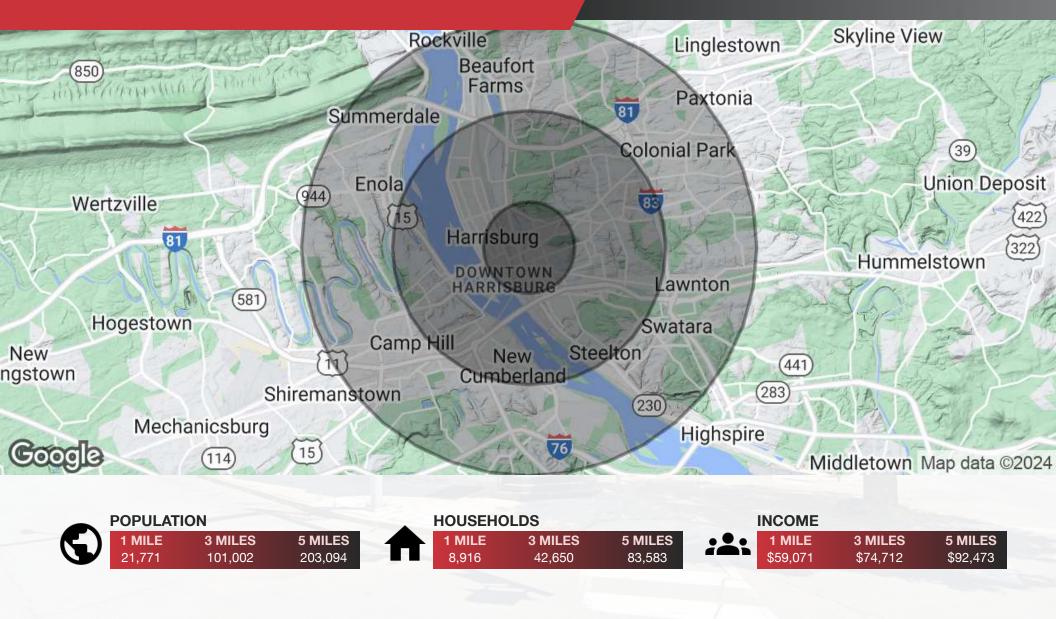

ble, but no warranty is made as to the accuracy thereof, and it is submitted subject to errors, omissions, change of price or other conditions, prior sale or lease, or withdrawal without notice. All sizes approximate. PA License #RB024320A





### **1300 STATE STREET ADDITIONAL PHOTOS**

## FOR LEASE \$2,200.00 PER MONTH (MG)



**Amber Corbo** acorbo@naicir.com | 717 761 5070 x185

Information concerning this offering comes from sources deemed reliable, but no warranty is made as to the accuracy thereof, and it is submitted subject to errors, omissions, change of price or other conditions, prior sale or lease, or withdrawal without notice. All sizes approximate. PA License #RB024320A

circommercial.com



### **1300 STATE STREET** DEMOGRAPHICS

# **FOR LEASE** \$2,200.00 PER MONTH (MG)



Amber Corbo acorbo@naicir.com | 717 761 5070 x185

Information concerning this offering comes from sources deemed reliable, but no warranty is made as to the accuracy thereof, and it is submitted subject to errors, omissions, change of price or other conditions, prior sale or lease, or withdrawal without notice. All sizes approximate. PA License #RB024320A

1015 Mumma Road Lemoyne, PA 17043 circommercial.com