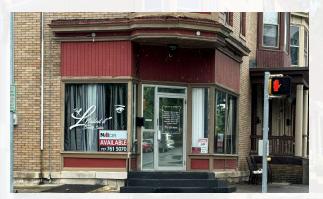

### **1300 STATE STREET** PROPERTY DETAILS

#### **PROPERTY HIGHLIGHTS**

- +/- 1,013 prime retail space for lease in Harrisburg
- · Formally a successful salon and spa
- Great visibility along State Street
- Average Daily Traffic: 12,884 VPD on State Street

#### **PROPERTY DESCRIPTION**

First floor retail space available for lease. Property offers a traditional store front with rear offices and storage space. Previously operated as a successful salon and spa.

#### LOCATION DESCRIPTION

Located at the corner of State Street and N. 13th Street. Views of the Capitol Complex as the property is situated at the entrance of the State Street bridge entering Downtown Harrisburg.