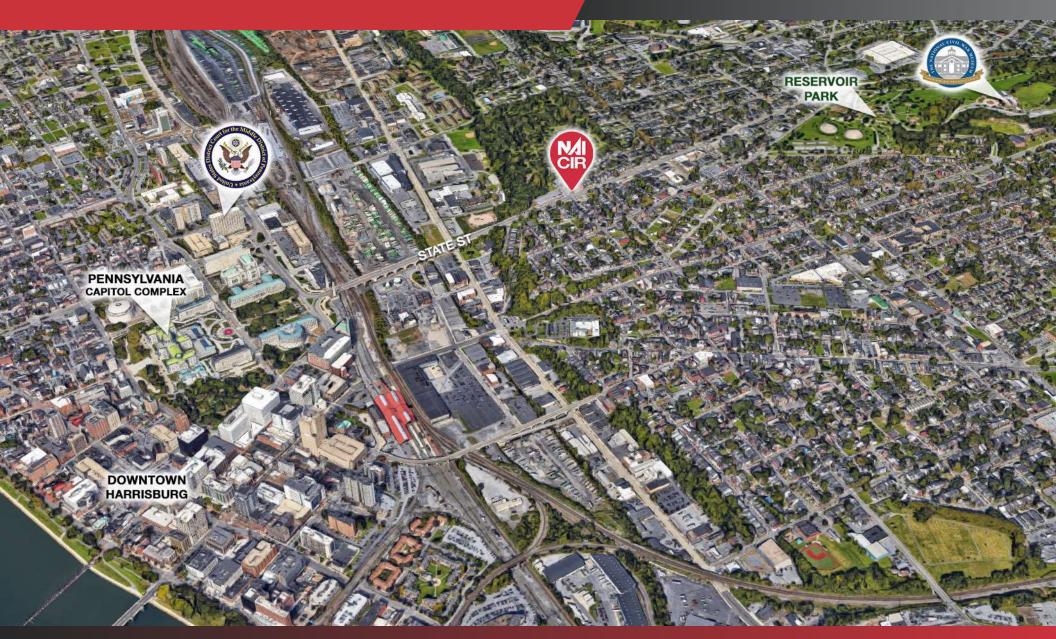

#### LOCATION DESCRIPTION

Located at the corner of State Street and N. 13th Street. Views of the Capitol Complex as the property is situated at the entrance of the State Street bridge entering Downtown Harrisburg.