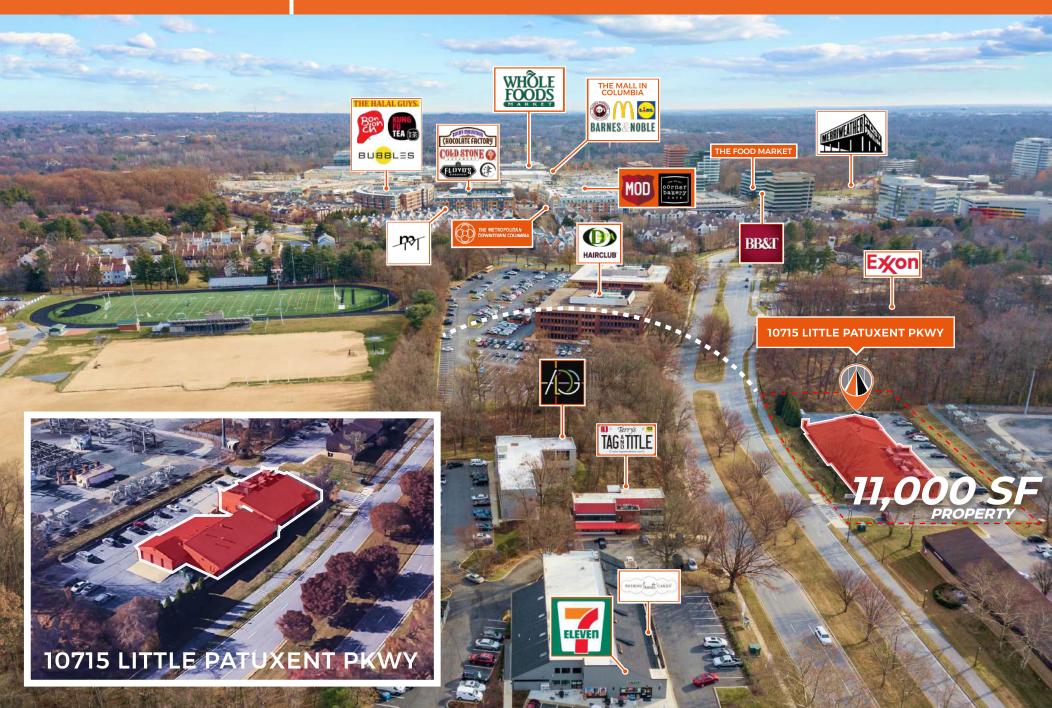

# TRADE AREA 10715 LITTLE PATUXENT PARKWAY

### HIGHLIGHTS:

- CLOSE PROXIMITY TO DOWNTOWN **COLUMBIA**
- 5,200 SF AVAILABLE IMMEDIATELY
- HAS TRAFFIC LIGHT ACCESS
- GREAT TRAFFIC COUNT OF 28,211 **VEHICLES PER DAY**
- END CAP SPACE, CLOSE **PROXIMITY TO HOWARD COMMUNITY COLLEGE, HOWARD COUNTY HOSPITAL, OFFICE BUILDINGS, SCHOOLS, AND ALSO** TO THE SURROUNDING DENSE RESIDENTIAL POPULATION.