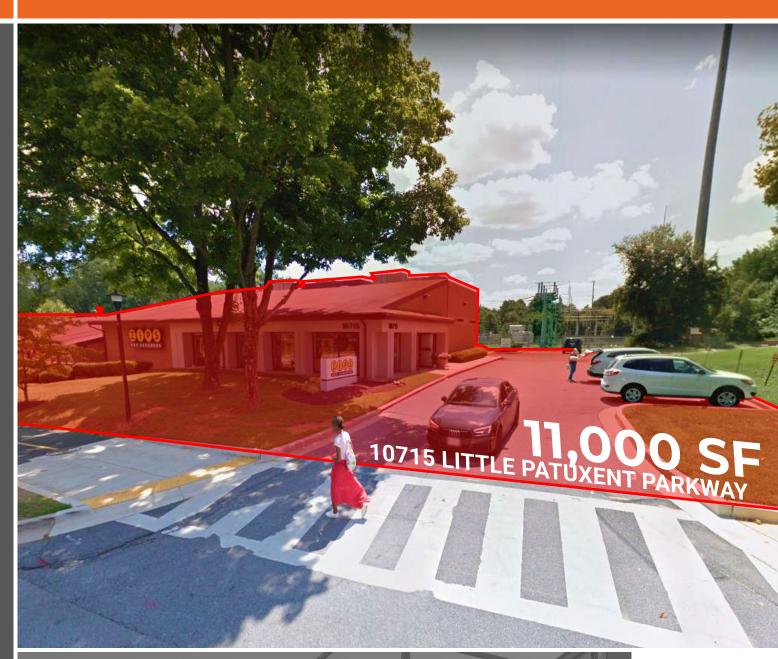

# EXISTING SITE PLAN 10715 LITTLE PATUXENT PARKWAY

### **BUILDING SIZE:**

11,000 SF

## LOT SIZE: 1.1 ACRES