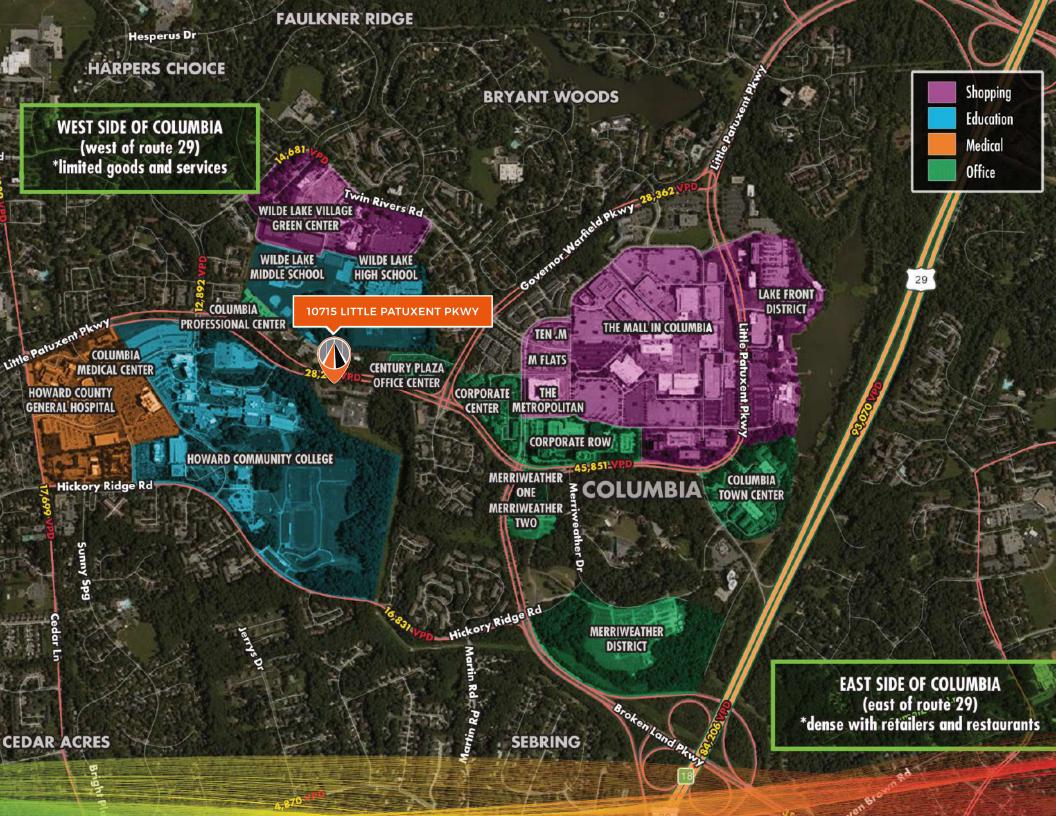

### **BUILDING SIZE:**

11,000 SF

## LOT SIZE: 1.1 ACRES

### **YEAR BUILT:**

1970

**NT NEW TOWN DEVELOPMENT** 

**UNG MEDICAL AND ATHLON WEALTH** 

### HIGHLIGHTS:

- CLOSE PROXIMITY TO DOWNTOWN **COLUMBIA**
- 5,200 SF AVAILABLE IMMEDIATELY
- HAS TRAFFIC LIGHT ACCESS
- GREAT TRAFFIC COUNT OF 28,211 **VEHICLES PER DAY**
- END CAP SPACE, CLOSE **PROXIMITY TO HOWARD COMMUNITY COLLEGE, HOWARD COUNTY HOSPITAL, OFFICE BUILDINGS, SCHOOLS, AND ALSO** TO THE SURROUNDING DENSE RESIDENTIAL POPULATION.









## LOCAL AERIAL 10715 LITTLE PATUXENT PARKWAY





# MAP 10715 LITTLE PATUXENT PARKWAY





# EXISTING SITE PLAN 10715 LITTLE PATUXENT PARKWAY



# FOR SALE COLUMBIA, MD

## SITE PLAN

10715 LITTLE PATUXENT PARKWAY



# FOR SALE COLUMBIA, MD

# TRADE AREA 10715 LITTLE PATUXENT PARKWAY





# FOR SALE COLUMBIA, MD

## DEMOGRAPHICS

10715 LITTLE PATUXENT PARKWAY



### **HOUSEHOLD INCOME**

**ENTERPRISING PROFESSIONALS** 

\$77.000

URBAN CHIC

\$98,000

SAVVY SUBURBANITIES

\$104,000

PROFESSIONAL PRIDE

\$127,000

CITY LIGHTS

\$60,000

### **MEDIAN NET** WORTH

**ENTERPRISING PROFESSIONALS** 

\$78.000

URBAN CHIC

\$226,000

**SAVVY SUBURBANITIES** 

\$502,000

PROFESSIONAL PRIDE

\$540,000

CITY LIGHTS

\$64,000

### **MEDIAN HOME VALUE**

**ENTERPRISING PROFESSIONALS** 

\$295,000

URBAN CHIC

\$465,000

SAVVY SUBURBANITIES

\$311,000

**PROFESSIONAL PRIDE** 

\$387,000

**CITY LIGHTS** 

\$323,000

## %33

#### **ENTERPRISING PROFESSIONALS**

ladder in STEM(science, technology, engineering and They change jobs often and therefore choose to live in their homes. The mar