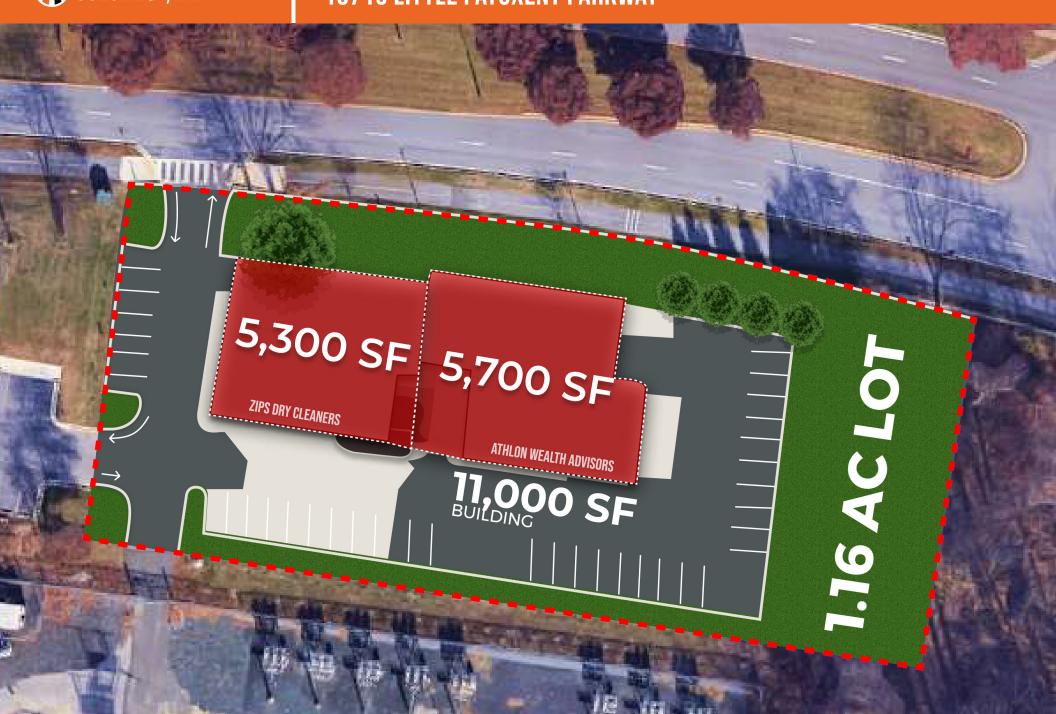

## LOCAL AERIAL 10715 LITTLE PATUXENT PARKWAY

### **BUILDING SIZE:**

11,000 SF

## LOT SIZE: 1.1 ACRES

### HIGHLIGHTS:

- CLOSE PROXIMITY TO DOWNTOWN **COLUMBIA**
- 5,200 SF AVAILABLE IMMEDIATELY
- HAS TRAFFIC LIGHT ACCESS
- GREAT TRAFFIC COUNT OF 28,211 **VEHICLES PER DAY**
- END CAP SPACE, CLOSE **PROXIMITY TO HOWARD COMMUNITY COLLEGE, HOWARD COUNTY HOSPITAL, OFFICE BUILDINGS, SCHOOLS, AND ALSO** TO THE SURROUNDING DENSE RESIDENTIAL POPULATION.