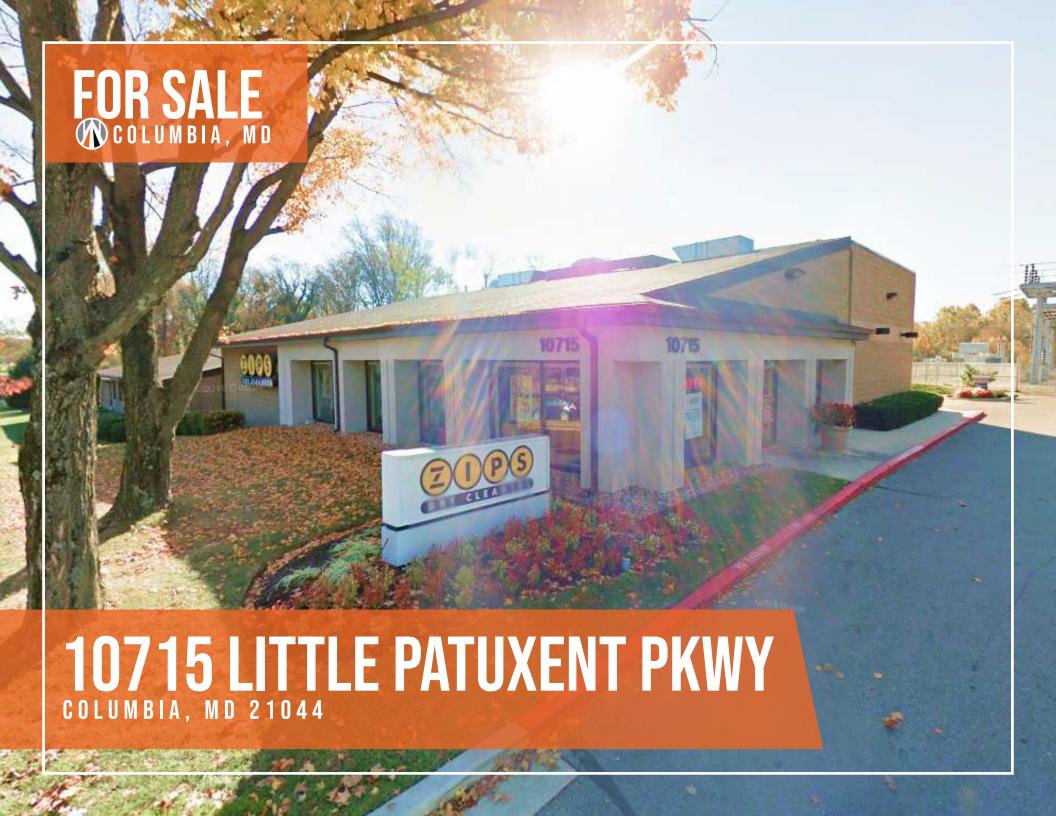

# LOCATION OVERVIEW 10715 LITTLE PATUXENT PARKWAY

### **SALE PRICE:**

**UNDISCLOSED** 

### **BUILDING SIZE:**

11,000 SF

## LOT SIZE: 1.1 ACRES

### **YEAR BUILT:**

1970

**NT NEW TOWN DEVELOPMENT** 

**UNG MEDICAL AND ATHLON WEALTH** 