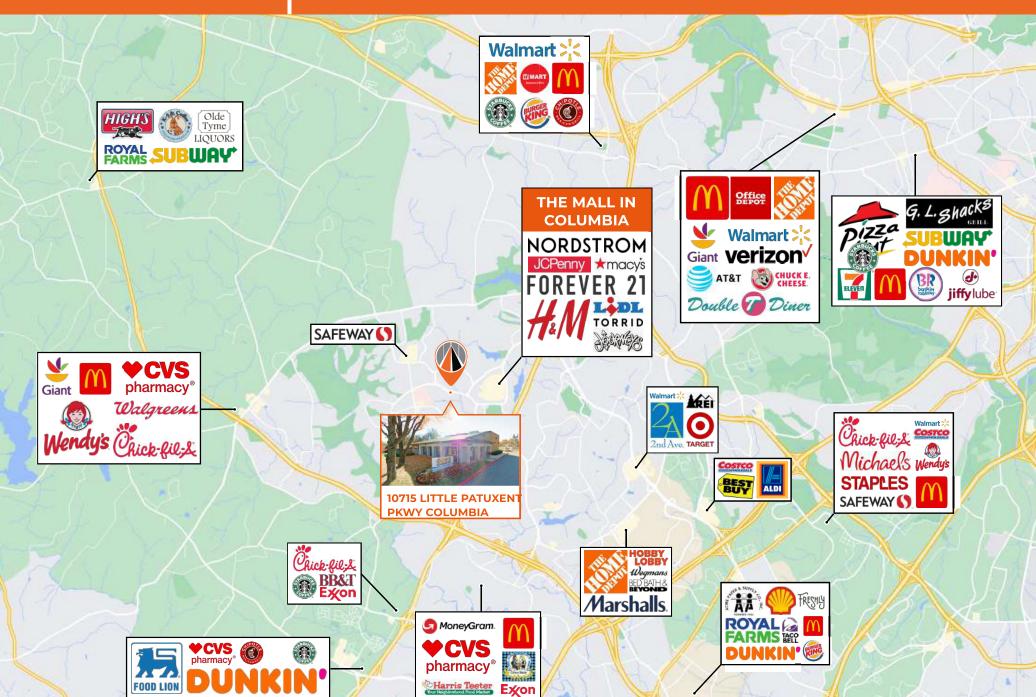

* 

### **BUILDING SIZE:**

11,000 SF

## LOT SIZE: 1.1 ACRES

### **YEAR BUILT:**

1970

**NT NEW TOWN DEVELOPMENT** 

**UNG MEDICAL AND ATHLON WEALTH** 

### HIGHLIGHTS:

- CLOSE PROXIMITY TO DOWNTOWN **COLUMBIA**
- 5,200 SF AVAILABLE IMMEDIATELY
- HAS TRAFFIC LIGHT ACCESS
- GREAT TRAFFIC COUNT OF 28,211 **VEHICLES PER DAY**
- END CAP SPACE, CLOSE **PROXIMITY TO HOWARD COMMUNITY COLLEGE, HOWARD COUNTY HOSPITAL, OFFICE BUILDINGS, SCHOOLS, AND ALSO** TO THE SURROUNDING DENSE RESIDENTIAL POPULATION.









## LOCAL AERIAL 10715 LITTLE PATUXENT PARKWAY





# MAP 10715 LITTLE PATUXENT PARKWAY





# EXISTING SITE PLAN 10715 LITTLE PATUXENT PARKWAY



# FOR SALE COLUMBIA, MD

## SITE PLAN

10715 LITTLE PATUXENT PARKWAY



# FOR SALE COLUMBIA, MD

# TRADE AREA 10715 LITTLE PATUXENT PARKWAY





# FOR SALE COLUMBIA, MD

## DEMOGRAPHICS

10715 LITTLE PATUXENT PARKWAY



### **HOUSEHOLD INCOME**

**ENTERPRISING PROFESSIONALS** 

\$77.000

URBAN CHIC

\$98,000

SAVVY SUBURBANITIES

\$104,000

PROFESSIONAL PRIDE

\$127,000

CITY LIGHTS

\$60,000

### **MEDIAN NET** WORTH

**ENTERPRISING PROFESSIONALS** 

\$78.000

URBAN CHIC

\$226,000

**SAVVY SUBURBANITIES** 

\$502,000

PROFESSIONAL PRIDE

\$540,000

CITY LIGHTS

\$64,000

### **MEDIAN HOME VALUE**

**ENTERPRISING PROFESSIONALS** 

\$295,000

URBAN CHIC

\$465,000

SAVVY SUBURBANITIES

\$311,000

**PROFESSIONAL PRIDE** 

\$387,000

**CITY LIGHTS** 

\$323,000

## %33

#### **ENTERPRISING PROFESSIONALS**

ladder in STEM(science, technology, engineering and They change jobs often and therefore choose to live in their homes. The m