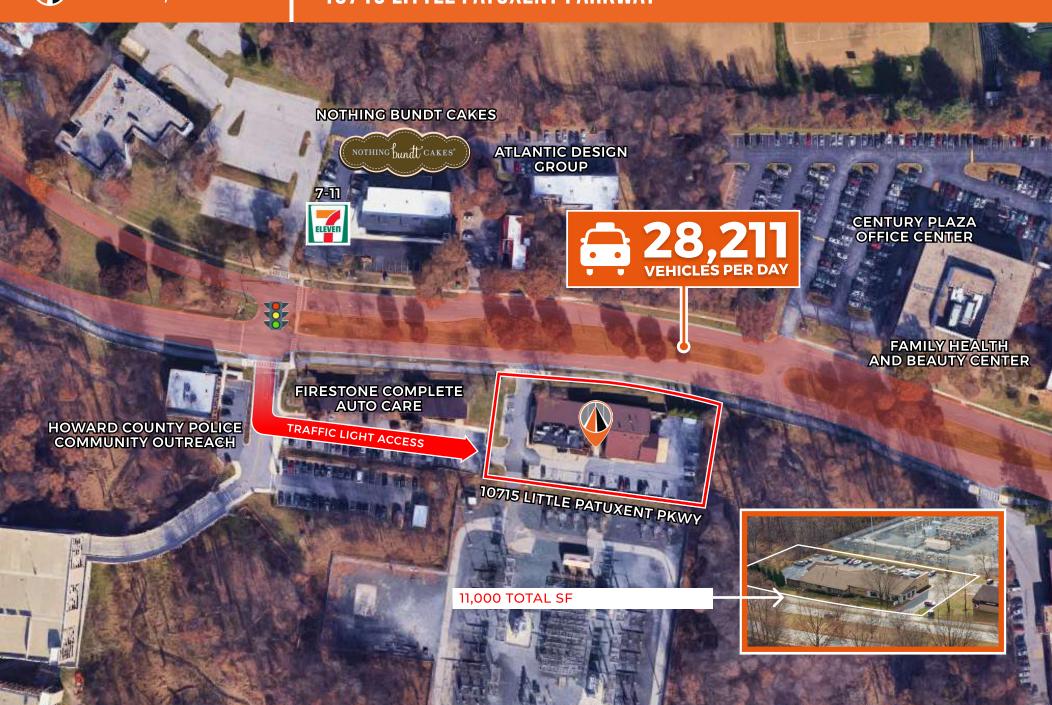

## LOCAL AERIAL 10715 LITTLE PATUXENT PARKWAY

# MAP 10715 LITTLE PATUXENT PARKWAY

### HIGHLIGHTS:

- CLOSE PROXIMITY TO DOWNTOWN **COLUMBIA**
- 5,200 SF AVAILABLE IMMEDIATELY
- HAS TRAFFIC LIGHT ACCESS
- GREAT TRAFFIC COUNT OF 28,211 **VEHICLES PER DAY**
- END CAP SPACE, CLOSE **PROXIMITY TO HOWARD COMMUNITY COLLEGE, HOWARD COUNTY HOSPITAL, OFFICE BUILDINGS, SCHOOLS, AND ALSO** TO THE SURROUNDING DENSE RESIDENTIAL POPULATION.