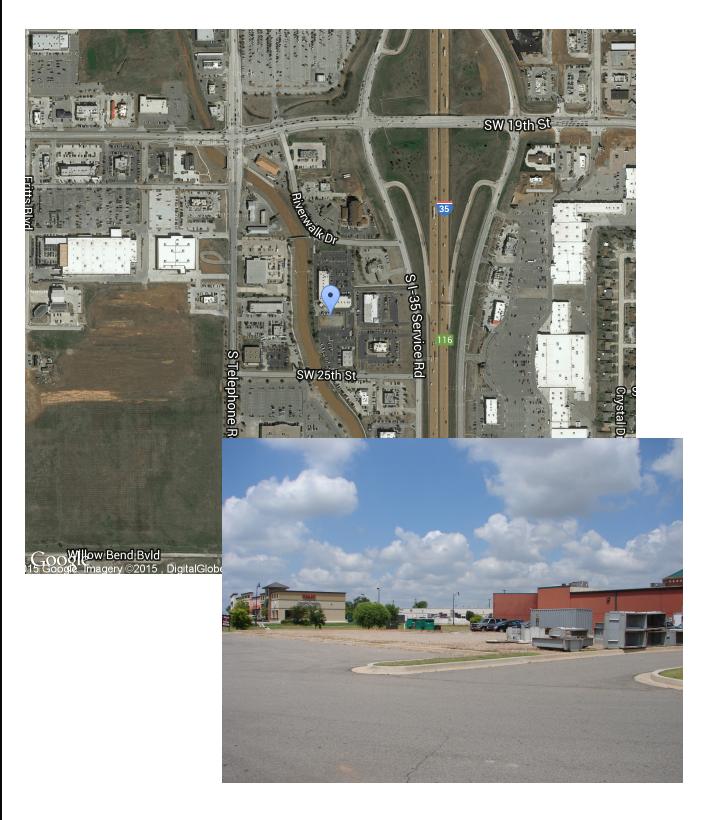

### 2109-2139 Riverwalk Drive OKLAHOMA CITY, OK

### **Location Description**

Conveniently located on the west side of I-35 & south of SW 19th Street in Moore, Oklahoma. Riverwalk is situated in the heart of Moore's thriving retail district, which includes prime retailers, hotel chains, national and local tenants, and the Warren Theatre--the world's first digital cinema with seating for 3,200.