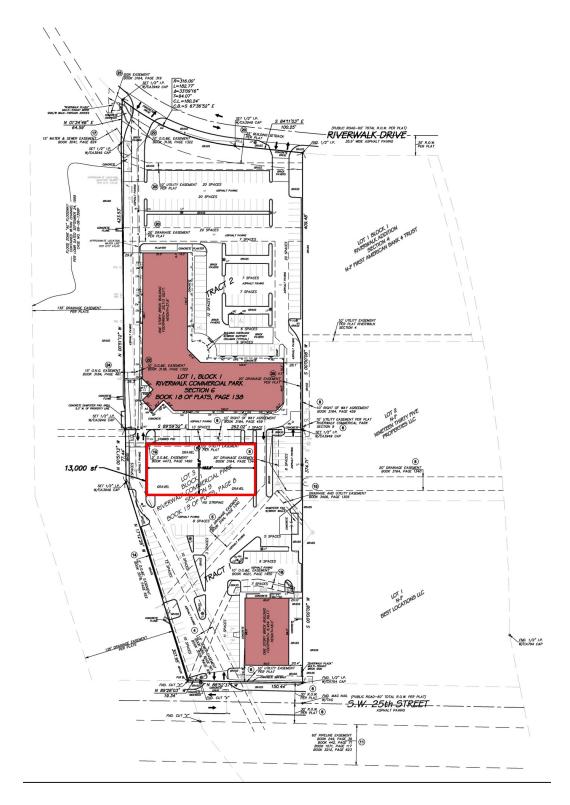

### NEGOTIABLE

- 13,068 SF AVAILABLE (MOL)
- Pad Site BTS/Lease
- Pylon Signage
- High Traffic Count Area
- Ample Parking

#### **Property Description**

A 26,939 square foot, "L-shaped" strip center built in 1999. This one-story, retail center is constructed of brick veneer with retail glass fronts. The center sits on 2.64 acres with ample parking, and easy access from S.W. 19th Street and the I-35 Service Road. High visibility and class "A" curb appeal. Riverwalk's traffic counts are well over 90,000 VPD. The City of Moore's average household income in both a three and five mile radius is in excess of the national average.