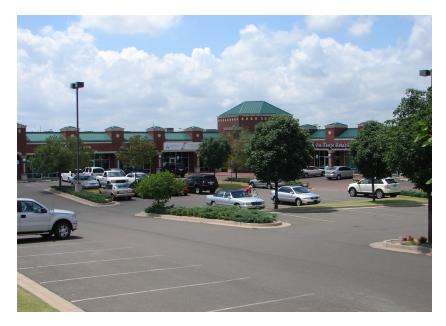

#### **Property Description**

A 26,939 square foot, "L-shaped" strip center built in 1999. This one-story, retail center is constructed of brick veneer with retail glass fronts. The center sits on 2.64 acres with ample parking, and easy access from S.W. 19th Street and the I-35 Service Road. High visibility and class "A" curb appeal. Riverwalk's traffic counts are well over 90,000 VPD. The City of Moore's average household income in both a three and five mile radius is in excess of the national average.

### **Location Description**

Conveniently located on the west side of I-35 & south of SW 19th Street in Moore, Oklahoma. Riverwalk is situated in the heart of Moore's thriving retail district, which includes prime retailers, hotel chains, national and local tenants, and the Warren Theatre--the world's first digital cinema with seating for 3,200.