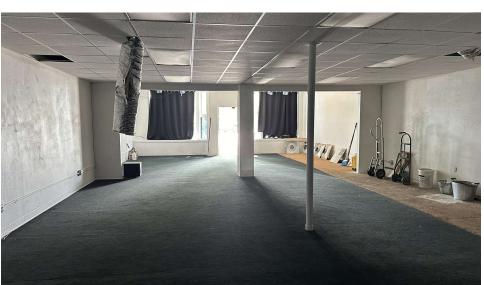

#### **PROPERTY DESCRIPTION**

This single tenant 3,294 square foot building is ideal for retail use. (SF doesn't include extra 1,200 storage building in rear) The space is primarily wide open with a few rooms towards the rear including a bathroom and office. In the rear there is ample storage space with higher ceilings. Rear of building opens up to a courtyard which allows alley access through a secure gate towards the front of the building on Broad St. Behind the main building is a 1,200 square foot storage building. Building has good electrical, plumbing, and HVAC. Roof was replaced fairly recently and interior has new drop ceiling. Space has great visibility and sign opportunities in a fast growing part of Broad St. A new high-end restaurant is scheduled to open on the same block within the next few months.

#### **Additional Photos**