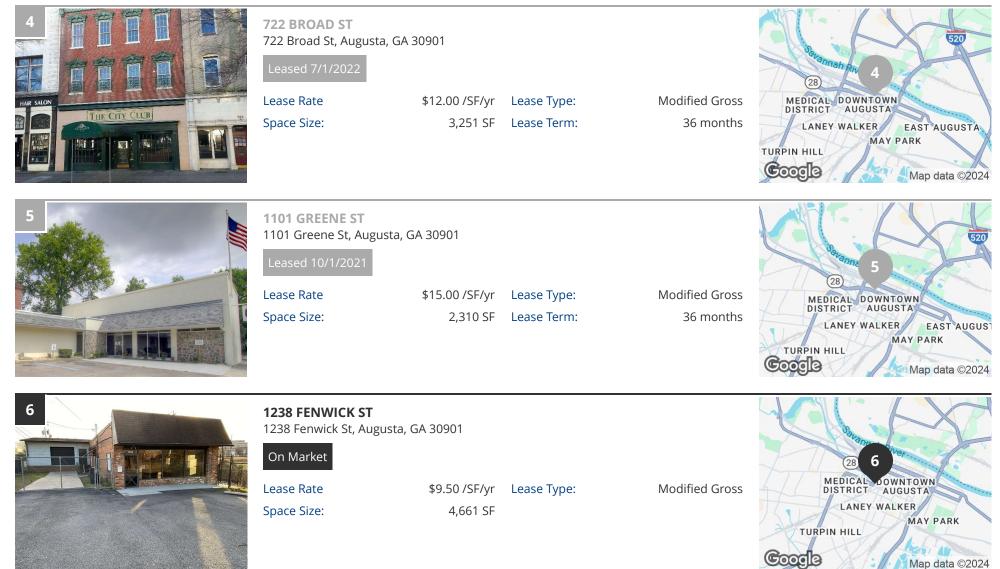

### Lease Comps

### Lease Comps

|                                                                                                                                                                                                                                                                                                                                                                                                                                                                                                                                                                                                                                                                                                                                                                                                                                                                                                                                                                                                                                                                                                                                                                                                                                                                                                                                                                                                                                                                                                                                                                                                                                                                                                                                                                                                                                                                                                                                                                                                                                                                                                                                   | <b>1290 BROAD ST</b> 1290 Broad St, Augusta, GA 30901   On Market   Lease Rate \$11.00 /SF   Space Size: 4,845 | yr Lease Type: Modified Gross<br>SF | North Augusta<br>520<br>7<br>28<br>MEDICAL DOWNTOWN<br>DISTRICT AUGUSTA<br>LANEY WALKER<br>MAY PARK<br>MAY DARK<br>Map data ©2024                       |
|-----------------------------------------------------------------------------------------------------------------------------------------------------------------------------------------------------------------------------------------------------------------------------------------------------------------------------------------------------------------------------------------------------------------------------------------------------------------------------------------------------------------------------------------------------------------------------------------------------------------------------------------------------------------------------------------------------------------------------------------------------------------------------------------------------------------------------------------------------------------------------------------------------------------------------------------------------------------------------------------------------------------------------------------------------------------------------------------------------------------------------------------------------------------------------------------------------------------------------------------------------------------------------------------------------------------------------------------------------------------------------------------------------------------------------------------------------------------------------------------------------------------------------------------------------------------------------------------------------------------------------------------------------------------------------------------------------------------------------------------------------------------------------------------------------------------------------------------------------------------------------------------------------------------------------------------------------------------------------------------------------------------------------------------------------------------------------------------------------------------------------------|----------------------------------------------------------------------------------------------------------------|-------------------------------------|---------------------------------------------------------------------------------------------------------------------------------------------------------|
| 8<br>View of the second se | <b>1016 BROAD ST</b> 1016 Broad St, Augusta, GA 30901   On Market   Lease Rate \$12.00 /SF   Space Size: 3,000 | yr Lease Type: Modified Gross<br>SF | North Augusta<br>520<br>520<br>520<br>520<br>520<br>520<br>520<br>520                                                                                   |
| <image/> <section-header><section-header></section-header></section-header>                                                                                                                                                                                                                                                                                                                                                                                                                                                                                                                                                                                                                                                                                                                                                                                                                                                                                                                                                                                                                                                                                                                                                                                                                                                                                                                                                                                                                                                                                                                                                                                                                                                                                                                                                                                                                                                                                                                                                                                                                                                       | Space Size: 3,079                                                                                              | yr Lease Type: NNN<br>SF            | North Augusta<br>9<br>28<br>MEDICAL DOWNTOWN<br>DISTRICT AUGUSTA<br>LANEY WALKER EAST AUGUS<br>MAY PARK<br>TURPIN HILL<br>TURPIN HILL<br>Map data ©2024 |

### Lease Comps Map & Summary

|   | NAME/ADDRESS                                             | LEASE RATE     | LEASE TYPE     | SPACE SIZE | DEAL STATUS      |
|---|----------------------------------------------------------|----------------|----------------|------------|------------------|
| 1 | <b>970 Broad</b><br>970 Broad St<br>Augusta, GA          | \$15.00 /SF/yr | NNN            | 3,700 SF   | Leased 8/11/2023 |
| 2 | <b>211 10th Street</b><br>211 10th Street<br>Augusta, GA | \$24.00 /SF/yr | NNN            | 3,277 SF   | Leased 7/5/2023  |
| 3 | <b>718 Broad St</b><br>718 Broad St<br>Augusta, GA       | \$10.61 /SF/yr | Modified Gross | 3,620 SF   | Leased 4/20/2023 |
| 4 | <b>722 Broad St</b><br>722 Broad St<br>Augusta, GA       | \$12.00 /SF/yr | Modified Gross | 3,251 SF   | Leased 7/1/2022  |
| 5 | <b>1101 Greene St</b><br>1101 Greene St<br>Augusta, GA   | \$15.00 /SF/yr | Modified Gross | 2,310 SF   | Leased 10/1/2021 |
| 6 | <b>1238 Fenwick St</b><br>1238 Fenwick St<br>Augusta, GA | \$9.50 /SF/yr  | Modified Gross | 4,661 SF   | On Market        |
| 7 | <b>1290 Broad St</b><br>1290 Broad St<br>Augusta, GA     | \$11.00 /SF/yr | Modified Gross | 4,845 SF   | On Market        |
| 8 | <b>1016 Broad St</b><br>1016 Broad St<br>Augusta, GA     | \$12.00 /SF/yr | Modified Gross | 3,000 SF   | On Market        |
| 9 | <b>1208 Broad St</b><br>1208 Broad St<br>Augusta, GA     | \$16.00 /SF/yr | NNN            | 3,079 SF   | On Market        |
|   | AVERAGES                                                 | \$13.90 /SF/YR |                | 3,527 SF   |                  |