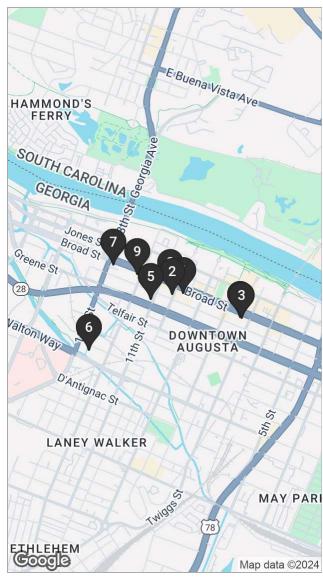

### Lease Comps Map & Summary

|   | NAME/ADDRESS                                             | LEASE RATE     | LEASE TYPE     | SPACE SIZE | DEAL STATUS      |
|---|----------------------------------------------------------|----------------|----------------|------------|------------------|
| 1 | <b>970 Broad</b><br>970 Broad St<br>Augusta, GA          | \$15.00 /SF/yr | NNN            | 3,700 SF   | Leased 8/11/2023 |
| 2 | <b>211 10th Street</b><br>211 10th Street<br>Augusta, GA | \$24.00 /SF/yr | NNN            | 3,277 SF   | Leased 7/5/2023  |
| 3 | <b>718 Broad St</b><br>718 Broad St<br>Augusta, GA       | \$10.61 /SF/yr | Modified Gross | 3,620 SF   | Leased 4/20/2023 |
| 4 | <b>722 Broad St</b><br>722 Broad St<br>Augusta, GA       | \$12.00 /SF/yr | Modified Gross | 3,251 SF   | Leased 7/1/2022  |
| 5 | <b>1101 Greene St</b><br>1101 Greene St<br>Augusta, GA   | \$15.00 /SF/yr | Modified Gross | 2,310 SF   | Leased 10/1/2021 |
| 6 | <b>1238 Fenwick St</b><br>1238 Fenwick St<br>Augusta, GA | \$9.50 /SF/yr  | Modified Gross | 4,661 SF   | On Market        |
| 7 | <b>1290 Broad St</b><br>1290 Broad St<br>Augusta, GA     | \$11.00 /SF/yr | Modified Gross | 4,845 SF   | On Market        |
| 8 | <b>1016 Broad St</b><br>1016 Broad St<br>Augusta, GA     | \$12.00 /SF/yr | Modified Gross | 3,000 SF   | On Market        |
| 9 | <b>1208 Broad St</b><br>1208 Broad St<br>Augusta, GA     | \$16.00 /SF/yr | NNN            | 3,079 SF   | On Market        |
|   | AVERAGES                                                 | \$13.90 /SF/YR |                | 3,527 SF   |                  |