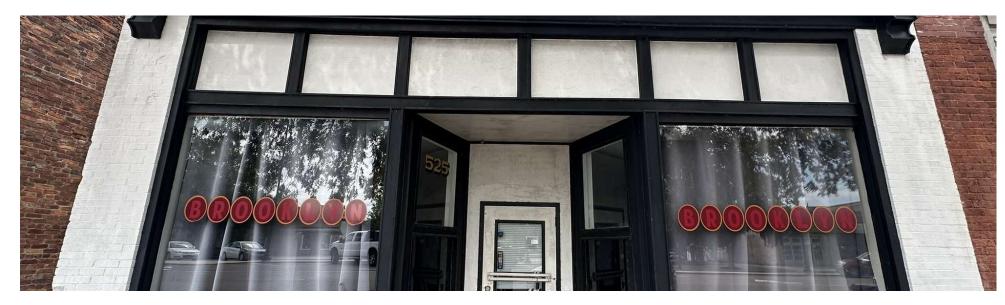

#### **PROPERTY DESCRIPTION**

This single tenant 3,294 square foot building is ideal for retail use. (SF doesn't include extra 1,200 storage building in rear) The space is primarily wide open with a few rooms towards the rear including a bathroom and office. In the rear there is ample storage space with higher ceilings. Rear of building opens up to a courtyard which allows alley access through a secure gate towards the front of the building on Broad St. Behind the main building is a 1,200 square foot storage building. Building has good electrical, plumbing, and HVAC. Roof was replaced fairly recently and interior has new drop ceiling. Space has great visibility and sign opportunities in a fast growing part of Broad St. A new high-end restaurant is scheduled to open on the same block within the next few months.