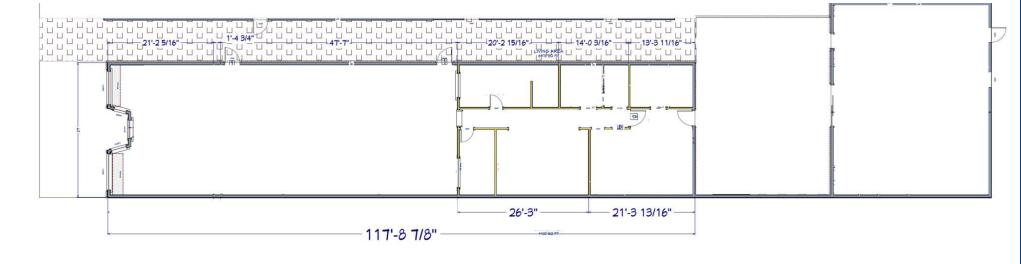

and HVAC. Roof was replaced fairly recently and interior has new drop ceiling. Space has great visibility and sign opportunities in a fast growing part of Broad St. A new high-end restaurant is scheduled to open on the same block within the next few months.

#### LOCATION DESCRIPTION

Situated in the heart of downtown Augusta, this property is perfect for retail use, benefiting from consistent foot traffic. It's surrounded by a variety of restaurants, shops, and businesses, providing excellent visibility. Additionally, the location has close proximity to all major highways and is convenient to both Georgia and South Carolina.

#### **OFFERING SUMMARY**

| Lease Rate:   | \$12.00 SF/yr (MG) |
|---------------|--------------------|
| Available SF: | 3,294 - 4,494 SF   |





#### FLOORPLAN





#### **Additional Photos**













### **Retailer Map**





### **Location Map**





HERMAN&

Real Estate Company

**JOE EDGE, SIOR, CCIM** 

jedge@shermanandhemstreet.com

President & Broker

706.288.1077



### Lease Comps









### Lease Comps

|