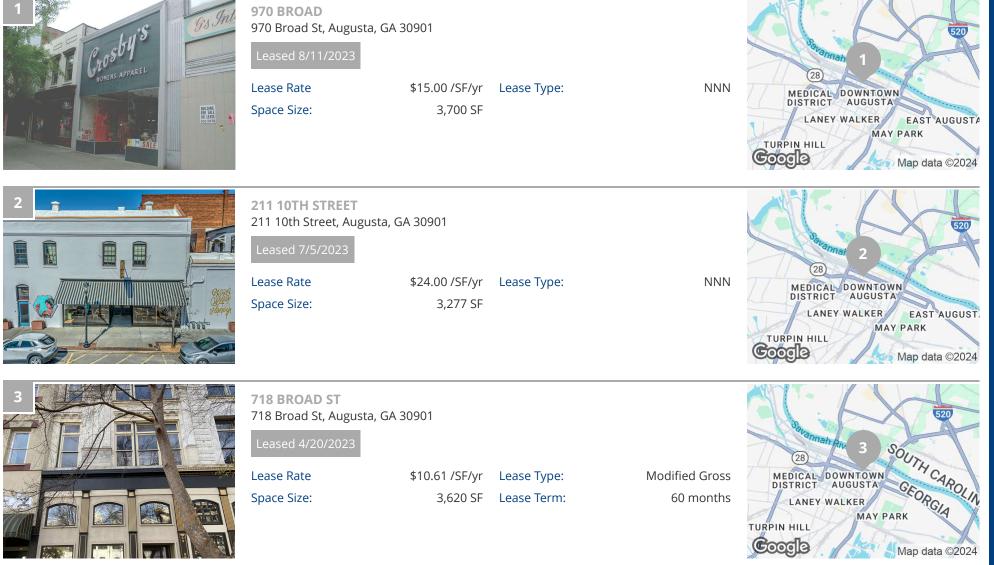

### Lease Comps

### Lease Comps

|                                                                                                                                                                                                                                                                                                                                                                                                                                                                                                                                                                                                                                                                                                                                                                                                                                                                                                                                                                                                                                                                                                                                                                                                                                                                                                                                                                                                                                                                                                                                                                                                                                                                                                                                                                                                                                                                                                                                                                                                                                                                                                                                   | <b>1290 BROAD ST</b> 1290 Broad St, Augusta, GA 30901   On Market   Lease Rate \$11.00 /SF   Space Size: 4,845 | yr Lease Type: Modified Gross<br>SF | North Augusta<br>520<br>7<br>28<br>MEDICAL DOWNTOWN<br>DISTRICT AUGUSTA<br>LANEY WALKER<br>MAY PARK<br>MAY DARK<br>Map data ©2024                       |
|-----------------------------------------------------------------------------------------------------------------------------------------------------------------------------------------------------------------------------------------------------------------------------------------------------------------------------------------------------------------------------------------------------------------------------------------------------------------------------------------------------------------------------------------------------------------------------------------------------------------------------------------------------------------------------------------------------------------------------------------------------------------------------------------------------------------------------------------------------------------------------------------------------------------------------------------------------------------------------------------------------------------------------------------------------------------------------------------------------------------------------------------------------------------------------------------------------------------------------------------------------------------------------------------------------------------------------------------------------------------------------------------------------------------------------------------------------------------------------------------------------------------------------------------------------------------------------------------------------------------------------------------------------------------------------------------------------------------------------------------------------------------------------------------------------------------------------------------------------------------------------------------------------------------------------------------------------------------------------------------------------------------------------------------------------------------------------------------------------------------------------------|----------------------------------------------------------------------------------------------------------------|-------------------------------------|---------------------------------------------------------------------------------------------------------------------------------------------------------|
| 8<br>View of the second se | <b>1016 BROAD ST</b> 1016 Broad St, Augusta, GA 30901   On Market   Lease Rate \$12.00 /SF   Space Size: 3,000 | yr Lease Type: Modified Gross<br>SF | North Augusta<br>520<br>520<br>520<br>520<br>520<br>520<br>520<br>520                                                                                   |
| <image/> <section-header><section-header></section-header></section-header>                                                                                                                                                                                                                                                                                                                                                                                                                                                                                                                                                                                                                                                                                                                                                                                                                                                                                                                                                                                                                                                                                                                                                                                                                                                                                                                                                                                                                                                                                                                                                                                                                                                                                                                                                                                                                                                                                                                                                                                                                                                       | Space Size: 3,079                                                                                              | yr Lease Type: NNN<br>SF            | North Augusta<br>9<br>28<br>MEDICAL DOWNTOWN<br>DISTRICT AUGUSTA<br>LANEY WALKER EAST AUGUS<br>MAY PARK<br>TURPIN HILL<br>TURPIN HILL<br>Map data ©2024 |

### Lease Comps Map & Summary

|   | NAME/ADDRESS                                             | LEASE RATE     | LEASE TYPE     | SPACE SIZE | DEAL STATUS      |
|---|----------------------------------------------------------|----------------|----------------|------------|------------------|
| 1 | <b>970 Broad</b><br>970 Broad St<br>Augusta, GA          | \$15.00 /SF/yr | NNN            | 3,700 SF   | Leased 8/11/2023 |
| 2 | <b>211 10th Street</b><br>211 10th Street<br>Augusta, GA | \$24.00 /SF/yr | NNN            | 3,277 SF   | Leased 7/5/2023  |
| 3 | <b>718 Broad St</b><br>718 Broad St<br>Augusta, GA       | \$10.61 /SF/yr | Modified Gross | 3,620 SF   | Leased 4/20/2023 |
| 4 | <b>722 Broad St</b><br>722 Broad St<br>Augusta, GA       | \$12.00 /SF/yr | Modified Gross | 3,251 SF   | Leased 7/1/2022  |
| 5 | <b>1101 Greene St</b><br>1101 Greene St<br>Augusta, GA   | \$15.00 /SF/yr | Modified Gross | 2,310 SF   | Leased 10/1/2021 |
| 6 | <b>1238 Fenwick St</b><br>1238 Fenwick St<br>Augusta, GA | \$9.50 /SF/yr  | Modified Gross | 4,661 SF   | On Market        |
| 7 | <b>1290 Broad St</b><br>1290 Broad St<br>Augusta, GA     | \$11.00 /SF/yr | Modified Gross | 4,845 SF   | On Market        |
| 8 | <b>1016 Broad St</b><br>1016 Broad St<br>Augusta, GA     | \$12.00 /SF/yr | Modified Gross | 3,000 SF   | On Market        |
| 9 | <b>1208 Broad St</b><br>1208 Broad St<br>Augusta, GA     | \$16.00 /SF/yr | NNN            | 3,079 SF   | On Market        |
|   | AVERAGES                                                 | \$13.90 /SF/YR |                | 3,527 SF   |                  |