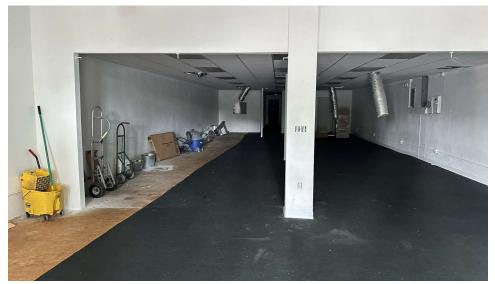

ly recently and interior has new drop ceiling. Space has great visibility and sign opportunities in a fast growing part of Broad St. A new high-end restaurant is scheduled to open on the same block within the next few months.

#### LOCATION DESCRIPTION

Situated in the heart of downtown Augusta, this property is perfect for retail use, benefiting from consistent foot traffic. It's surrounded by a variety of restaurants, shops, and businesses, providing excellent visibility. Additionally, the location has close proximity to all major highways and is convenient to both Georgia and South Carolina.

#### **OFFERING SUMMARY**

| Lease Rate:   | \$12.00 SF/yr (MG) |
|---------------|--------------------|
| Available SF: | 3,294 - 4,494 SF   |





#### FLOORPLAN





#### **Additional Photos**













### **Retailer Map**





### **Location Map**





HERMAN&

Real Estate Company

**JOE EDGE, SIOR, CCIM** 

jedge@shermanandhemstreet.com

President & Broker

706.288.1077



### Lease Comps









### Lease Comps

|