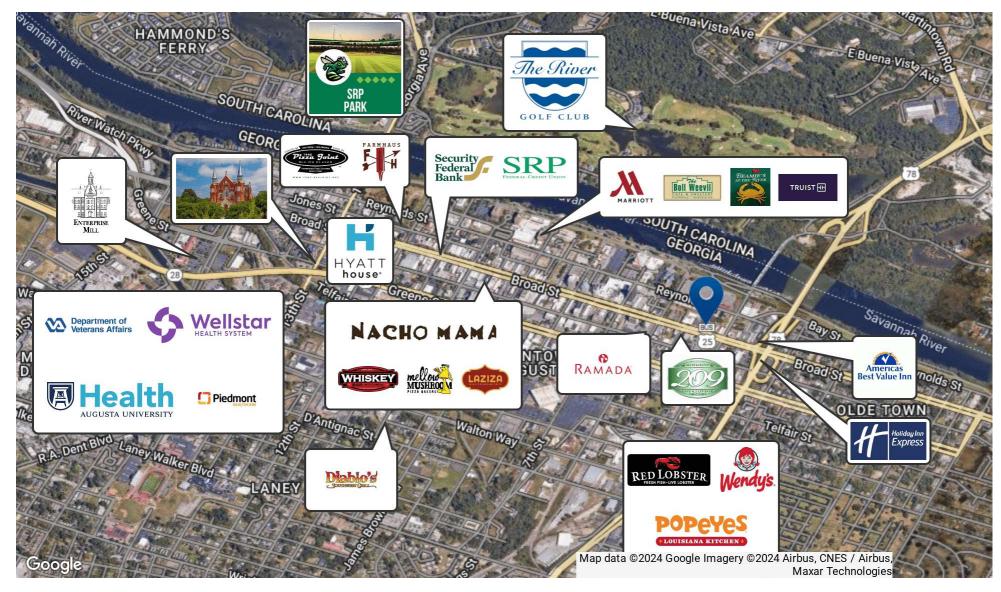

#### LOCATION DESCRIPTION

Situated in the heart of downtown Augusta, this property is perfect for retail use, benefiting from consistent foot traffic. It's surrounded by a variety of restaurants, shops, and businesses, providing excellent visibility. Additionally, the location has close proximity to all major highways and is convenient to both Georgia and South Carolina.

### **Retailer Map**