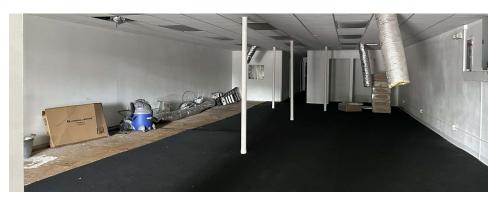

#### **PROPERTY DESCRIPTION**

This single tenant 3,294 square foot building is ideal for retail use. (SF doesn't include extra 1,200 storage building in rear) The space is primarily wide open with a few rooms towards the rear including a bathroom and office. In the rear there is ample storage space with higher ceilings. Rear of building opens up to a courtyard which allows alley access through a secure gate towards the front of the building on Broad St. Behind the main building is a 1,200 square foot storage building. Building has good electrical, plumbing, and HVAC. Roof was replaced fairly recently and interior has new drop ceiling. Space has great visibility and sign opportunities in a fast growing part of Broad St. A new high-end restaurant is scheduled to open on the same block within the next few months.

#### **Additional Photos**