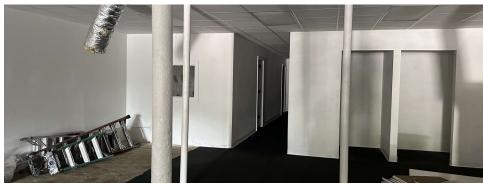

#### **PROPERTY DESCRIPTION**

This single tenant 3,294 square foot building is ideal for retail use. (SF doesn't include extra 1,200 storage building in rear) The space is primarily wide open with a few rooms towards the rear including a bathroom and office. In the rear there is ample storage space with higher ceilings. Rear of building opens up to a courtyard which allows alley access through a secure gate towards the front of the building on Broad St. Behind the main building is a 1,200 square foot storage building. Building has good electrical, plumbing, and HVAC. Roof was replaced fairly recently and interior has new drop ceiling. Space has great visibility and sign opportunities in a fast growing part of Broad St. A new high-end restaurant is scheduled to open on the same block within the next few months.

#### **Additional Photos**