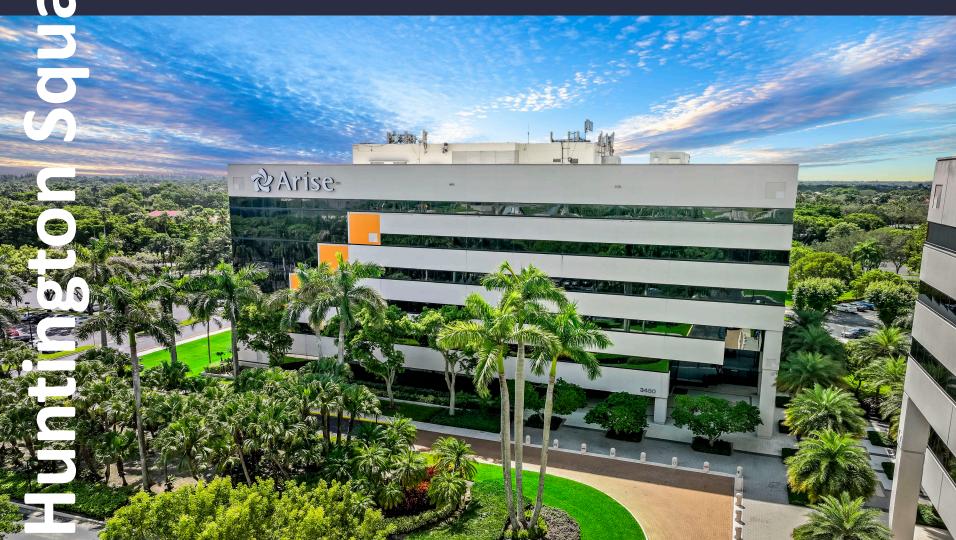

## 3450 Lakeside Drive Suite 201

workspace property trust

Miramar, Florida 33027

3,739 SF - Furnished Plug & Play Available 11.1.24

Asking Rent: \$20.00/NNN 2024 OPEX: \$14.98 RSF

#### 3450 Lakeside Drive Suite 201

Miramar, Florida 33027

#### **AMENITIES**

Class "A" office campus in prestigious "Huntington Business Park" located with immediate access to I-75. On-site management, newly renovated café and security, outdoor tenant lounge with covered seating areas, updated conference facility, free Wi-Fi in lobby, and 5.5/1,000 SF parking ratio. Proximity to shopping centers, hotels, restaurants, banks, daycare and fitness centers.

#### **SUSTAINABILITY**

Energy Star labeled building. Green initiatives in place by tenants and property management to include janitorial and recycling.

**Building Owner: Workspace Property Trust** 

**Total Building Size: 119,598 SF** 