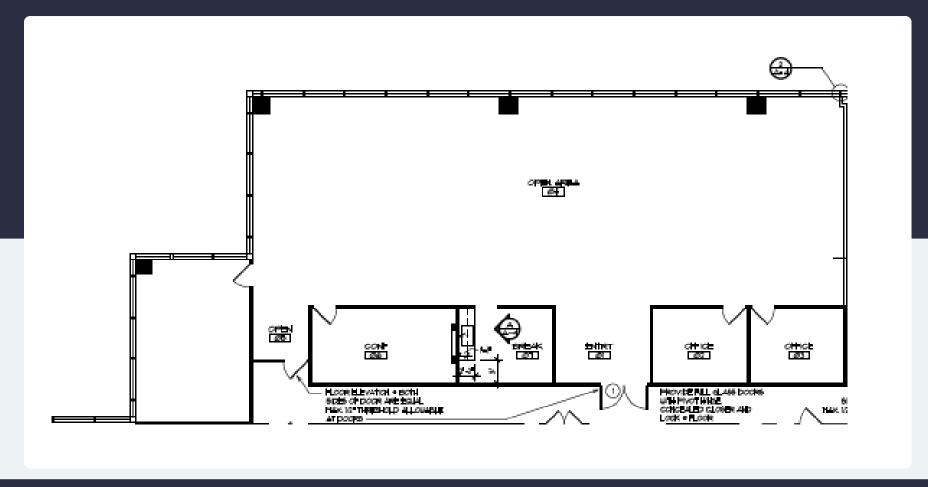

### 3450 Lakeside Drive Suite 201

Miramar, Florida 33027

## 3,739 SF - Furnished Plug & Play Available 11.1.24