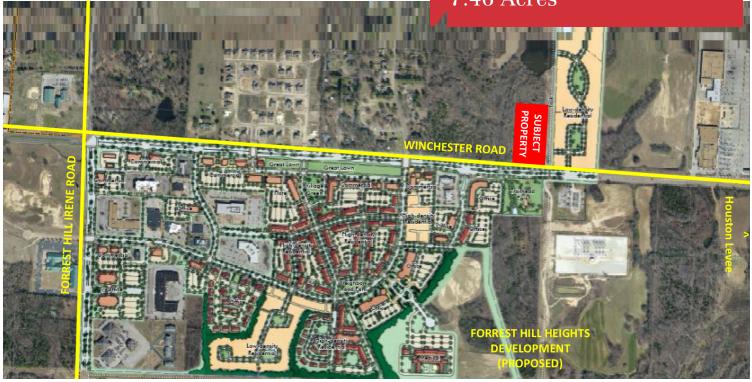

## **Property Features**

- 7.46 acres FOR SALE
- Prime location near the intersection at Winchester and Houston Levee Road
- Located in the city of Germantown
- Adjacent to proposed Forrest Hill Heights Development
- T-3 Zoning
- Close proximity to TPC Southwind, FedEx HQ, and Sedwick HQ
- Easy access to 385
- Asking price: \$1,100,000