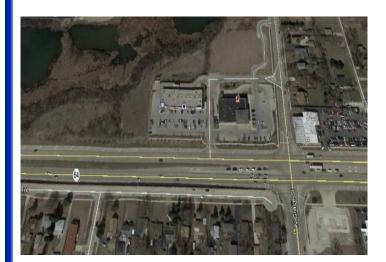

## Vacant Land NWQ North and Grace, Lombard IL 60148

Stubbed cross access from Starbucks shopping center

View from east boundary of land to Grace Street intersection

Cross Access through CVS site

PIN 03-32-301-036-0000