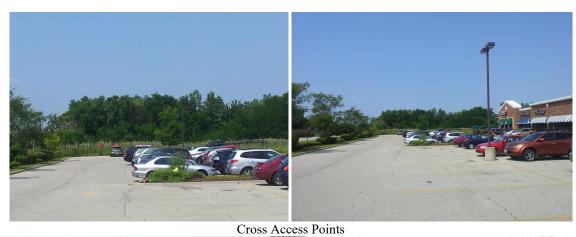

Approx 588 foot buildable road frontage on North Avenue (SR 64)

Cross-Access to Grace St. stoplight intersection via the adjacent Starbucks Center and former CVS.

**DuPage County Taxes 1.5 miles to I-355** 

Subject land is immediately adjacent to the Starbucks endcap in the retail center with cross access from Grace Street from behind and front of both the former CVS and the retail center, plus shared cross access from North Avenue. At time of rendering a 50' Wetland Buffer was required, which is subject to change. This would subject to further discussion with officials about any specific proposed use. The property is in the B4 zoning of Lombard, allowing for the broadest permitted uses in the B4 zoning category, including automotive, daycare, mixed uses and more.

## Vacant Land NWQ North and Grace, Lombard IL 60148

Stubbed cross access from Starbucks shopping center

View from east boundary of land to Grace Street intersection

Cross Access through CVS site

PIN 03-32-301-036-0000