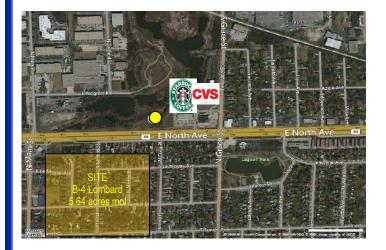

## FOR SALE -VACANT LAND Lombard, IL 60148 - NWQ North Ave and Grace Street

## **Open to Offers**

Traffic Count 45,000 VPD IDOT

B-4 Zoning - wide variety of use

Full parcel is about 5.6 acres mol including wetlands. Potential Division Potential Buildable up to approximately 3-acres, subject to desired end use and building codes.

Approx 588 foot buildable road frontage on North Avenue (SR 64)

Cross-Access to Grace St. stoplight intersection via the adjacent Starbucks Center and former CVS.

**DuPage County Taxes 1.5 miles to I-355** 