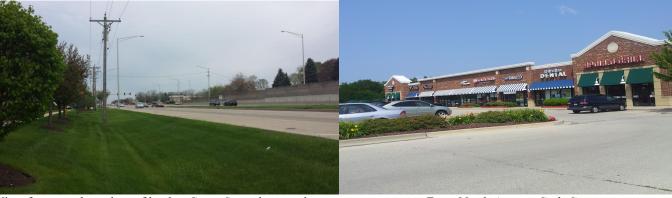

Approx 588 foot buildable road frontage on North Avenue (SR 64)

Cross-Access to Grace St. stoplight intersection via the adjacent Starbucks Center and former CVS.

**DuPage County Taxes 1.5 miles to I-355** 

## Vacant Land NWQ North and Grace, Lombard IL 60148

Stubbed cross access from Starbucks shopping center

View from east boundary of land to Grace Street intersection

Cross Access through CVS site

PIN 03-32-301-036-0000