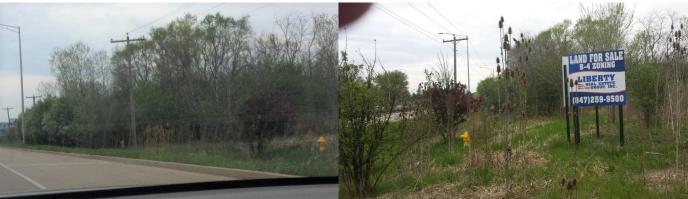

## **Open to Offers**

Traffic Count 45,000 VPD IDOT

B-4 Zoning - wide variety of use

Full parcel is about 5.6 acres mol including wetlands. Potential Division Potential Buildable up to approximately 3-acres, subject to desired end use and building codes.

PIN 03-32-301-036-0000 Total parcel size is roughly 5.64 acres mol which includes wetlands in the rear part of the parcel.

Potential land division of existing full parcel. Based on a 50' wetlands buffer zone and Subject to Change: