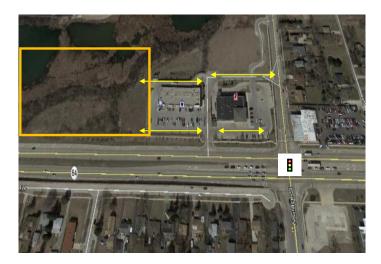

Approx 588 foot buildable road frontage on North Avenue (SR 64)

Cross-Access to Grace St. stoplight intersection via the adjacent Starbucks Center and former CVS.

**DuPage County Taxes 1.5 miles to I-355** 

Subject land is immediately adjacent to the Starbucks endcap in the retail center with cross access from Grace Street from behind and front of both the former CVS and the retail center, plus shared cross access from North Avenue. At time of rendering a 50' Wetland Buffer was required, which is subject to change. This would subject to further discussion with officials about any specific proposed use. The property is in the B4 zoning of Lombard, allowing for the broadest permitted uses in the B4 zoning category, including automotive, daycare, mixed uses and more.

## Vacant Land NWQ North and Grace, Lombard IL 60148

Stubbed cross access from Starbucks shopping center

View from east boundary of land to Grace Street intersection

Cross Access through CVS site

PIN 03-32-301-036-0000