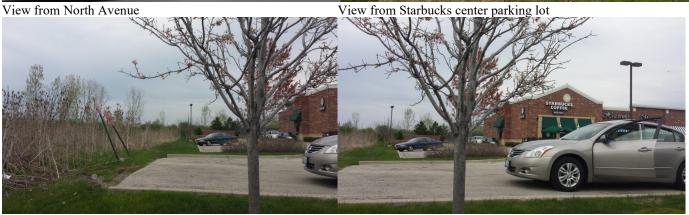

Subject land is immediately adjacent to the Starbucks endcap in the retail center with cross access from Grace Street from behind and front of both the former CVS and the retail center, plus shared cross access from North Avenue. At time of rendering a 50' Wetland Buffer was required, which is subject to change. This would subject to further discussion with officials about any specific proposed use. The property is in the B4 zoning of Lombard, allowing for the broadest permitted uses in the B4 zoning category, including automotive, daycare, mixed uses and more.

## Vacant Land NWQ North and Grace, Lombard IL 60148

Stubbed cross access from Starbucks shopping center

View from east boundary of land to Grace Street intersection

Cross Access through CVS site

PIN 03-32-301-036-0000