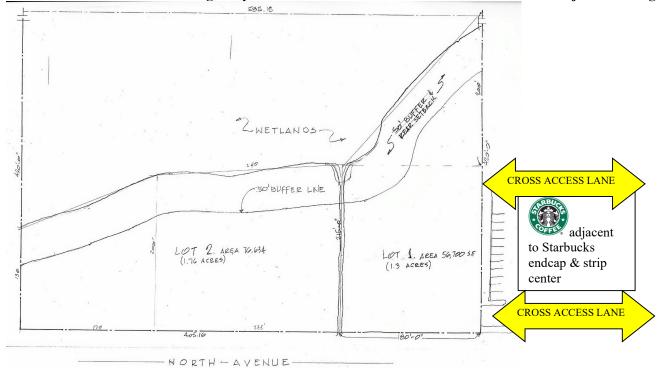

Subject land is immediately adjacent to the Starbucks endcap in the retail center with cross access from Grace Street from behind and front of both the former CVS and the retail center, plus shared cross access from North Avenue. At time of rendering a 50' Wetland Buffer was required, which is subject to change. This would subject to further discussion with officials about any specific proposed use. The property is in the B4 zoning of Lombard, allowing for the broadest permitted uses in the B4 zoning category, including automotive, daycare, mixed uses and more.

PIN 03-32-301-036-0000 Total parcel size is roughly 5.64 acres mol which includes wetlands in the rear part of the parcel.

Potential land division of existing full parcel. Based on a 50' wetlands buffer zone and Subject to Change: