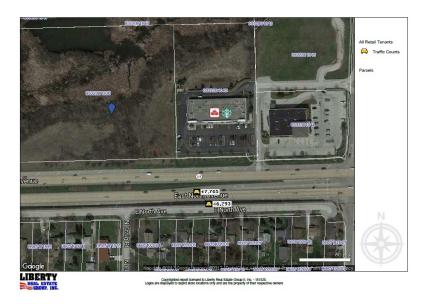

Approx 588 foot buildable road frontage on North Avenue (SR 64)

Cross-Access to Grace St. stoplight intersection via the adjacent Starbucks Center and former CVS.

**DuPage County Taxes 1.5 miles to I-355** 

Subject land is immediately adjacent to the Starbucks endcap in the retail center with cross access from Grace Street from behind and front of both the former CVS and the retail center, plus shared cross access from North Avenue. At time of rendering a 50' Wetland Buffer was required, which is subject to change. This would subject to further discussion with officials about any specific proposed use. The property is in the B4 zoning of Lombard, allowing for the broadest permitted uses in the B4 zoning category, including automotive, daycare, mixed uses and more.