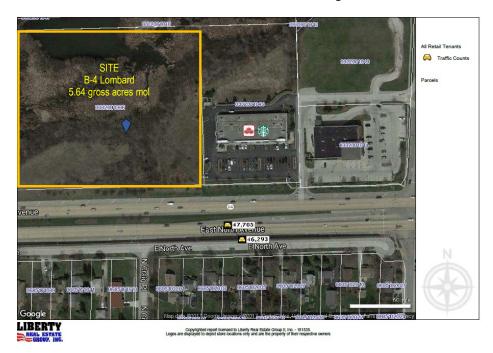

## **Open to Offers**

Traffic Count 45,000 VPD IDOT

B-4 Zoning - wide variety of use

Full parcel is about 5.6 acres mol including wetlands. Potential Division Potential Buildable up to approximately 3-acres, subject to desired end use and building codes.

Approx 588 foot buildable road frontage on North Avenue (SR 64)

Cross-Access to Grace St. stoplight intersection via the adjacent Starbucks Center and former CVS.

**DuPage County Taxes 1.5 miles to I-355** 

Subject land is immediately adjacent to the Starbucks endcap in the retail center with cross access from Grace Street from behind and front of both the former CVS and the retail center, plus shared cross access from North Avenue. At time of rendering a 50' Wetland Buffer was required, which is subject to change. This would subject to further discussion with officials about any specific proposed use. The property is in the B4 zoning of Lombard, allowing for the broadest permitted uses in the B4 zoning category, including automotive, daycare, mixed uses and more.

PIN 03-32-301-036-0000 Total parcel size is roughly 5.64 acres mol which includes wetlands in the rear part of the parcel.

Potential land division of existing full parcel. Based on a 50' wetlands buffer zone and Subject to Change: