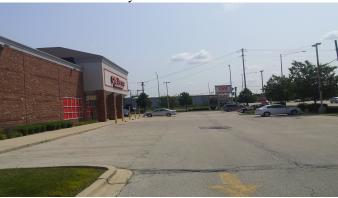

Subject land is immediately adjacent to the Starbucks endcap in the retail center with cross access from Grace Street from behind and front of both the former CVS and the retail center, plus shared cross access from North Avenue. At time of rendering a 50' Wetland Buffer was required, which is subject to change. This would subject to further discussion with officials about any specific proposed use. The property is in the B4 zoning of Lombard, allowing for the broadest permitted uses in the B4 zoning category, including automotive, daycare, mixed uses and more.

## Vacant Land NWQ North and Grace, Lombard IL 60148

Stubbed cross access from Starbucks shopping center

View from east boundary of land to Grace Street intersection

Cross Access through CVS site

PIN 03-32-301-036-0000