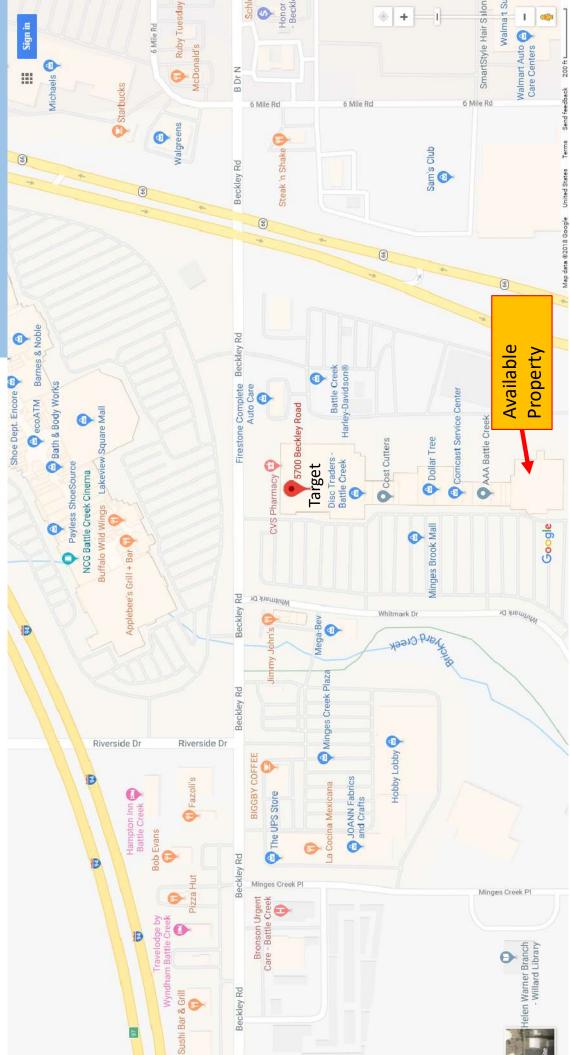

### 5700 Beckley Battle Creek, MI

- Purchase Price of \$1,750,000.
- Approved Self Storage use and plans 34,500 SF climate.
- Drive ups option for later phases.
- Flex warehouse and storage space equipped with three docks.
- Easy access to I 94 and Hwy 66.
- Located at Battle Creek Busiest commercial corridor. National retailers such as WalMart, Lowes, Sam's Club, Menards, Target, ABC Warehouse and many others.
- Quiet, secure location with easy access to Highways.

5700 Beckley, Battle Creek, MI

# 5700 Beckley, Battle Creek, MI 47,000 SF

### 5700 Beckley, Battle Creek, MI 47,000 SF