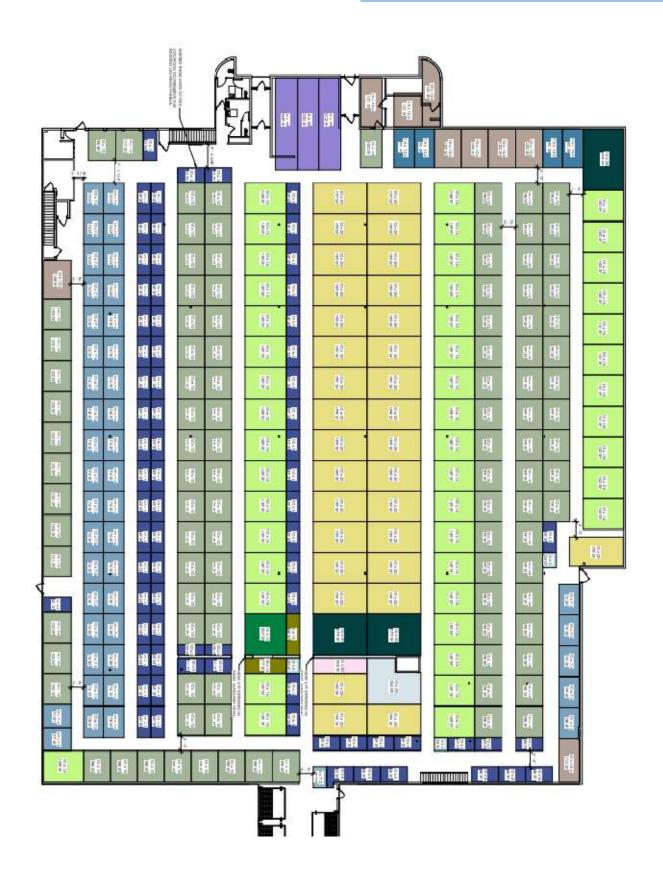

### 5700 Beckley Battle Creek, MI

- Purchase Price of \$1,750,000.
- Approved Self Storage use and plans 34,500 SF climate.
- Drive ups option for later phases.
- Flex warehouse and storage space equipped with three docks.
- Easy access to I 94 and Hwy 66.
- Located at Battle Creek Busiest commercial corridor. National retailers such as WalMart, Lowes, Sam's Club, Menards, Target, ABC Warehouse and many others.
- Quiet, secure location with easy access to Highways.