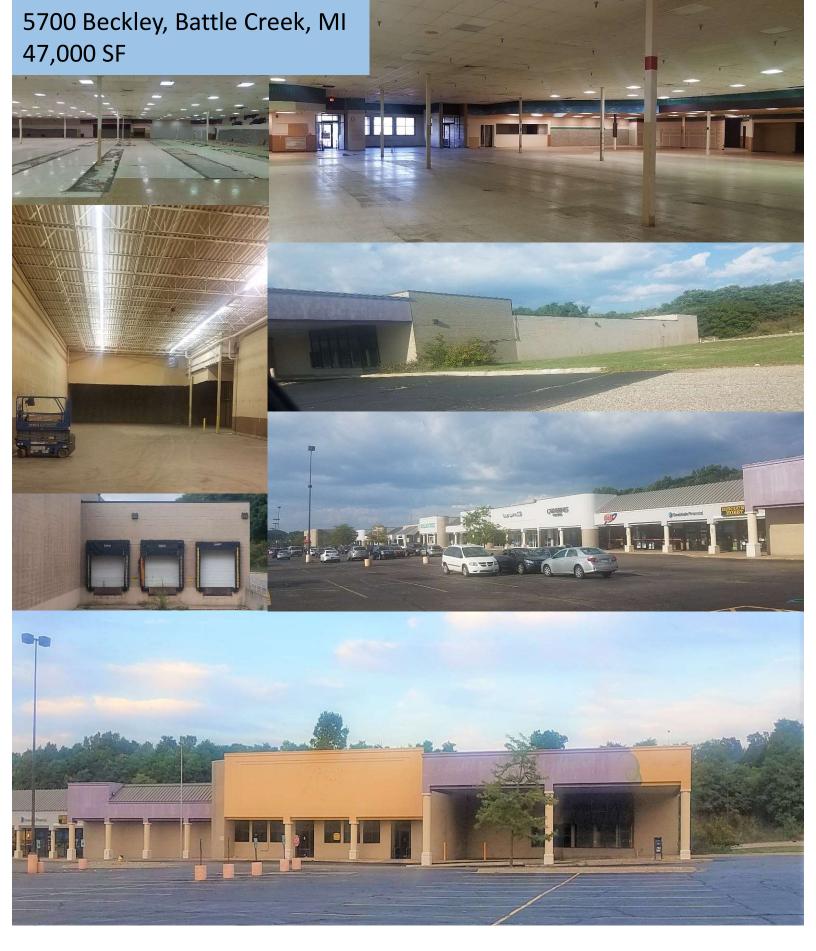

### 5700 Beckley, Battle Creek, MI 47,000 SF

### 5700 Beckley Battle Creek, MI

- Purchase Price of \$1,750,000.
- Approved Self Storage use and plans 34,500 SF climate.
- Drive ups option for later phases.
- Flex warehouse and storage space equipped with three docks.
- Easy access to I 94 and Hwy 66.
- Located at Battle Creek Busiest commercial corridor. National retailers such as WalMart, Lowes, Sam's Club, Menards, Target, ABC Warehouse and many others.
- Quiet, secure location with easy access to Highways.