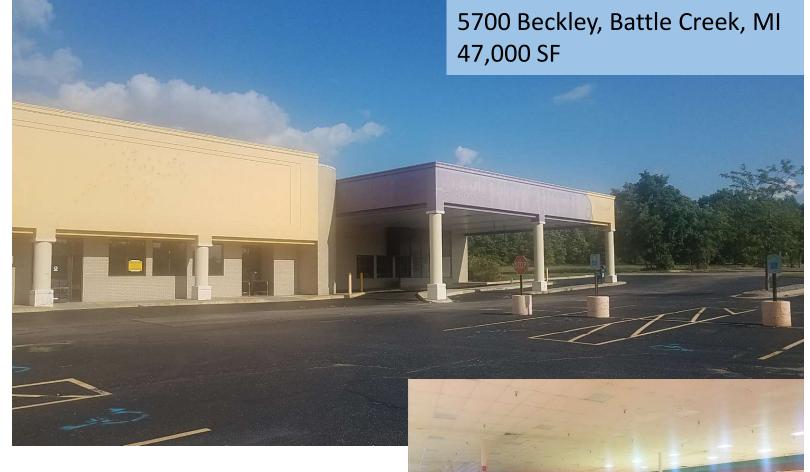

# 5700 Beckley, Battle Creek, MI 47,000 SF

### 5700 Beckley Battle Creek, MI

- Purchase Price of \$1,750,000.
- Approved Self Storage use and plans 34,500 SF climate.
- Drive ups option for later phases.
- Flex warehouse and storage space equipped with three docks.
- Easy access to I 94 and Hwy 66.
- Located at Battle Creek Busiest commercial corridor. National retailers such as WalMart, Lowes, Sam's Club, Menards, Target, ABC Warehouse and many others.
- Quiet, secure location with easy access to Highways.