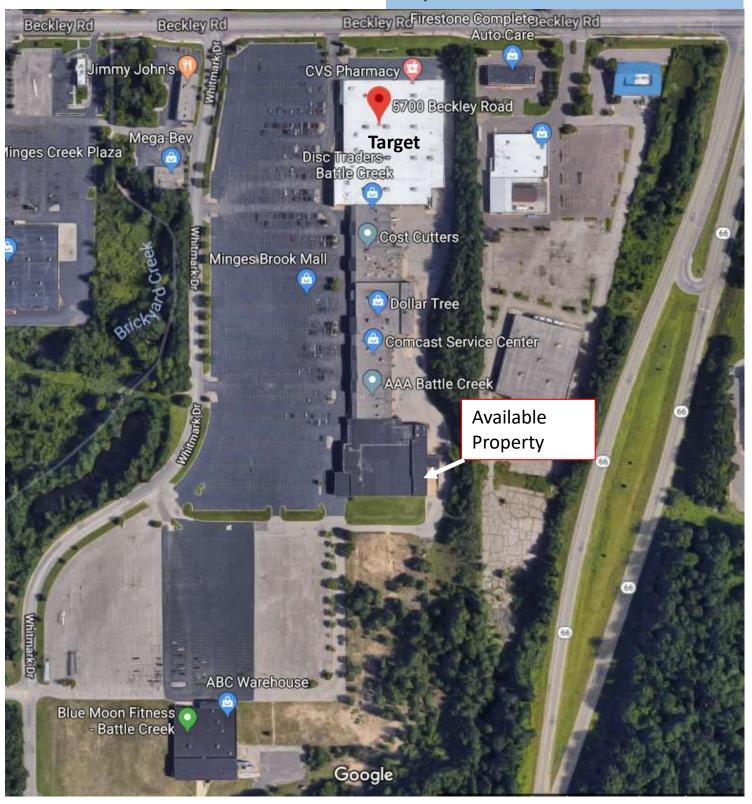

### 5700 Beckley Battle Creek, MI

- Purchase Price of \$1,750,000.
- Approved Self Storage use and plans 34,500 SF climate.
- Drive ups option for later phases.
- Flex warehouse and storage space equipped with three docks.
- Easy access to I 94 and Hwy 66.
- Located at Battle Creek Busiest commercial corridor. National retailers such as WalMart, Lowes, Sam's Club, Menards, Target, ABC Warehouse and many others.
- Quiet, secure location with easy access to Highways.

5700 Beckley, Battle Creek, MI

# 5700 Beckley, Battle Creek, MI 47,000 SF

### 5700 Beckley, Battle Creek, MI 47,000 SF