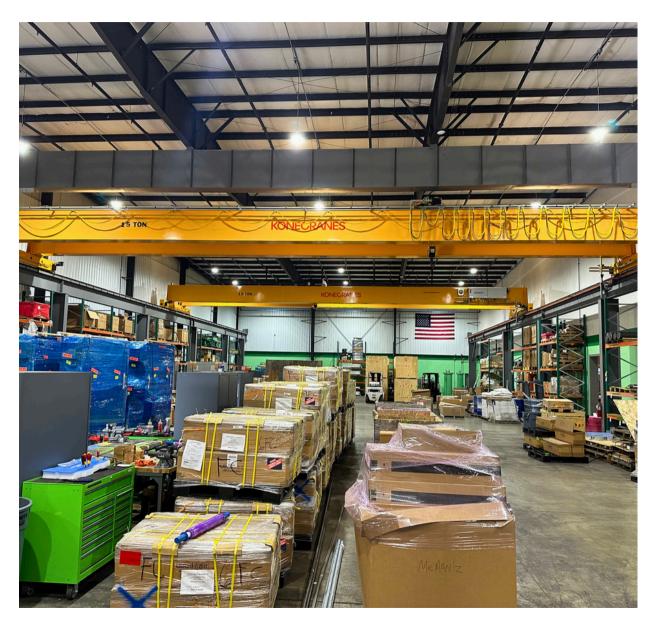

### Property Photos

#### **Advantages and Amenities**

- (2) Two 15-ton cranes & (1) One 30-ton crane
- Yard proximate to building
- Access to SR-51 and is 5 miles from I-70
- Well maintained roof and MEPs
- Building is fully conditioned

| Building Size      | ± 61,065 SF<br>± 4.0 acres                                              |
|--------------------|-------------------------------------------------------------------------|
| Office Size        | ± 9,000 SF                                                              |
| Yard Size          | ± 2.0 acres                                                             |
| Clear Height       | 26' - 30'                                                               |
| Dock Doors         | 1 external dock high door (14' x 12')<br>1 grade level door (20' x 16') |
| Electrical Service | 3 phase, 25,000 AMP, 480 Volt                                           |