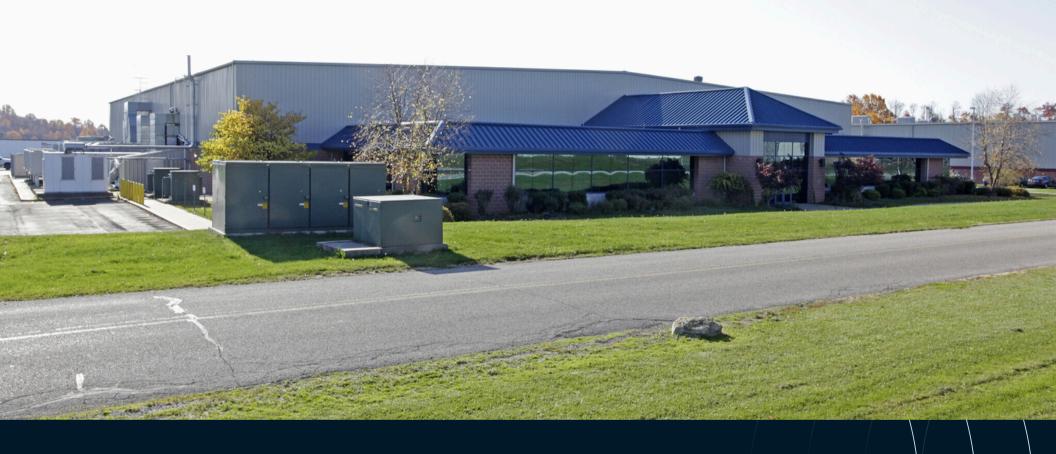

## For Sale

Rostraver Airport Industrial Park 440 Jonathan Willey Rd, Rostraver Twp, PA 15012







#### **Property Information**

The property is located within the Rostraver Airport Industrial Park, Westmoreland County, PA. The subject property is well suited for manufacturing and general industrial applications. Proximity to highway system allows for access to the regional marketplace for customers, suppliers and employees.

| Building Size      | ± 61,065 SF<br>± 4.0 acres                                              |
|--------------------|-------------------------------------------------------------------------|
| Office Size        | ± 9,000 SF                                                              |
| Yard Size          | ± 2.0 acres