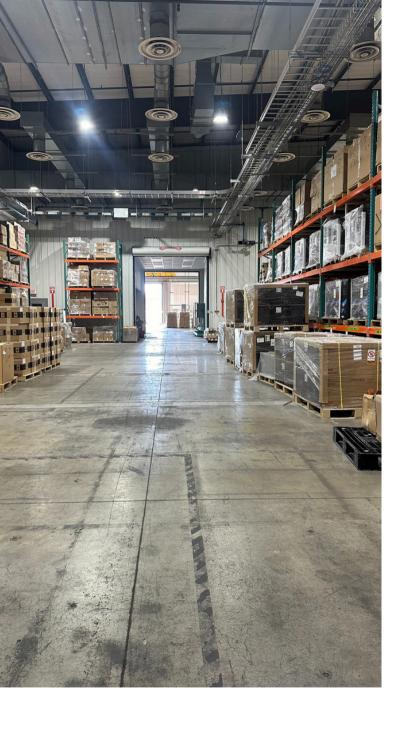

## For Sale

Rostraver Airport Industrial Park 440 Jonathan Willey Rd, Rostraver Twp, PA 15012







#### **Property Information**

The property is located within the Rostraver Airport Industrial Park, Westmoreland County, PA. The subject property is well suited for manufacturing and general industrial applications. Proximity to highway system allows for access to the regional marketplace for customers, suppliers and employees.

| Building Size      | ± 61,065 SF<br>± 4.0 acres                                              |
|--------------------|-------------------------------------------------------------------------|
| Office Size        | ± 9,000 SF                                                              |
| Yard Size          | ± 2.0 acres                                                             |
| Clear Height       | 26' - 30'