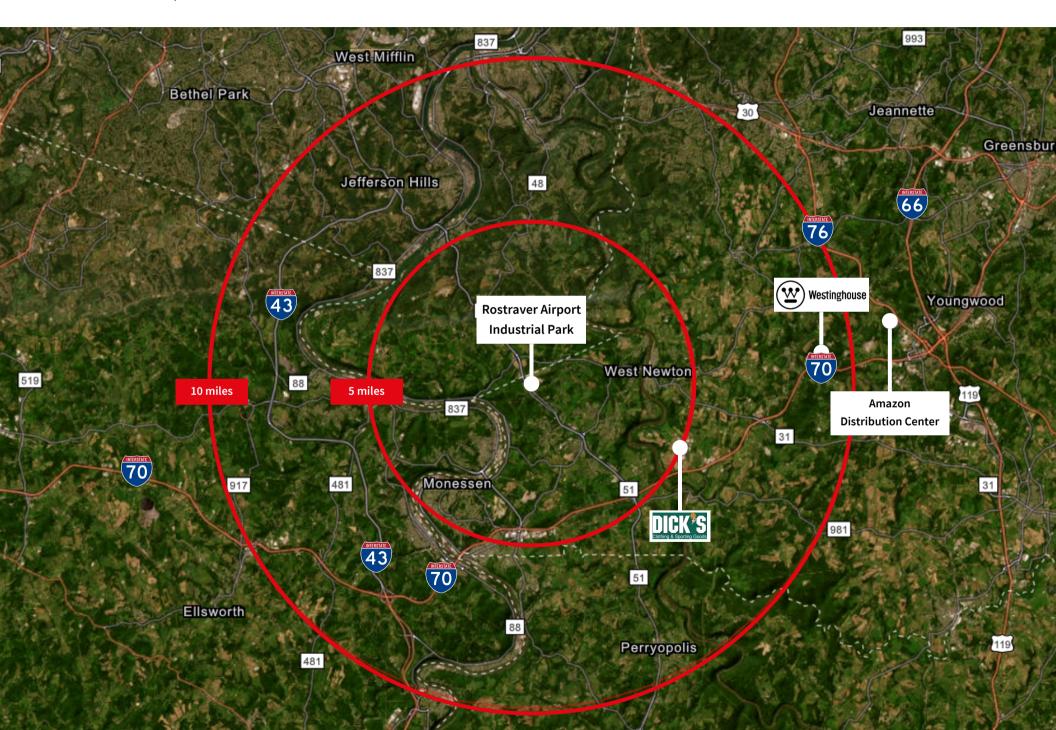

---|-------------------------------------------------------------------------|
| Office Size        | ± 9,000 SF                                                              |
| Yard Size          | ± 2.0 acres                                                             |
| Clear Height       | 26' - 30'                                                               |
| Dock Doors         | 1 external dock high door (14' x 12')<br>1 grade level door (20' x 16') |
| Electrical Service | 3 phase, 25,000 AMP, 480 Volt                                           |

#### **Advantages and Amenities**

- (2) Two 15-ton cranes & (1) One 30-ton crane
- Yard proximate to building
- Access to SR-51 and is 5 miles from I-70
- Well maintained roof and MEPs
- Building is fully conditioned

#### Local Map



#### Floor Plan



### Property Photos









### Property Aerial





# Thank you

#### **About JLL**

For over 200 years, JLL (NYSE: JLL), a leading global commercial real estate and investment management company, has helped clients buy, build, occupy, manage and invest in a variety of commercial, industrial, hotel, residential and retail properties. A Fortune 500° company with annual revenue of \$20.9 billion and operations in over 80 countries around the world, our more than 103,000 employees bring the power of a global platform combined with local expertise. Driven by our purpose to shape the future of real estate for a better world, we help our clients, people and communities SEE A BRIGHTER WAYSM. JLL is the brand name, and a registered trademark, of Jones Lang LaSalle Incorporat