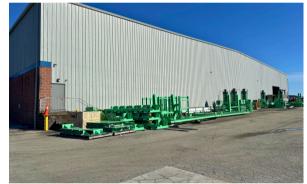

### Property Photos

| Building Size      | ± 61,065 SF<br>± 4.0 acres                                              |
|--------------------|-------------------------------------------------------------------------|
| Office Size        | ± 9,000 SF                                                              |
| Yard Size          | ± 2.0 acres                                                             |
| Clear Height       | 26' - 30'                                                               |
| Dock Doors         | 1 external dock high door (14' x 12')<br>1 grade level door (20' x 16') |
| Electrical Service | 3 phase, 25,000 AMP, 480 Volt                                           |