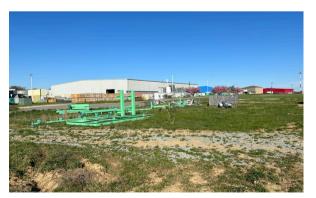

### Property Photos

| Building Size      | ± 61,065 SF<br>± 4.0 acres                                              |
|--------------------|-------------------------------------------------------------------------|
| Office Size        | ± 9,000 SF                                                              |
| Yard Size          | ± 2.0 acres                                                             |
| Clear Height       | 26' - 30'                                                               |
| Dock Doors         | 1 external dock high door (14' x 12')<br>1 grade level door (20' x 16') |
| Electrical Service | 3 phase, 25,000 AMP, 480 Volt                                           |