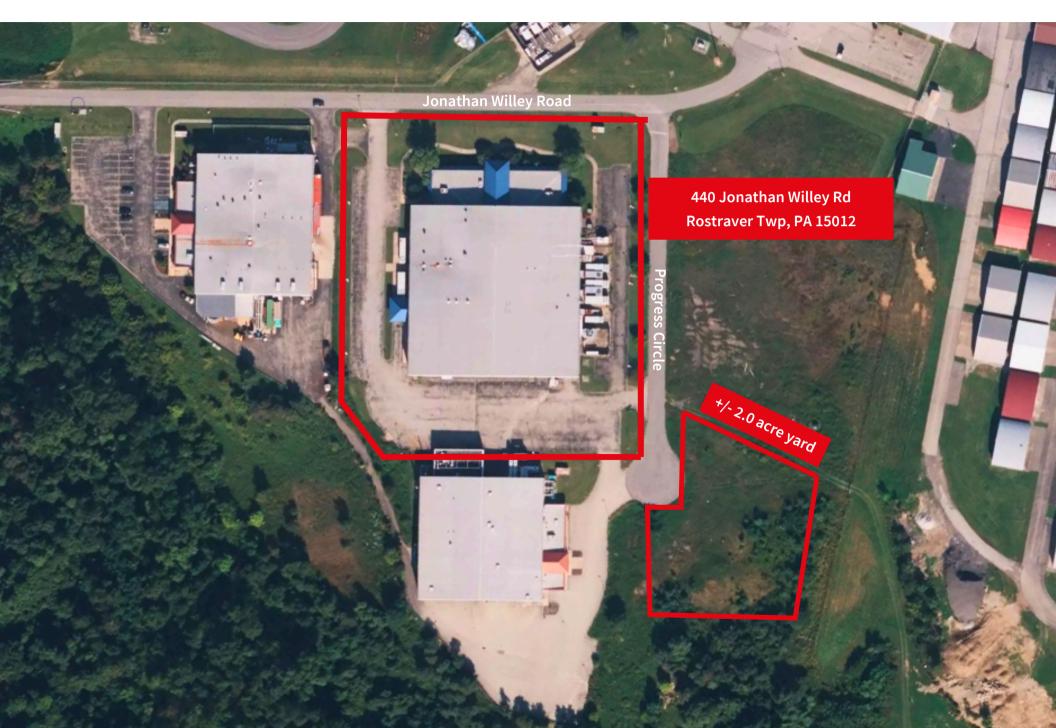

### Property Aerial

| Building Size      | ± 61,065 SF<br>± 4.0 acres                                              |
|--------------------|-------------------------------------------------------------------------|
| Office Size        | ± 9,000 SF                                                              |
| Yard Size          | ± 2.0 acres                                                             |
| Clear Height       | 26' - 30'                                                               |
| Dock Doors         | 1 external dock high door (14' x 12')<br>1 grade level door (20' x 16') |
| Electrical Service | 3 phase, 25,000 AMP, 480 Volt                                           |

#### **Property Information**

The property is located within the Rostraver Airport Industrial Park, Westmoreland County, PA. The subject property is well suited for manufacturing and general industrial applications. Proximity to highway system allows for access to the regional marketplace for customers, suppliers and employees.