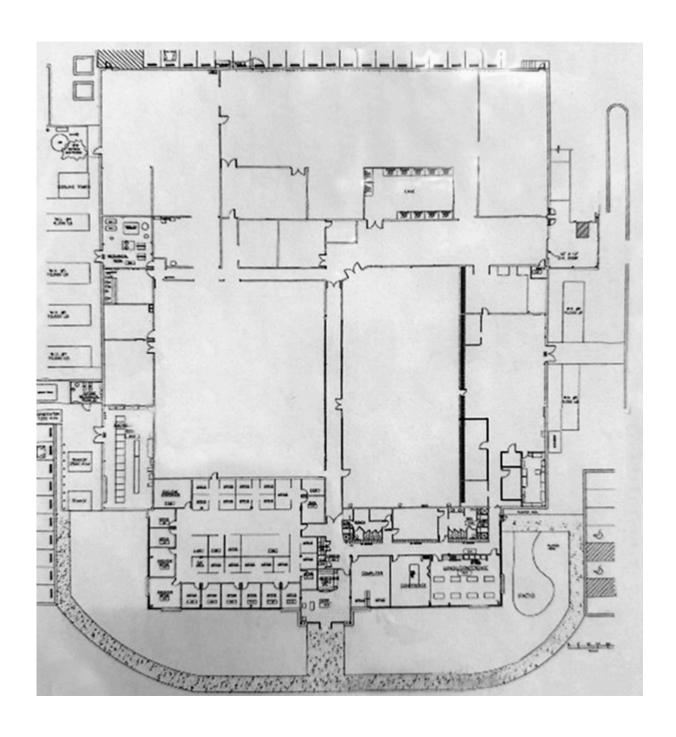

----------------------------------------------------------|
| Office Size        | ± 9,000 SF                                                              |
| Yard Size          | ± 2.0 acres                                                             |
| Clear Height       | 26' - 30'                                                               |
| Dock Doors         | 1 external dock high door (14' x 12')<br>1 grade level door (20' x 16') |
| Electrical Service | 3 phase, 25,000 AMP, 480 Volt                                           |

#### **Advantages and Amenities**

- (2) Two 15-ton cranes & (1) One 30-ton crane
- Yard proximate to building
- Access to SR-51 and is 5 miles from I-70
- Well maintained roof and MEPs
- Building is fully conditioned

#### Local Map



#### Floor Plan



### Property Photos









### Property Aerial





# Thank you

#### **About JLL**

For over 200 years, JLL (NYSE: JLL), a leading global commercial real estate and investment management company, has helped clients buy, build, occupy, manage and invest in a variety of commercial, industrial, hotel, residential and retail properties. A Fortune 500° company with annual revenue of \$20.9 billion and operations in over 80 countries around the world, our more than 103,000 employees bring the power of a global platform combined with local expertise. Driven by our purpose to shape the future of real estate for a better world, we help our clients, people and communities SEE A BRIGHTER WAYSM. JLL is the brand name, and a registered trademark, of Jones Lang LaSalle Incorporated. For further inf