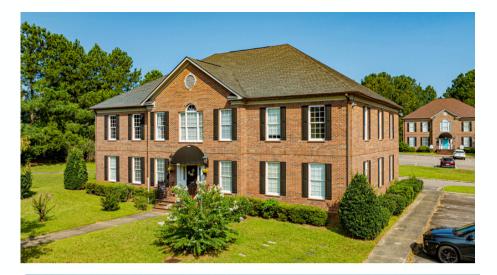

## **Property Details**

Brown Property Group, is pleased to offer three-office portfolio located in Fayetteville's Westover neighborhoodThe offering includes three two-story masonry office buildings;

231 Westlake Drive is fully occupied and totals 5,770 square feet,235 Westlake Drive is 75% occupied and totals 5,814 square feet, and245 Westlake Road is 75% occupied and totals 5,815 square feet.

## **Property Address**

231–245 Westlake Rd Fayetteville, NC 28314