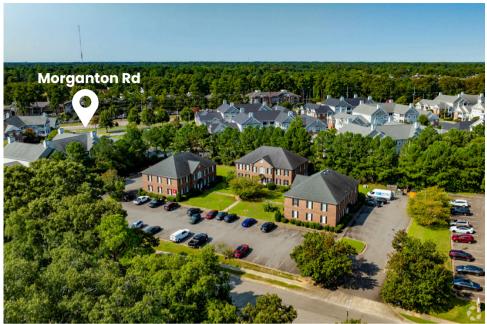

miles from Raleigh, the state capital, and is adjacent to Interstate 95. The state is currently constructing the Fayetteville Outer Loop around the western side of the city, which will further increase Fort Liberty and the city's direct access to Interstate 95. The 39-mile Outer Loop will be completed in 2024 and will provide vital connectivity to the entire region. The Fayetteville city limits include portions of Fort Liberty, one of the nation's largest military bases, and sits immediately adjacent to Pope Army Airfield. Both of these bases significantly contribute to the Fayetteville economy and culture. Don't miss out on this incredible opportunity to acquire a value-add office park within a growing community.



## **Property Address**

231–245 Westlake Rd Fayetteville, NC 28314















## Pamela Wiggs

Brown Property Group NC Lic # 336905 Broker Contact (910) 818-8326