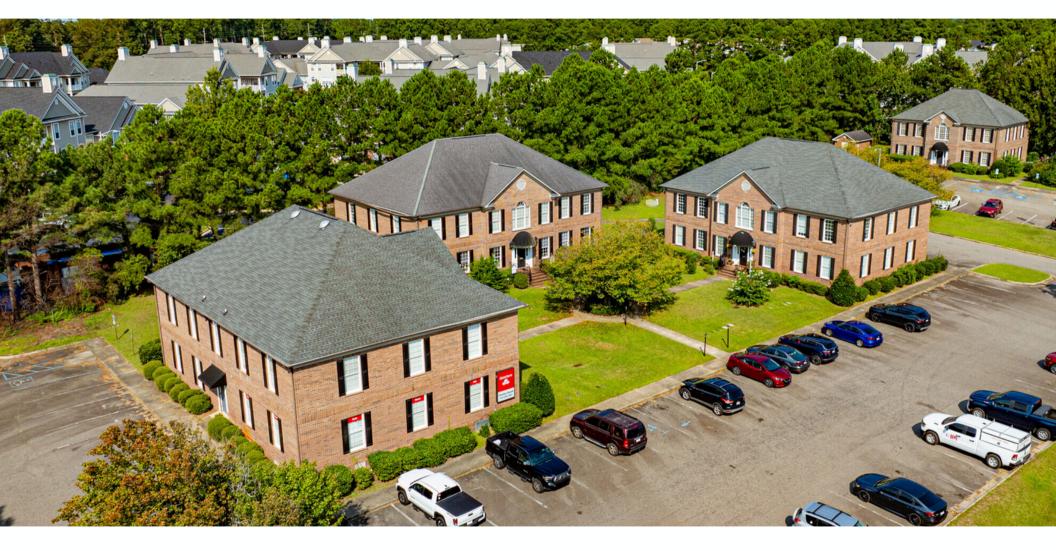

## **Property Details**

Brown Property Group, is pleased to offer three-office portfolio located in Fayetteville's Westover neighborhoodThe offering includes three two-story masonry office buildings;

231 Westlake Drive is fully occupied and totals 5,770 square feet,235 Westlake Drive is 75% occupied and totals 5,814 square feet, and245 Westlake Road is 75% occupied and totals 5,815 square feet.

## **Property Address**

231–245 Westlake Rd Fayetteville, NC 28314