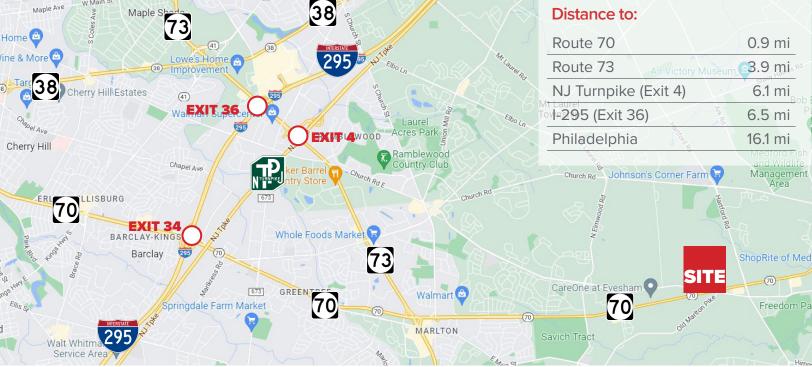

#### **ABOUT MEDFORD INDUSTRIAL PARK**

Medford Industrial Park is a five building 66,300 SF industrial park in Burlington County. With units ranging from 3,000 SF to 38,000 SF, there are spaces to accommodate all commercial uses. The 9.76 acre parcel also possesses open land for potential expansion or industrial outdoor storage (IOS). The park is located just off Route 70, within a 10-minute drive from the New Jersey Turnpike and I-295, and offers a serene and secure location for a variety of industrial tenants.