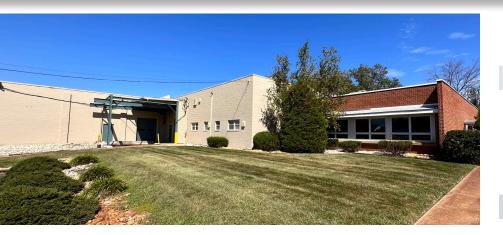

#### 16 EVESBORO MEDFORD ROAD

18,651 SF - FULL BUILDING
2 TAILGATES / 1 DRIVE-IN
16' CLEAR CEILING HEIGHT AT PEAK

#### **ABOUT MEDFORD INDUSTRIAL PARK**

Medford Industrial Park is a five building 66,300 SF industrial park in Burlington County. With units ranging from 3,000 SF to 38,000 SF, there are spaces to accommodate all commercial uses. The 9.76 acre parcel also possesses open land for potential expansion or industrial outdoor storage (IOS). The park is located just off Route 70, within a 10-minute drive from the New Jersey Turnpike and I-295, and offers a serene and secure location for a variety of industrial tenants.