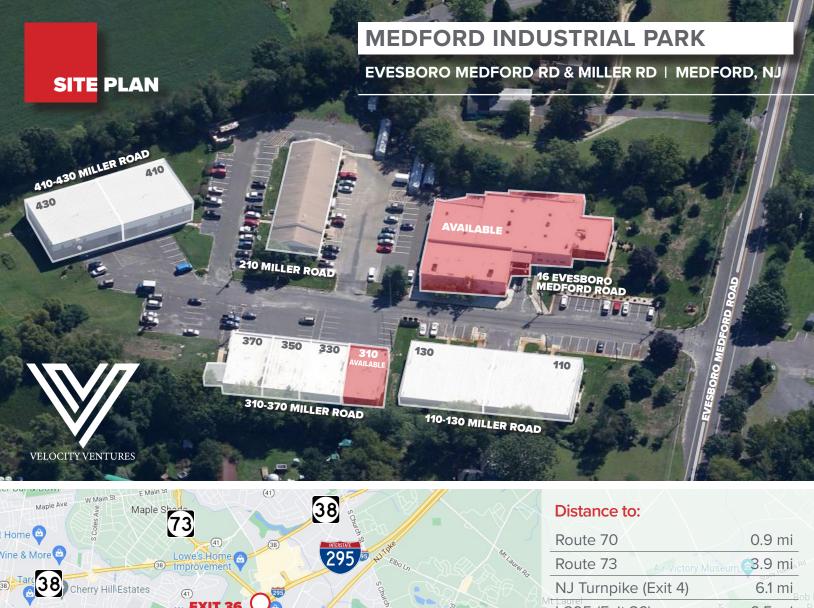

### MEDFORD INDUSTRIAL PARK

EVESBORO MEDFORD RD & MILLER RD | MEDFORD, NJ

#### 16 EVESBORO MEDFORD ROAD

18,651 SF - FULL BUILDING
2 TAILGATES / 1 DRIVE-IN
16' CLEAR CEILING HEIGHT AT PEAK

#### 310 MILLER ROAD

3.175 SF UNIT

(1) 8' x 10' DRIVE-IN

11'6" CLEAR CEILING HEIGHT

#### **ABOUT MEDFORD INDUSTRIAL PARK**

Medford Industrial Park is a five building 66,300 SF industrial park in Burlington County. With units ranging from 3,000 SF to 38,000 SF, there are spaces to accommodate all commercial uses. The 9.76 acre parcel also possesses open land for potential expansion or industrial outdoor storage (IOS). The park is located just off Route 70, within a 10-minute drive from the New Jersey Turnpike and I-295, and offers a serene and secure location for a variety of industrial tenants.