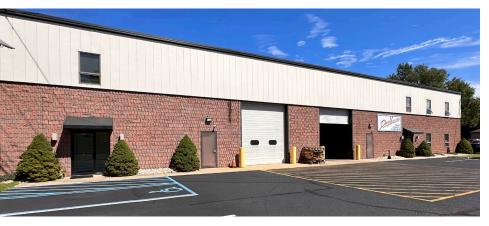

#### 310 MILLER ROAD

3.175 SF UNIT

(1) 8' x 10' DRIVE-IN

11'6" CLEAR CEILING HEIGHT

#### **ABOUT MEDFORD INDUSTRIAL PARK**

Medford Industrial Park is a five building 66,300 SF industrial park in Burlington County. With units ranging from 3,000 SF to 38,000 SF, there are spaces to accommodate all commercial uses. The 9.76 acre parcel also possesses open land for potential expansion or industrial outdoor storage (IOS). The park is located just off Route 70, within a 10-minute drive from the New Jersey Turnpike and I-295, and offers a serene and secure location for a variety of industrial tenants.